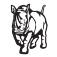

## DK444 DK444F, DK444R Rhino-Rack VA, Euro & HD crossbar instruction

Measurement A: CENTRE of door jamb to CENTRE arrow of leg foot plate.

**Measurement B**: CENTRE of Front leg foot plate arrow to CENTRE of Rear leg foot plate arrow.

Carrying capacity: Roof rack is rated to 75kg. Please refer to manufacturers handbook for your vehicles maximum roof load capacity. Always use the lower of the two figures.

| VEHICLE             | Date   | Measurement A  | Measurement B   | Load Rating<br>(includes racks 5kg/ 11lbs) |  |
|---------------------|--------|----------------|-----------------|--------------------------------------------|--|
| Honda Pilot 3rd Gen | 2016 - | 200mm / 7,7/8" | 800mm / 31,1/2" | 75kg / 165lbs                              |  |
|                     |        |                |                 |                                            |  |
|                     |        |                |                 |                                            |  |
|                     |        |                |                 |                                            |  |