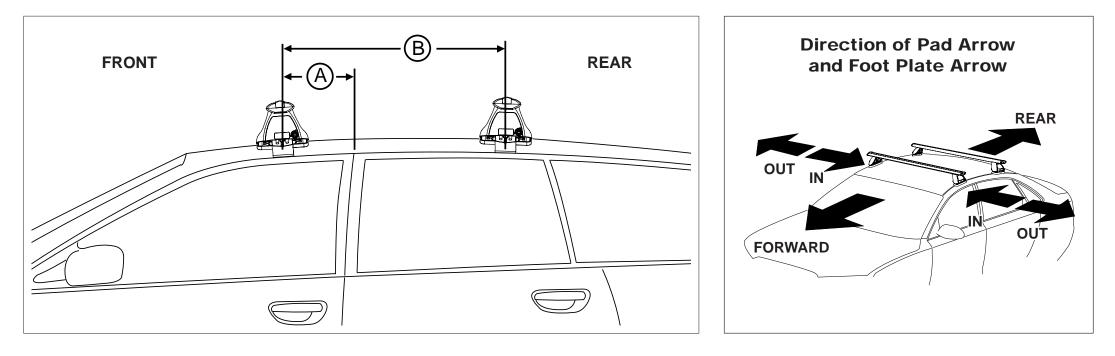

|                        | IDENT  |          |                                | ENTIFICATION CHART          |                                         |                                         | VA crossbar                      |                                     | <b>EURO crossbar</b>           |                            | <b>HD</b> crossbar                      |                                         |                                         |                                     |  |
|------------------------|--------|----------|--------------------------------|-----------------------------|-----------------------------------------|-----------------------------------------|----------------------------------|-------------------------------------|--------------------------------|----------------------------|-----------------------------------------|-----------------------------------------|-----------------------------------------|-------------------------------------|--|
|                        |        |          |                                | FRONT                       |                                         |                                         | CROSSBAR                         |                                     |                                | REAR C                     |                                         |                                         | ROSSBAR                                 |                                     |  |
|                        |        |          | (keed                          |                             |                                         | EURO                                    | L<br>HD                          | Contraction of the second           |                                |                            |                                         | EURO                                    | الله الله الله الله الله الله الله الله | Contraction of the second           |  |
| Vehicle                | Date   | Crossbar | Front<br>Right Pad/<br>Clamp   | Front<br>Left Pad/<br>Clamp | Measurement<br>strip length<br>per side | Measurement<br>strip length<br>per side | Measurement<br>Distance<br>( x ) | Foot<br>plate<br>arrow<br>direction | Rear<br>Right Pad/<br>Clamp    | Rear<br>Left Pad/<br>Clamp | Measurement<br>strip length<br>per side | Measurement<br>strip length<br>per side | Measurement<br>Distance<br>( x )        | Foot<br>plate<br>arrow<br>direction |  |
| Honda Pilot<br>3rd Gen | 2016 - | 1375mm   | M566<br>SUB0256<br>Pad A<br>OL |                             | 203mm                                   | 148mm                                   | 1169mm /<br>46,1/32"             | OUT                                 | M567<br>SUB0517<br>Pad A<br>Ol |                            | 191mm                                   | 136mm                                   | 1145mm /<br>45,5/64"                    | OUT                                 |  |
|                        |        |          |                                |                             |                                         |                                         |                                  |                                     |                                |                            |                                         |                                         |                                         |                                     |  |
|                        |        |          |                                |                             |                                         |                                         |                                  |                                     |                                |                            |                                         |                                         |                                         |                                     |  |
|                        |        |          |                                |                             |                                         |                                         |                                  |                                     |                                |                            |                                         |                                         |                                         |                                     |  |