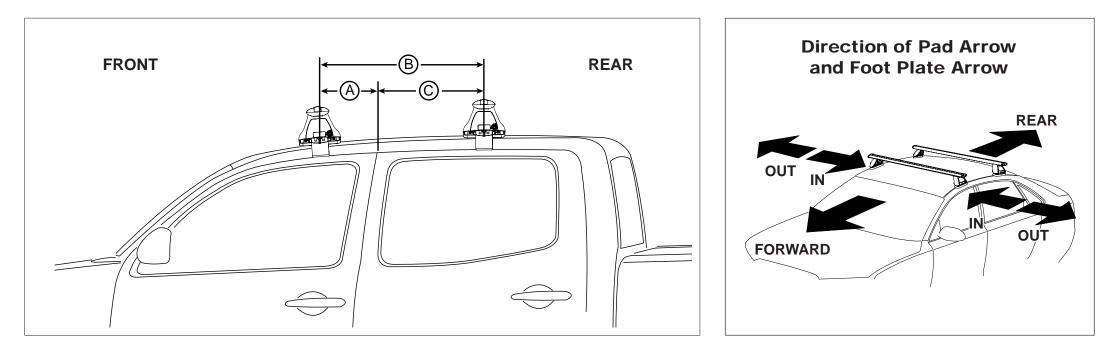

Measurement A: CENTRE of door jamb to CENTRE arrow of leg foot plate.

**Measurement B**: CENTRE of Front leg foot plate arrow to CENTRE of Rear leg foot plate arrow.

Carrying capacity: Roof rack is rated to 75kg. Please refer to manufacturers handbook for your vehicles maximum roof load capacity. Always use the lower of the two figures.

| VEHICLE             | Date   | Measurement A    | Measurement B    | Measurement C     | Load Rating<br>(includes racks 5kg/ 11lbs) |  |
|---------------------|--------|------------------|------------------|-------------------|--------------------------------------------|--|
| Ford F150 SuperCrew | 2015 - | 280mm / 11,1/32" | 800mm / 31,1/2"  | 520mm / 20,15/32" | 75kg / 165lbs                              |  |
| Ford F150 SuperCab  | 2015 - | 280mm / 11,1/32" | 700mm / 27,9/16" | 420mm / 16, 9/16" | 75kg / 165lbs                              |  |