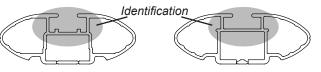

## **IDENTIFICATION CHART**

VA crossbar

DA crossbar

EURO crossbar

HD crossbar

|                             |       | FR       |                                  |                             |                                         | NT CROSSBAR                             |                                  |                                     | REAR CROSSBAR                    |                            |                                         |                                         |                                  |                                     |
|-----------------------------|-------|----------|----------------------------------|-----------------------------|-----------------------------------------|-----------------------------------------|----------------------------------|-------------------------------------|----------------------------------|----------------------------|-----------------------------------------|-----------------------------------------|----------------------------------|-------------------------------------|
|                             |       |          |                                  |                             | VA                                      | DA EURO                                 | HD                               |                                     |                                  |                            | VA                                      | DA EURO                                 | HD                               |                                     |
| Vehicle                     | Date  | Crossbar | Front<br>Right Pad/<br>Clamp     | Front<br>Left Pad/<br>Clamp | Measurement<br>strip length<br>per side | Measurement<br>strip length<br>per side | Measurement<br>Distance<br>( x ) | Foot<br>plate<br>arrow<br>direction | Rear<br>Right Pad/<br>Clamp      | Rear<br>Left Pad/<br>Clamp | Measurement<br>strip length<br>per side | Measurement<br>strip length<br>per side | Measurement<br>Distance<br>( x ) | Foot<br>plate<br>arrow<br>direction |
| Subaru Legacy<br>4dr sedan  | 15-   | 1260mm   | 142697<br>SUB0374<br>Pad A<br>OL | rrow                        | . 185mm                                 | 72mm                                    | 1018mm /<br>40,5/64"             | OUT                                 | 142696<br>SUB0374<br>Pad A<br>OL | ırrow                      | 173mm                                   | 60mm                                    | 994mm /<br>39,1/8"               | OUT                                 |
| Subaru Liberty<br>4dr sedan | 1/15- | 1260mm   | 142697<br>SUB0374<br>Pad A<br>OU | rrow                        | . 185mm                                 | 72mm                                    | 1018mm /<br>40,5/64"             | OUT                                 | 142696<br>SUB0374<br>Pad A<br>OL | ırrow                      | 173mm                                   | 60mm                                    | 994mm /<br>39,1/8"               | OUT                                 |
|                             |       |          |                                  |                             |                                         |                                         |                                  |                                     |                                  |                            |                                         |                                         |                                  |                                     |