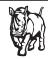

## Rhino Rack 2500 Series - DK416 instruction

Measurement A: CENTRE of door jamb to CENTRE arrow of leg foot plate.

Measurement B: CENTRE of Front leg foot plate arrow to CENTRE of Rear leg foot plate arrow.

| VEHICLE                  | Date  | Measurement A    | Measurement B     | <b>Load Rating</b><br>(includes racks 5kg/ 11lbs) |  |  |
|--------------------------|-------|------------------|-------------------|---------------------------------------------------|--|--|
| Subaru Legacy 4dr sedan  | 15-   | 250mm / 9,27/32" | 650mm / 25,19/32" | 75kg / 165lbs                                     |  |  |
| Subaru Liberty 4dr sedan | 1/15- | 250mm / 9,27/32" | 650mm / 25,19/32" | 75kg / 165lbs                                     |  |  |
|                          |       |                  |                   |                                                   |  |  |