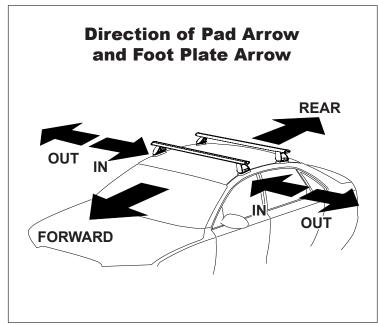

## **IDENTIFICATION CHART**

VA crossbar

DA crossbar

EURO crossbar

HD crossbar

|                             |       | FR       |                                  |                             |                                         | NT CROSSBAR                             |                                  |                                     | REAR CROSSBAR                    |                            |                                         |                                         |                                  |                                     |
|-----------------------------|-------|----------|----------------------------------|-----------------------------|-----------------------------------------|-----------------------------------------|----------------------------------|-------------------------------------|----------------------------------|----------------------------|-----------------------------------------|-----------------------------------------|----------------------------------|-------------------------------------|
|                             |       |          |                                  |                             | VA                                      | DA EURO                                 | HD                               |                                     |                                  |                            | VA                                      | DA EURO                                 | HD                               |                                     |
| Vehicle                     | Date  | Crossbar | Front<br>Right Pad/<br>Clamp     | Front<br>Left Pad/<br>Clamp | Measurement<br>strip length<br>per side | Measurement<br>strip length<br>per side | Measurement<br>Distance<br>( x ) | Foot<br>plate<br>arrow<br>direction | Rear<br>Right Pad/<br>Clamp      | Rear<br>Left Pad/<br>Clamp | Measurement<br>strip length<br>per side | Measurement<br>strip length<br>per side | Measurement<br>Distance<br>( x ) | Foot<br>plate<br>arrow<br>direction |
| Subaru Legacy<br>4dr sedan  | 15-   | 1260mm   | 142697<br>SUB0374<br>Pad A<br>OL | rrow                        | . 185mm                                 | 72mm                                    | 1018mm /<br>40,5/64"             | OUT                                 | 142696<br>SUB0374<br>Pad A<br>OL | ırrow                      | 173mm                                   | 60mm                                    | 994mm /<br>39,1/8"               | OUT                                 |
| Subaru Liberty<br>4dr sedan | 1/15- | 1260mm   | 142697<br>SUB0374<br>Pad A<br>OU | rrow                        | . 185mm                                 | 72mm                                    | 1018mm /<br>40,5/64"             | OUT                                 | 142696<br>SUB0374<br>Pad A<br>OL | ırrow                      | 173mm                                   | 60mm                                    | 994mm /<br>39,1/8"               | OUT                                 |
|                             |       |          |                                  |                             |                                         |                                         |                                  |                                     |                                  |                            |                                         |                                         |                                  |                                     |