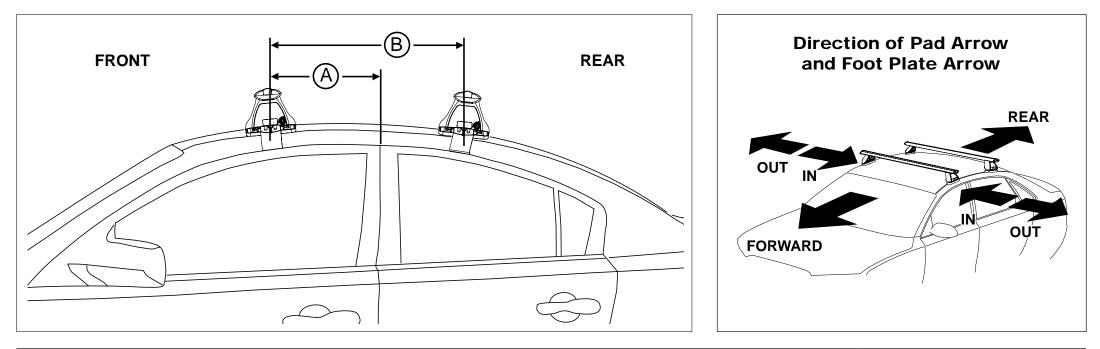

## DK402 Rhino-Rack VA, DA, Euro & HD crossbar instruction

Measurement A: CENTRE of door jamb to CENTRE arrow of leg foot plate.

Measurement B: CENTRE of Front leg foot plate arrow to CENTRE of Rear leg foot plate arrow.

Carrying capacity: Roof rack is rated to 75kg. Please refer to manufacturers handbook for your vehicles maximum roof load capacity. Always use the lower of the two figures.

| VEHICLE    | Date  | Measurement A     | Measurement B    | Load Rating<br>(includes racks 5kg/ 11lbs) |
|------------|-------|-------------------|------------------|--------------------------------------------|
| Dodge Dart | 2013- | 260mm / 10,15/64" | 700mm / 27,9/16" | 75kg / 165lbs                              |
|            |       |                   |                  |                                            |
|            |       |                   |                  |                                            |