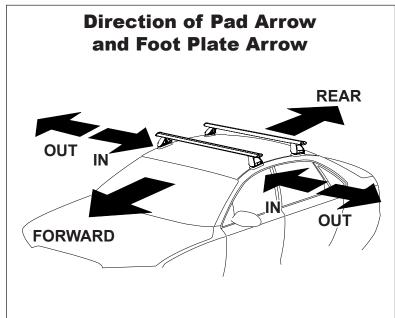

## IDENTIFICATION CHART

VA crossbar

DA crossbar

EURO crossbar

HD crossbar

|                                              |      |          | FRONT CROSSBAR                  |                                |                                         |                                         |                                  | REAR CROSSBAR                    |                                |                               |                                         |                                         |                                  |                                  |
|----------------------------------------------|------|----------|---------------------------------|--------------------------------|-----------------------------------------|-----------------------------------------|----------------------------------|----------------------------------|--------------------------------|-------------------------------|-----------------------------------------|-----------------------------------------|----------------------------------|----------------------------------|
|                                              |      |          |                                 |                                | VA                                      | DA EURO                                 | HD                               |                                  |                                |                               | VA                                      | DA EURO                                 | HD                               |                                  |
| Vehicle                                      | Date | Crossbar | Front<br>Right<br>Pad/<br>Clamp | Front<br>Left<br>Pad/<br>Clamp | Measurement<br>strip length<br>per side | Measurement<br>strip length<br>per side | Measurement<br>Distance<br>( x ) | Foot plate<br>arrow<br>direction | Rear<br>Right<br>Pad/<br>Clamp | Rear<br>Left<br>Pad/<br>Clamp | Measurement<br>strip length<br>per side | Measurement<br>strip length<br>per side | Measurement<br>Distance<br>( x ) | Foot plate<br>arrow<br>direction |
| Infiniti Q50/<br>Q50 Hybrid 4dr 14-<br>sedan | 44   | 1180mm   | 142697<br>SUB0264               | 142696<br>SUB0264              | 187mm                                   | 132mm                                   | 942mm /                          | OUT                              | 142699<br>SUB0374              | 142698<br>SUB0374             | - 168mm                                 | 113mm                                   | 904mm /                          | OUT                              |
|                                              | 14-  |          | Pad Arro                        | w OUT                          |                                         |                                         | 37,3/32"                         |                                  | Pad Arro                       | ow OUT                        |                                         |                                         | 35,19/32"                        |                                  |
|                                              |      |          |                                 |                                |                                         |                                         |                                  |                                  |                                |                               |                                         |                                         |                                  |                                  |
|                                              |      |          |                                 |                                |                                         |                                         |                                  |                                  |                                |                               |                                         |                                         |                                  |                                  |
|                                              |      |          |                                 |                                |                                         |                                         |                                  |                                  |                                |                               |                                         |                                         |                                  |                                  |
|                                              |      |          |                                 |                                |                                         |                                         |                                  |                                  |                                |                               |                                         |                                         |                                  |                                  |
|                                              |      |          |                                 |                                |                                         |                                         |                                  |                                  |                                |                               |                                         |                                         |                                  |                                  |
|                                              |      |          |                                 |                                |                                         |                                         |                                  |                                  |                                |                               |                                         |                                         |                                  |                                  |
|                                              |      |          |                                 |                                |                                         |                                         |                                  |                                  |                                |                               |                                         |                                         |                                  |                                  |
|                                              |      |          |                                 |                                |                                         |                                         |                                  |                                  |                                |                               |                                         |                                         |                                  |                                  |