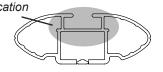

## IDENTIFICATION CHART

VA crossbar

DA crossbar

EURO crossbar

HD crossbar

|                                              |      |          | FRONT CROSSBAR                  |                                |                                         |                                         |                                  | REAR CROSSBAR                    |                                |                               |                                         |                                         |                                  |                                  |
|----------------------------------------------|------|----------|---------------------------------|--------------------------------|-----------------------------------------|-----------------------------------------|----------------------------------|----------------------------------|--------------------------------|-------------------------------|-----------------------------------------|-----------------------------------------|----------------------------------|----------------------------------|
|                                              |      |          |                                 |                                | VA                                      | DA EURO                                 | HD                               |                                  |                                |                               | VA                                      | DA EURO                                 | HD                               |                                  |
| Vehicle                                      | Date | Crossbar | Front<br>Right<br>Pad/<br>Clamp | Front<br>Left<br>Pad/<br>Clamp | Measurement<br>strip length<br>per side | Measurement<br>strip length<br>per side | Measurement<br>Distance<br>( x ) | Foot plate<br>arrow<br>direction | Rear<br>Right<br>Pad/<br>Clamp | Rear<br>Left<br>Pad/<br>Clamp | Measurement<br>strip length<br>per side | Measurement<br>strip length<br>per side | Measurement<br>Distance<br>( x ) | Foot plate<br>arrow<br>direction |
| Infiniti Q50/<br>Q50 Hybrid 4dr 14-<br>sedan | 44   | 1180mm   | 142697<br>SUB0264               | 142696<br>SUB0264              | 187mm                                   | 132mm                                   | 942mm /                          | OUT                              | 142699<br>SUB0374              | 142698<br>SUB0374             | - 168mm                                 | 113mm                                   | 904mm /                          | OUT                              |
|                                              | 14-  |          | Pad Arro                        | w OUT                          |                                         |                                         | 37,3/32"                         |                                  | Pad Arro                       | ow OUT                        |                                         |                                         | 35,19/32"                        |                                  |
|                                              |      |          |                                 |                                |                                         |                                         |                                  |                                  |                                |                               |                                         |                                         |                                  |                                  |
|                                              |      |          |                                 |                                |                                         |                                         |                                  |                                  |                                |                               |                                         |                                         |                                  |                                  |
|                                              |      |          |                                 |                                |                                         |                                         |                                  |                                  |                                |                               |                                         |                                         |                                  |                                  |
|                                              |      |          |                                 |                                |                                         |                                         |                                  |                                  |                                |                               |                                         |                                         |                                  |                                  |
|                                              |      |          |                                 |                                |                                         |                                         |                                  |                                  |                                |                               |                                         |                                         |                                  |                                  |
|                                              |      |          |                                 |                                |                                         |                                         |                                  |                                  |                                |                               |                                         |                                         |                                  |                                  |
|                                              |      |          |                                 |                                |                                         |                                         |                                  |                                  |                                |                               |                                         |                                         |                                  |                                  |
|                                              |      |          |                                 |                                |                                         |                                         |                                  |                                  |                                |                               |                                         |                                         |                                  |                                  |