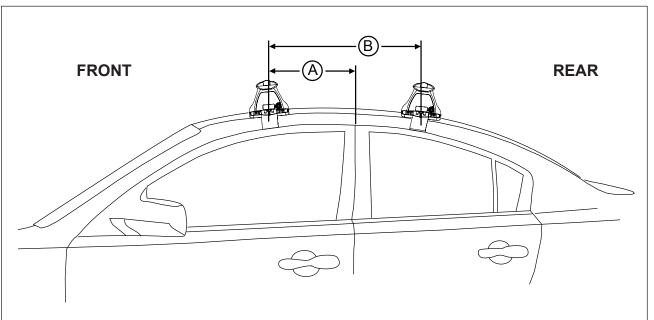

## DK378 Rhino-Rack VA, DA, Euro & HD crossbar instruction

Measurement A: CENTRE of door jamb to CENTRE arrow of leg foot plate.

**Measurement B**: CENTRE of Front leg foot plate arrow to CENTRE of Rear leg foot plate arrow.

| VEHICLE                           | Date | Measurement A   | Measurement B    | Load Rating<br>(includes racks 5kg/ 11lbs) |
|-----------------------------------|------|-----------------|------------------|--------------------------------------------|
| Infiniti Q50/Q50 Hybrid 4dr sedan | 14-  | 270mm / 10,5/8" | 700mm / 27,9/16" | 75kg/ 165lbs                               |
|                                   |      |                 |                  |                                            |
|                                   |      |                 |                  |                                            |
|                                   |      |                 |                  |                                            |
|                                   |      |                 |                  |                                            |