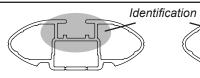

## IDENTIFICATION CHART

VA crossbar

DA crossbar

EURO crossbar

HD crossbar

|                                              |      |          | FRONT CROSSBAR                  |                                |                                         |                                         |                                  | REAR CROSSBAR                    |                                |                               |                                         |                                         |                                  |                                  |
|----------------------------------------------|------|----------|---------------------------------|--------------------------------|-----------------------------------------|-----------------------------------------|----------------------------------|----------------------------------|--------------------------------|-------------------------------|-----------------------------------------|-----------------------------------------|----------------------------------|----------------------------------|
|                                              |      |          |                                 |                                | VA                                      | DA EURO                                 | HD                               |                                  |                                |                               | VA                                      | DA EURO                                 | HD                               |                                  |
| Vehicle                                      | Date | Crossbar | Front<br>Right<br>Pad/<br>Clamp | Front<br>Left<br>Pad/<br>Clamp | Measurement<br>strip length<br>per side | Measurement<br>strip length<br>per side | Measurement<br>Distance<br>( x ) | Foot plate<br>arrow<br>direction | Rear<br>Right<br>Pad/<br>Clamp | Rear<br>Left<br>Pad/<br>Clamp | Measurement<br>strip length<br>per side | Measurement<br>strip length<br>per side | Measurement<br>Distance<br>( x ) | Foot plate<br>arrow<br>direction |
| Infiniti Q50/<br>Q50 Hybrid 4dr 14-<br>sedan | 44   | 1180mm   | 142697<br>SUB0264               | 142696<br>SUB0264              | 187mm                                   | 132mm                                   | 942mm /                          | OUT                              | 142699<br>SUB0374              | 142698<br>SUB0374             | - 168mm                                 | 113mm                                   | 904mm /                          | OUT                              |
|                                              | 14-  |          | Pad Arro                        | w OUT                          |                                         |                                         | 37,3/32"                         |                                  | Pad Arro                       | ow OUT                        |                                         |                                         | 35,19/32"                        |                                  |
|                                              |      |          |                                 |                                |                                         |                                         |                                  |                                  |                                |                               |                                         |                                         |                                  |                                  |
|                                              |      |          |                                 |                                |                                         |                                         |                                  |                                  |                                |                               |                                         |                                         |                                  |                                  |
|                                              |      |          |                                 |                                |                                         |                                         |                                  |                                  |                                |                               |                                         |                                         |                                  |                                  |
|                                              |      |          |                                 |                                |                                         |                                         |                                  |                                  |                                |                               |                                         |                                         |                                  |                                  |
|                                              |      |          |                                 |                                |                                         |                                         |                                  |                                  |                                |                               |                                         |                                         |                                  |                                  |
|                                              |      |          |                                 |                                |                                         |                                         |                                  |                                  |                                |                               |                                         |                                         |                                  |                                  |
|                                              |      |          |                                 |                                |                                         |                                         |                                  |                                  |                                |                               |                                         |                                         |                                  |                                  |
|                                              |      |          |                                 |                                |                                         |                                         |                                  |                                  |                                |                               |                                         |                                         |                                  |                                  |