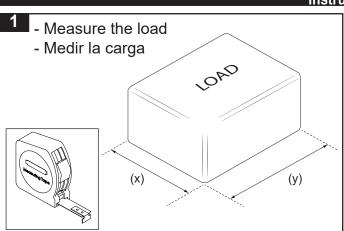

256 - Pioneer Corner Bracket

## Warning:

- Use only non-stretch fastening ropes or straps.

Exercise care when transporting wind-resistant loads. Special consideration must be taken when cornering or braking.

- Please refer to your vehicle manufacturers handbook for maximum carrying capacity. Do not "overload". A safety factor of 1.5 is required for off-road use.



| Item | 43256                  | Qty | Part No. |
|------|------------------------|-----|----------|
| 1    | Eye-nut                | 4   | C079     |
| 2    | M8 x 30mm x 2mm Washer | 4   | C949     |
| 3    | Corner Bracket         | 4   | CA1787   |
| 4    | Corner Anchor          | 4   | CA1788   |
| 5    | M8 x 25mm Hex Bolt     | 4   | B169     |
| 6    | Instructions           | 1   | R1845    |



## Instructions









Fit Time: 10min Issue No: 01

Issue Date: 12/03/2019

## 43256 - Pioneer Corner Bracket