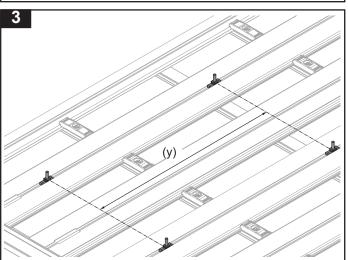

- Pioneer Corner Bracket

## Warning:

- Use only non-stretch fastening ropes or straps.

Exercise care when transporting wind-resistant loads. Special consideration must be taken when cornering or braking.

- Please refer to your vehicle manufacturers handbook for maximum carrying capacity. Do not "overload". A safety factor of 1.5 is required for off-road use.



| Item | 43256                  | Qty | Part No. |
|------|------------------------|-----|----------|
| 1    | Eye-nut                | 4   | C079     |
| 2    | M8 x 30mm x 2mm Washer | 4   | C949     |
| 3    | Corner Bracket         | 4   | CA1787   |
| 4    | Corner Anchor          | 4   | CA1788   |
| 5    | M8 x 25mm Hex Bolt     | 4   | B169     |
| 6    | Instructions           | 1   | R1845    |



## Instructions









Fit Time: 10min Issue No: 01

Issue Date: 12/03/2019

## 43256 - Pioneer Corner Bracket