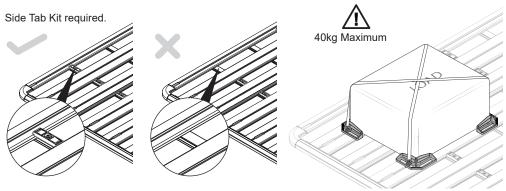

## Warning:

- Use only non-stretch fastening ropes or straps.

Exercise care when transporting wind-resistant loads. Special consideration must be taken when cornering or braking.

- Please refer to your vehicle manufacturers handbook for maximum carrying capacity. Do not "overload". A safety factor of 1.5 is required for off-road use.