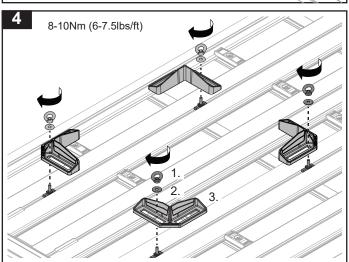

Pioneer Corner Bracket

## Warning:

- Use only non-stretch fastening ropes or straps.

Exercise care when transporting wind-resistant loads. Special consideration must be taken when cornering or braking.

- Please refer to your vehicle manufacturers handbook for maximum carrying capacity. Do not "overload". A safety factor of 1.5 is required for off-road use.



| Item | 43256                  | Qty | Part No. |
|------|------------------------|-----|----------|
| 1    | Eye-nut                | 4   | C079     |
| 2    | M8 x 30mm x 2mm Washer | 4   | C949     |
| 3    | Corner Bracket         | 4   | CA1787   |
| 4    | Corner Anchor          | 4   | CA1788   |
| 5    | M8 x 25mm Hex Bolt     | 4   | B169     |
| 6    | Instructions           | 1   | R1845    |



## Instructions









Fit Time: 10min Issue No: 01

Issue Date: 12/03/2019

## 43256 - Pioneer Corner Bracket