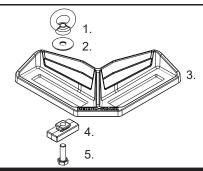

| Item | 43256                  | Qty | Part No. |
|------|------------------------|-----|----------|
| 1    | Eye-nut                | 4   | C079     |
| 2    | M8 x 30mm x 2mm Washer | 4   | C949     |
| 3    | Corner Bracket         | 4   | CA1787   |
| 4    | Corner Anchor          | 4   | CA1788   |
| 5    | M8 x 25mm Hex Bolt     | 4   | B169     |
| 6    | Instructions           | 1   | R1845    |