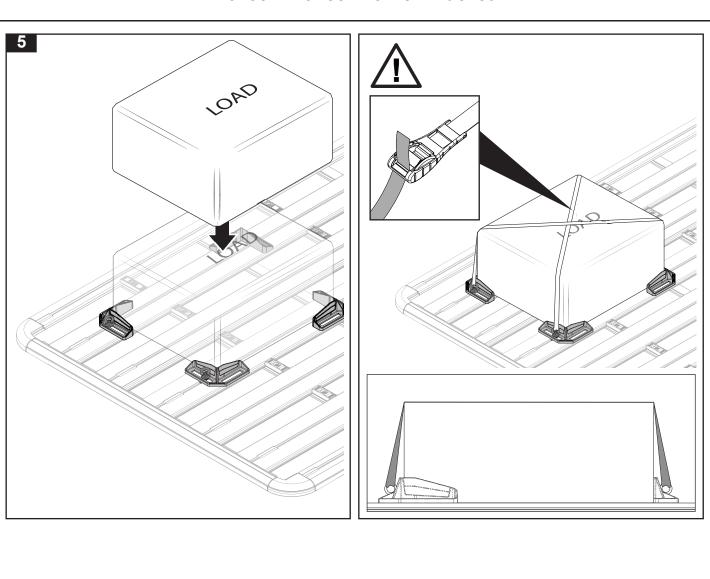

## Warning:

- Use only non-stretch fastening ropes or straps.

Exercise care when transporting wind-resistant loads. Special consideration must be taken when cornering or braking.

- Please refer to your vehicle manufacturers handbook for maximum carrying capacity. Do not "overload". A safety factor of 1.5 is required for off-road use.