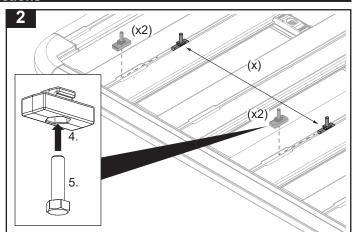

6 - Pioneer Corner Bracket

## Warning:

- Use only non-stretch fastening ropes or straps.

Exercise care when transporting wind-resistant loads. Special consideration must be taken when cornering or braking.

- Please refer to your vehicle manufacturers handbook for maximum carrying capacity. Do not "overload". A safety factor of 1.5 is required for off-road use.



| Item | 43256                  | Qty | Part No. |
|------|------------------------|-----|----------|
| 1    | Eye-nut                | 4   | C079     |
| 2    | M8 x 30mm x 2mm Washer | 4   | C949     |
| 3    | Corner Bracket         | 4   | CA1787   |
| 4    | Corner Anchor          | 4   | CA1788   |
| 5    | M8 x 25mm Hex Bolt     | 4   | B169     |
| 6    | Instructions           | 1   | R1845    |



## Instructions









Fit Time: 10min Issue No: 01

Issue Date: 12/03/2019

## 43256 - Pioneer Corner Bracket