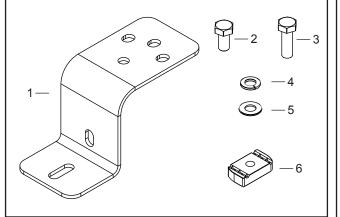

| Item           | Component Name               | Qty | Part No. |
|----------------|------------------------------|-----|----------|
| 1              | Universal LED Single Bracket | 1   | CA1734   |
| 2              | M6 x 16 Hex Bolt             | 2   | B168     |
| 3              | M6 x 25 Hex Bolt             | 2   | B067     |
| 4              | M6 Spring Washer             | 2   | W004     |
| 5              | M6 Flat Washer               | 2   | W031     |
| 6              | M6 Channel Nut               | 2   | N002     |
| 7              | Fitting Instructions         | 1   | R1033    |
| Tools Required |                              |     |          |