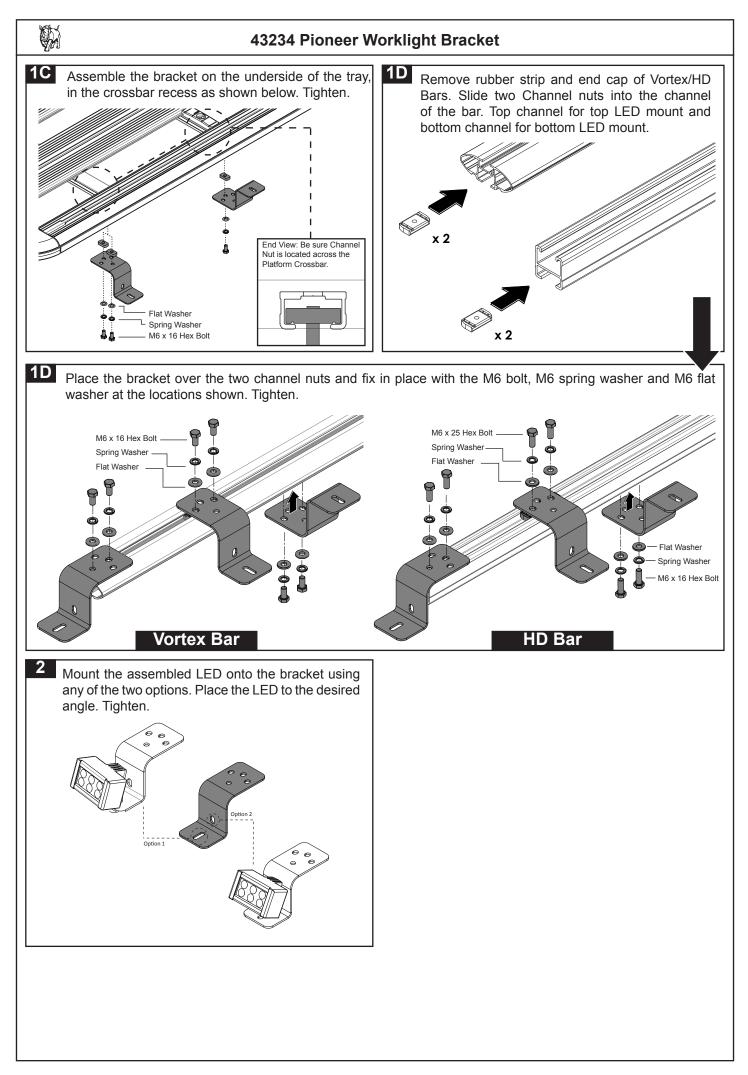

## Tools Required

13mm Spanner

**Note** There are several mounting options for mounting the light bracket onto the tray or crossbar. Decide on the mounting option and follow the steps accordingly.

as shown below. Tighten and proceed to step 2.

M6 x 16 Hex Bolt — Spring Washer — Flat Washer — Channel Nut ——

shown below. Tighten and proceed to step 2.