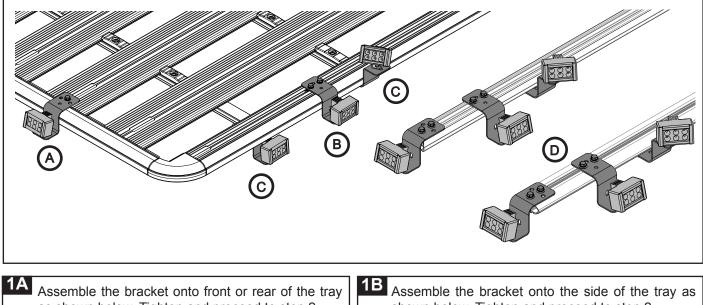

## Tools Required

13mm Spanner

**Note** There are several mounting options for mounting the light bracket onto the tray or crossbar. Decide on the mounting option and follow the steps accordingly.

as shown below. Tighten and proceed to step 2.

M6 x 16 Hex Bolt — Spring Washer — Flat Washer — Channel Nut ——

shown below. Tighten and proceed to step 2.