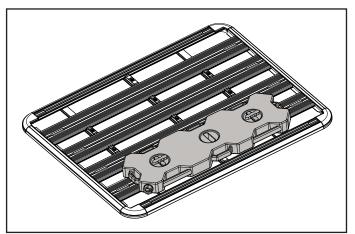

Assemble the bracket kit as shown. Do not tighten hardware at this stage.

Place a Rotopax besides the Rotopax Pack Mounts and adjust so that the slots align.

Place the Rotopax onto the pack mounts. Tighten all four