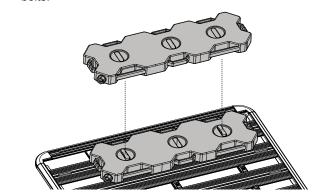

Assemble the bracket kit as shown. Do not tighten hardware at this stage.

Place a Rotopax besides the Rotopax Pack Mounts and adjust so that the slots align.

Place the Rotopax onto the pack mounts. Tighten all four