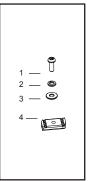

## **Parts List**

| Item | Component                | Qty | Part No. |
|------|--------------------------|-----|----------|
| 1    | M6 x 16 Button Head Bolt | 4   | B061     |
| 2    | M6 Flat Washer           | 4   | W003     |
| 3    | M6 Spring Washer         | 4   | W004     |
| 4    | M6 Channel Nut           | 4   | N002     |
| 5    | Allen Key                | 1   | TORKEY-L |
| 6    | Fitting Instructions     | 1   | R928     |