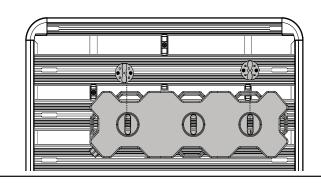

Assemble the bracket kit as shown. Do not tighten hardware at this stage.

Place a Rotopax besides the Rotopax Pack Mounts and adjust so that the slots align.

Place the Rotopax onto the pack mounts. Tighten all four