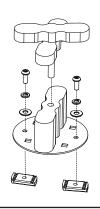

Assemble the bracket kit as shown. Do not tighten hardware at this stage.

Place a Rotopax besides the Rotopax Pack Mounts and adjust so that the slots align.

Place the Rotopax onto the pack mounts. Tighten all four

Ensure that the upper handle tightened and is positioned perpendiuclar to the lower handle.