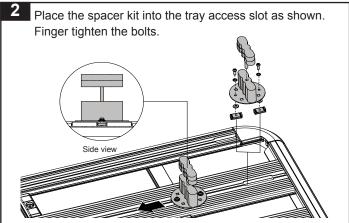

Assemble the bracket kit as shown. Do not tighten hardware at this stage.

Place a Rotopax besides the Rotopax Pack Mounts and adjust so that the slots align.

Place the Rotopax onto the pack mounts. Tighten all four