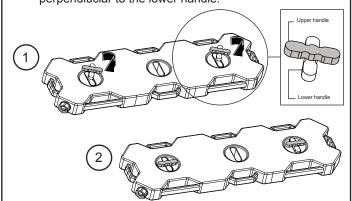

Ensure that the upper handle tightened and is positioned perpendiuclar to the lower handle.