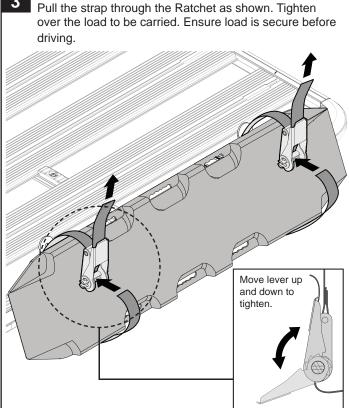

#### **Recommendations:**

Maximum Lashing Capacity: 225kg/ 496Lbs.

Use only non stretch fastening ropes or straps. Do not overload your Rhino-Rack Pioneer Platform/ Tray or Tradie Tray and roof bars. Check your vehicle's roof carrying capacity. Exercise caution when driving off road as vehicle roof height has been increased. Be aware of increased sensitivity to cross winds.