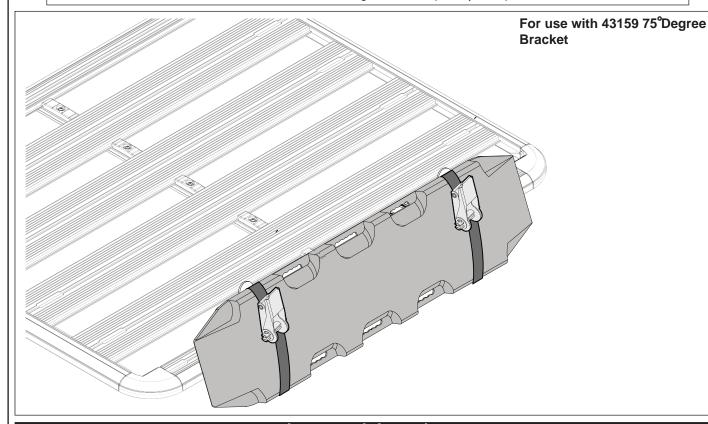

For use with Recovery Tracks

**Important:** Please read these instructions carefully prior to installation.

Please refer to your fitting instruction to ensure that the alloy tray is installed correctly.

# Recovery Track Strap 43199 For use with Recovery Tracks

| Item | Component                  | Qty | Part No. |
|------|----------------------------|-----|----------|
| 1    | Upper Recovery Track Strap | 2   | CA1450   |
| 2    | Lower Recovery Track Strap | 2   |          |
| 3    | Fitting Instructions       | 1   | R736     |