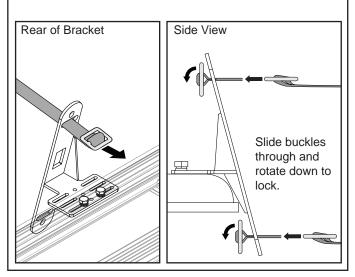

Slide the metal buckle on the Upper and lower Recovery Track Strap through the inserts on the Side Bracket as shown. Rotate both buckles down into a locked position.