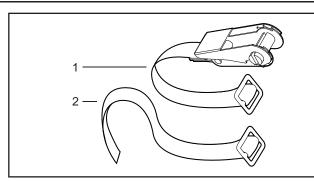

# Recovery Track Strap 43199 For use with Recovery Tracks

| Item | Component                  | Qty | Part No. |
|------|----------------------------|-----|----------|
| 1    | Upper Recovery Track Strap | 2   | CA1450   |
| 2    | Lower Recovery Track Strap | 2   |          |
| 3    | Fitting Instructions       | 1   | R736     |