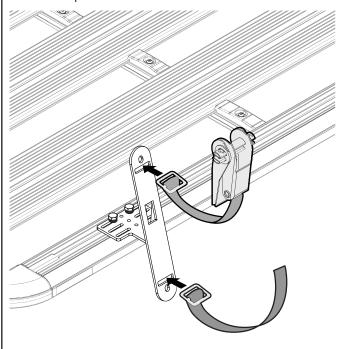

Slide the metal buckle on the Upper and lower Recovery Track Strap through the inserts on the Side Bracket as shown. Rotate both buckles down into a locked position.