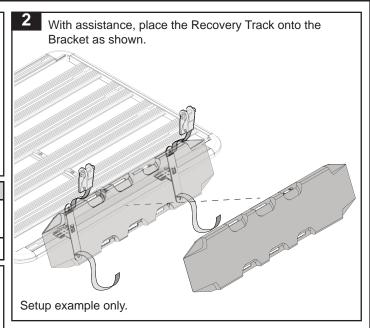

# Recovery Track Strap 43199 For use with Recovery Tracks

| Item | Component                  | Qty | Part No. |
|------|----------------------------|-----|----------|
| 1    | Upper Recovery Track Strap | 2   | CA1450   |
| 2    | Lower Recovery Track Strap | 2   |          |
| 3    | Fitting Instructions       | 1   | R736     |