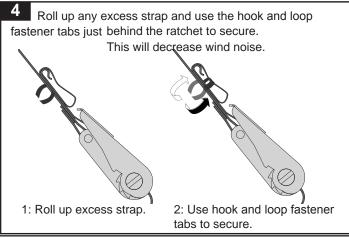

- Regularly check strap condition for any signs of abrasion. Immediately replace. Do not use a strap that is damaged.
- Do not overload roof capacity. Always evenly distribute load.
- Remove recovery tacks/roof racks/ trays when putting vehicle through an automatic car wash.