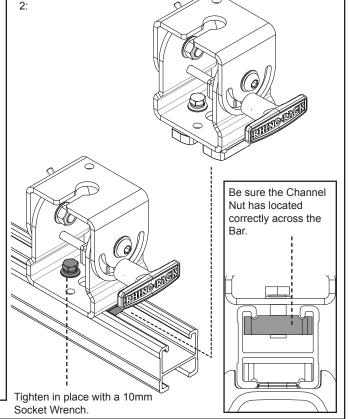

Tools Required: Note:

1- 18mm Socket Wrench For use with Pioneer Tray, Bullbars, Heavy

2- 10mm Socket Wrench Duty and Vortex Crossbar.

### Instructions Heavy Duty Crossbar install