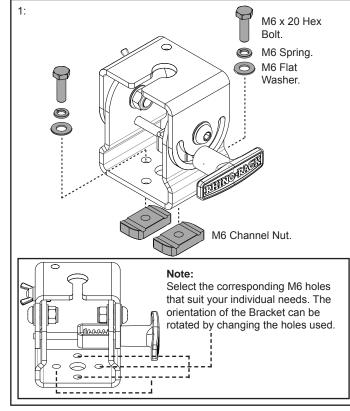

W045     |
| 15   | M12 x 30 Hex Bolt         | 1    | B263     |
| 16   | M6 Plate Nut              | 1    | C593     |
| 17   | M6 x 16 Hex Head Bolt     | 2    | B168     |
| 18   | M6 x 20 Hex Head Bolt     | 2    | B082     |
| 19   | M6 x OD16 Flat Washer     | 2    | W031     |
| 20   | M6 Channel Nut            | 2    | N002     |
| 21   | Instructions              | 1    | R1170    |



Tools Required: Note:

1- 18mm Socket Wrench For use with Pioneer Tray, Bullbars, Heavy

2- 10mm Socket Wrench Duty and Vortex Crossbar.

### Instructions Vortex Crossbar install

Insert the two M6 x 16 Hex Bolts with M6 Spring and Flat Washers. Finger tighten the Assembly to the M6 Plate Nut.









# 43196 Folding Aerial/ Flag Bracket Kit







### Instructions Heavy Duty Crossbar install









## 43196 Folding Aerial/ Flag Bracket Kit

# Instructions Bullbar install For Bullbar installations, use the M12 x 30mm Hex Bolt. Using an 18mm Socket Wrench tighten in place with M12 Flat Washers and a Nyloc Nut as below. M12 Nyloc. M12 Flat Washer. M12 x 30 Hex Bolt. Note: Bullbar installation may vary from model to model.