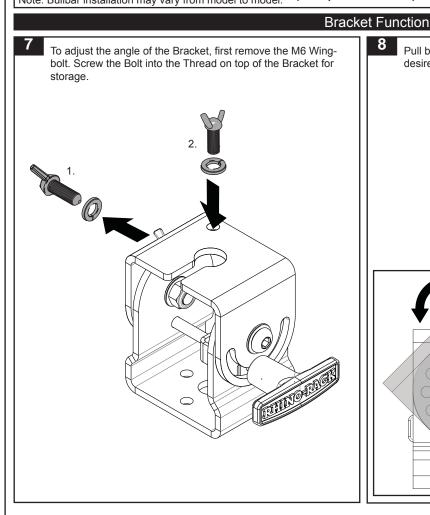

2     |
| 21   | Instructions              | 1    | R1170    |



Tools Required: Note:

1- 18mm Socket Wrench For use with Pioneer Tray, Bullbars, Heavy

2- 10mm Socket Wrench Duty and Vortex Crossbar.

### Instructions Vortex Crossbar install

Insert the two M6 x 16 Hex Bolts with M6 Spring and Flat Washers. Finger tighten the Assembly to the M6 Plate Nut.









# 43196 Folding Aerial/ Flag Bracket Kit







### Instructions Heavy Duty Crossbar install









## 43196 Folding Aerial/ Flag Bracket Kit

# Instructions Bullbar install For Bullbar installations, use the M12 x 30mm Hex Bolt. Using an 18mm Socket Wrench tighten in place with M12 Flat Washers and a Nyloc Nut as below. M12 Nyloc. M12 Flat Washer. M12 x 30 Hex Bolt. Note: Bullbar installation may vary from model to model.