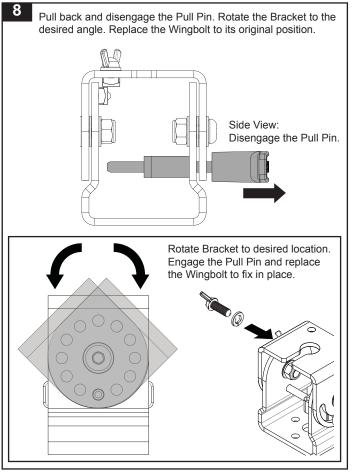

|
| 21   | Instructions              | 1    | R1170    |



Tools Required: Note:

1- 18mm Socket Wrench For use with Pioneer Tray, Bullbars, Heavy

2- 10mm Socket Wrench Duty and Vortex Crossbar.

### Instructions Vortex Crossbar install

Insert the two M6 x 16 Hex Bolts with M6 Spring and Flat Washers. Finger tighten the Assembly to the M6 Plate Nut.









# 43196 Folding Aerial/ Flag Bracket Kit







### Instructions Heavy Duty Crossbar install









## 43196 Folding Aerial/ Flag Bracket Kit

# Instructions Bullbar install For Bullbar installations, use the M12 x 30mm Hex Bolt. Using an 18mm Socket Wrench tighten in place with M12 Flat Washers and a Nyloc Nut as below. M12 Nyloc. M12 Flat Washer. M12 x 30 Hex Bolt. Note: Bullbar installation may vary from model to model.