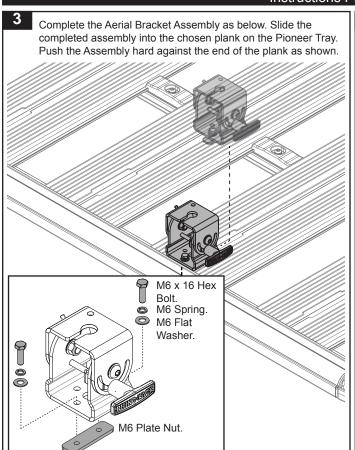

### Instructions Vortex Crossbar install

Insert the two M6 x 16 Hex Bolts with M6 Spring and Flat Washers. Finger tighten the Assembly to the M6 Plate Nut.