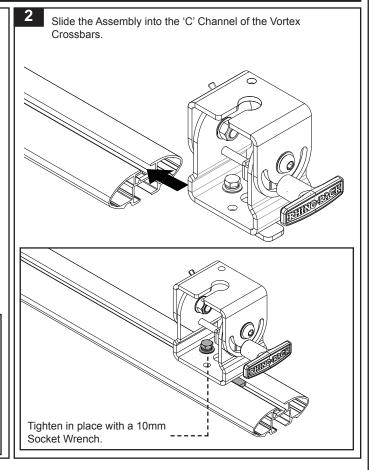

Tools Required: Note:

1- 18mm Socket Wrench For use with Pioneer Tray, Bullbars, Heavy

2- 10mm Socket Wrench Duty and Vortex Crossbar.