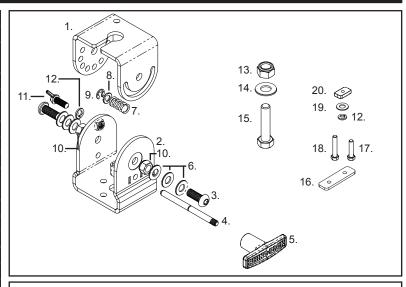

### Parts List

| Item | Component Name            | Qty. | Part No. |
|------|---------------------------|------|----------|
| 1    | Aerial Fix Mount          | 1    | CA1482   |
| 2    | Vehicle Mount             | 1    | CA1483   |
| 3    | M8 × 20 Button Head       | 2    | B155     |
| 4    | Pull Pin                  | 1    | CA1485   |
| 5    | Rhino-Rack Black T-Handle | 1    | M868     |
| 6    | M8 × OD17 Flat Washer     | 6    | W020     |
| 7    | Spring ID7                | 1    | CA1686   |
| 8    | M6 × OD12.5 Flat Washer   | 1    | W003     |
| 9    | E Clip ID 5               | 1    | W032     |
| 10   | M8 Nyloc Nut              | 2    | N028     |
| 11   | M6 × 18 Wingbolt          | 1    | B262     |
| 12   | M6 Spring Washer          | 3    | W004     |
| 13   | M12 Nyloc Nut             | 1    | N034     |
| 14   | M12 x OD24 Flat Washer    | 2    | W045     |
| 15   | M12 x 30 Hex Bolt         | 1    | B263     |
| 16   | M6 Plate Nut              | 1    | C593     |
| 17   | M6 x 16 Hex Head Bolt     | 2    | B168     |
| 18   | M6 x 20 Hex Head Bolt     | 2    | B082     |
| 19   | M6 x OD16 Flat Washer     | 2    | W031     |
| 20   | M6 Channel Nut            | 2    | N002     |
| 21   | Instructions              | 1    | R1170    |