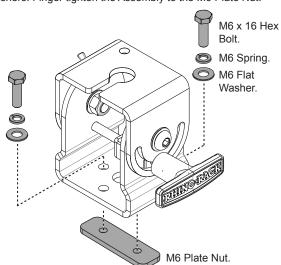

### Instructions Vortex Crossbar install

Insert the two M6 x 16 Hex Bolts with M6 Spring and Flat Washers. Finger tighten the Assembly to the M6 Plate Nut.