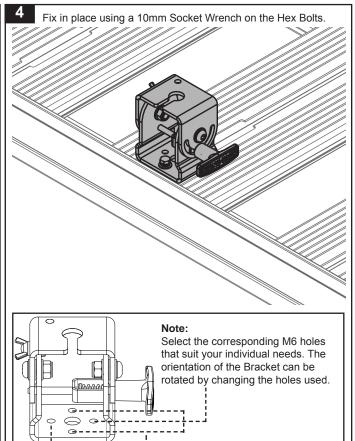

Tools Required: Note:

1- 18mm Socket Wrench For use with Pioneer Tray, Bullbars, Heavy

2- 10mm Socket Wrench Duty and Vortex Crossbar.