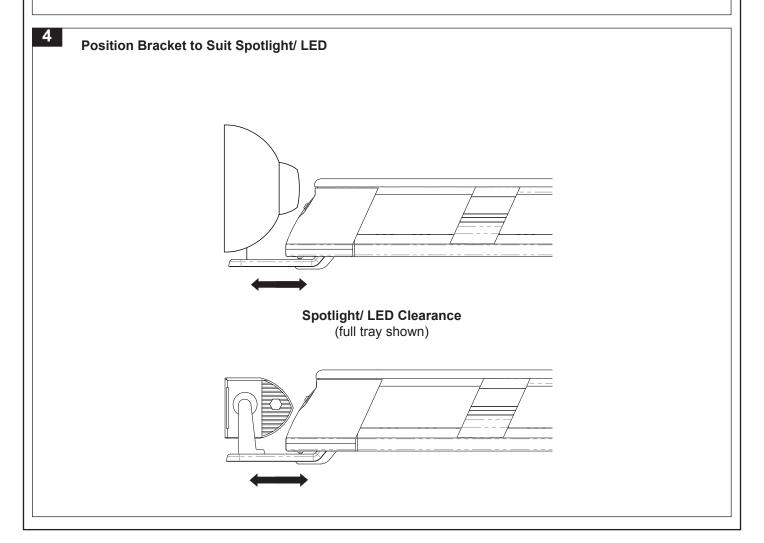

#### Position Bracket to Under Side of Pioneer Platform

Arrange the spotlight bracket tabs to sit as shown in tab alignment image below. With the tabs set as shown place the spotlight bracket on the under side of the alloy tray in the desired location.