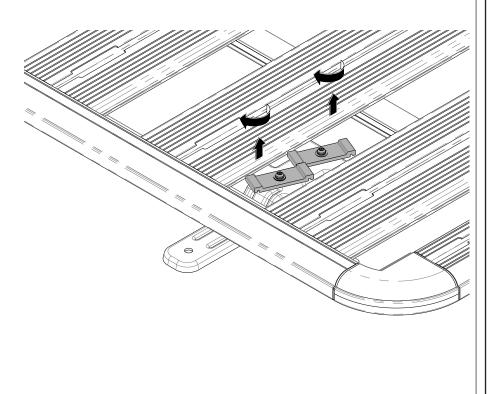

# Rotate Tabs into Position

Whilst holding the spotlight bracket in position lift each of the tabs up and rotate until the tabs sit across both planks. Be careful not to scratch the planks.