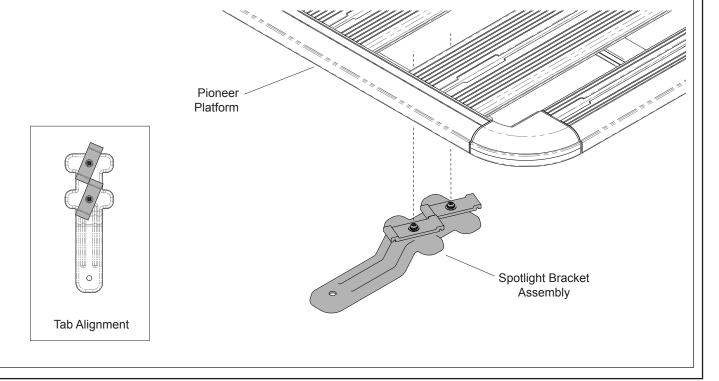

#### Position Bracket to Under Side of Pioneer Platform

Arrange the spotlight bracket tabs to sit as shown in tab alignment image below. With the tabs set as shown place the spotlight bracket on the under side of the alloy tray in the desired location.

# Rotate Tabs into Position

Whilst holding the spotlight bracket in position lift each of the tabs up and rotate until the tabs sit across both planks. Be careful not to scratch the planks.