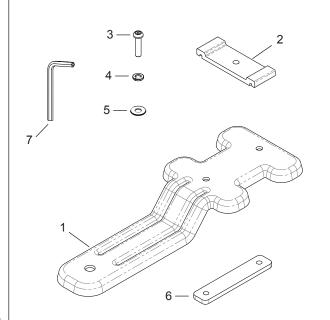

43102/43156 - Spotlight/LED Bracket Pioneer Tray & Platforms (1 and 2 Bracket Kits)

Place these instructions in the vehicle's glove box after installation is complete.

| Item | Component (43102 Single Bracket Kit) | Qty | Part No. |
|------|--------------------------------------|-----|----------|
| 1    | Pioneer Spotlight Bracket            | 1   | C847     |
| 2    | Spotlight Bracket Tab                | 2   | A471     |
| 3    | M6 x 25mm Security Screw             | 2   | B137     |
| 4    | M6 Spring Washer                     | 2   | W004     |
| 5    | M6 x OD16mm Flat Washer              | 2   | W031     |
| 6    | Plate Nut                            | 1   | C396     |
| 7    | Security Allen Key 5mm               | 1   | H021     |
| 8    | Fitting Instructions                 | 1   | RS-450   |

| Item | Component (43156 Double Bracket Kit) | Qty | Part No. |
|------|--------------------------------------|-----|----------|
| 1    | Pioneer Spotlight Bracket            | 2   | C847     |
| 2    | Spotlight Bracket Tab                | 4   | A471     |
| 3    | M6 x 25mm Security Screw             | 4   | B137     |
| 4    | M6 Spring Washer                     | 4   | W004     |
| 5    | M6 x OD16mm Flat Washer              | 4   | W031     |
| 6    | Plate Nut                            | 2   | C396     |
| 7    | Security Allen Key 5mm               | 1   | H021     |
| 8    | Fitting Instructions                 | 1   | RS-450   |

### Fit Hardware to Spotlight Bracket

Fit the hardware shown below to the spotlight bracket with the screws left loose at this stage, engage the screws into the plate nut so that each screw does not protrude through the other side of the plate nut.