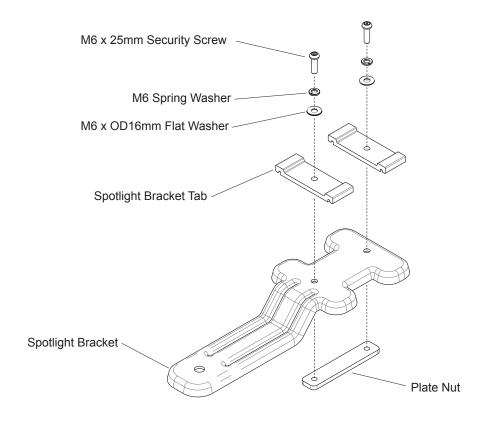

### Fit Hardware to Spotlight Bracket

Fit the hardware shown below to the spotlight bracket with the screws left loose at this stage, engage the screws into the plate nut so that each screw does not protrude through the other side of the plate nut.