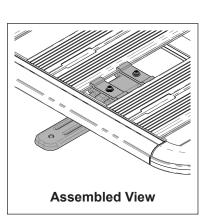

# Rotate Tabs into Position

Whilst holding the spotlight bracket in position lift each of the tabs up and rotate until the tabs sit across both planks. Be careful not to scratch the planks.