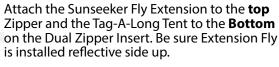

## Note:

32116 Double Zipper is intended for use with the Tag-A-Long Tent and the Fly Extension (32117).

Install the Double Zipper insert into the Sunseeker Awning as shown.

Attach the Fly Extension first to the Sunseeker using the Dual Zipper Insert. The fold over the Sunseeker while attaching the Tag-A-Long second.