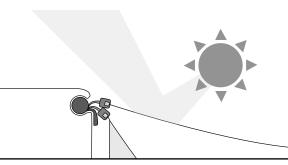

## Note:

32116 Double Zipper is intended for use with the Tag-A-Long Tent and the Fly Extension (32117).

Install the Double Zipper insert into the Sunseeker Awning as shown.

Attach the Fly Extension first to the Sunseeker using the Dual Zipper Insert. The fold over the Sunseeker while attaching the Tag-A-Long second.