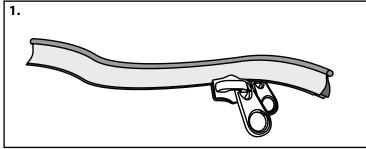

## Note:

32116 Double Zipper is intended for use with the Tag-A-Long Tent and the Fly Extension (32117).

Install the Double Zipper insert into the Sunseeker Awning as shown.

Attach the Fly Extension first to the Sunseeker using the Dual Zipper Insert. The fold over the Sunseeker while attaching the Tag-A-Long second.