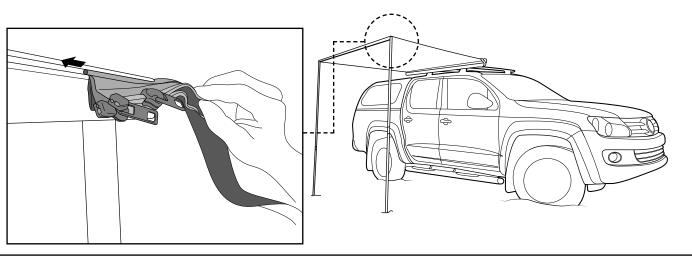

## Note:

32116 Double Zipper is intended for use with the Tag-A-Long Tent and the Fly Extension (32117).

Install the Double Zipper insert into the Sunseeker Awning as shown.

Attach the Fly Extension first to the Sunseeker using the Dual Zipper Insert. The fold over the Sunseeker while attaching the Tag-A-Long second.