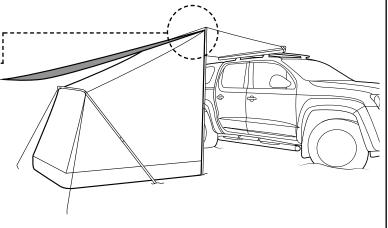

## Note:

32116 Double Zipper is intended for use with the Tag-A-Long Tent and the Fly Extension (32117).

Install the Double Zipper insert into the Sunseeker Awning as shown.

Attach the Fly Extension first to the Sunseeker using the Dual Zipper Insert. The fold over the Sunseeker while attaching the Tag-A-Long second.