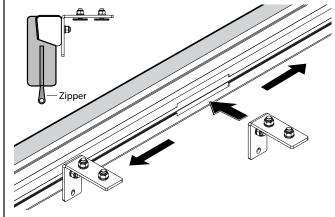

#### **Option A**

Assemble the brackets and slide them into the Awning in an upright position. Finger tighten.

## Option B

Assemble the brackets and slide them into the Awning in a lowered position. Finger tighten.