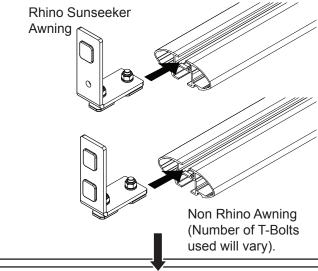

### **Aero Crossbar Fitment**

With the Bracket inserted into the Awning, slide the unit into the 'C' Channel of the Aero Bar, front and rear. Tighten with a 13mm wrench.

The Brackets can slide into the Aero Bar in a lowered position. Note, the awning will sit in a slightly lower position on the vehicle. Tighten with a 13mm wrench.

### **Pioneer Tray Fitment**

Attach the brackets to the Pioneer Tray front and rear. Note: Only one M8 19x45 T-Bolt is required per bracket. Tighten with a 13mm wrench.

The Brackets can slide into the Pioneer in a lowered position. Note, the awning will sit in as lightly lower position on the vehicle. Tighten with a 13mm wrench.