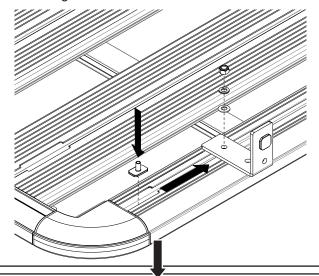

#### **Option A**

Assemble the brackets and slide them into the Awning in an upright position. Finger tighten.

### **Aero Crossbar Fitment**

With the Bracket inserted into the Awning, slide the unit into the 'C' Channel of the Aero Bar, front and rear. Tighten with a 13mm wrench.

The Brackets can slide into the Aero Bar in a lowered position. Note, the awning will sit in a slightly lower position on the vehicle. Tighten with a 13mm wrench.

### **Pioneer Tray Fitment**

Attach the brackets to the Pioneer Tray front and rear. Note: Only one M8 19x45 T-Bolt is required per bracket. Tighten with a 13mm wrench.

The Brackets can slide into the Pioneer in a lowered position. Note, the awning will sit in as lightly lower position on the vehicle. Tighten with a 13mm wrench.