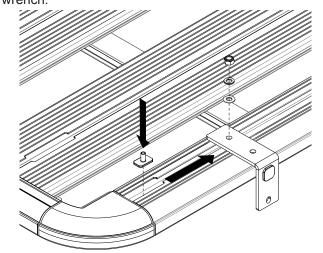

## Option B

Assemble the brackets and slide them into the Awning in a lowered position. Finger tighten.

### **Aero Crossbar Fitment**

With the Bracket inserted into the Awning, slide the unit into the 'C' Channel of the Aero Bar, front and rear. Tighten with a 13mm wrench.

The Brackets can slide into the Aero Bar in a lowered position. Note, the awning will sit in a slightly lower position on the vehicle. Tighten with a 13mm wrench.

### **Pioneer Tray Fitment**

Attach the brackets to the Pioneer Tray front and rear. Note: Only one M8 19x45 T-Bolt is required per bracket. Tighten with a 13mm wrench.

The Brackets can slide into the Pioneer in a lowered position. Note, the awning will sit in as lightly lower position on the vehicle. Tighten with a 13mm wrench.