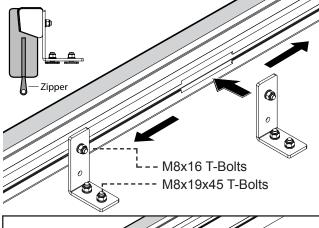

### **Aero Crossbar Fitment**

With the Bracket inserted into the Awning, slide the unit into the 'C' Channel of the Aero Bar, front and rear. Tighten with a 13mm wrench.

The Brackets can slide into the Aero Bar in a lowered position. Note, the awning will sit in a slightly lower position on the vehicle. Tighten with a 13mm wrench.

### **Pioneer Tray Fitment**

Attach the brackets to the Pioneer Tray front and rear. Note: Only one M8 19x45 T-Bolt is required per bracket. Tighten with a 13mm wrench.

The Brackets can slide into the Pioneer in a lowered position. Note, the awning will sit in as lightly lower position on the vehicle. Tighten with a 13mm wrench.