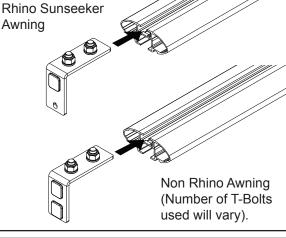

### **Aero Crossbar Fitment**

With the Bracket inserted into the Awning, slide the unit into the 'C' Channel of the Aero Bar, front and rear. Tighten with a 13mm wrench.

The Brackets can slide into the Aero Bar in a lowered position. Note, the awning will sit in a slightly lower position on the vehicle. Tighten with a 13mm wrench.

### **Pioneer Tray Fitment**

Attach the brackets to the Pioneer Tray front and rear. Note: Only one M8 19x45 T-Bolt is required per bracket. Tighten with a 13mm wrench.

The Brackets can slide into the Pioneer in a lowered position. Note, the awning will sit in as lightly lower position on the vehicle. Tighten with a 13mm wrench.