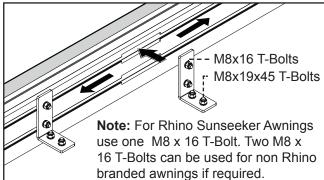

### **Pioneer Tray Fitment**

Attach the brackets to the Pioneer Tray front and rear. Note: Only one M8 19x45 T-Bolt is required per bracket. Tighten with a 13mm wrench.

The Brackets can slide into the Pioneer in a lowered position. Note, the awning will sit in as lightly lower position on the vehicle. Tighten with a 13mm wrench.

### **Tradie Tray Fitment**