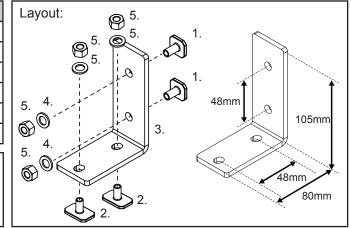

#### **Parts List**

| Item | Component Name           | Qty | Part No |
|------|--------------------------|-----|---------|
| 1    | M8 x 16 Square HD T-Bolt | 4   | B018    |
| 2    | M8 x 19 x 45 HD T-Bolt   | 4   | B222    |
| 3    | Universal Awning Bracket | 2   | CA1409  |
| 4    | M8 Flat Washer           | 8   | W020    |
| 5    | Nyloc Nut                | 8   | N028    |
| 6    | Instructions             | 1   | R671    |