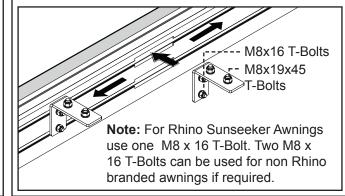

#### **Parts List**

| Item | Component Name           | Qty | Part No |
|------|--------------------------|-----|---------|
| 1    | M8 x 16 Square HD T-Bolt | 4   | B018    |
| 2    | M8 x 19 x 45 HD T-Bolt   | 4   | B222    |
| 3    | Universal Awning Bracket | 2   | CA1409  |
| 4    | M8 Flat Washer           | 8   | W020    |
| 5    | Nyloc Nut                | 8   | N028    |
| 6    | Instructions             | 1   | R671    |