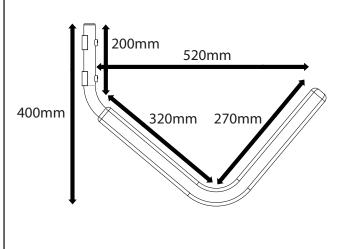

## **General Parts List**

| Item | Component Name                 | Qty | Part No. |
|------|--------------------------------|-----|----------|
| 1    | Wall Hanger Mount Bracket      | 4   | M670     |
| 2    | Wall Hanger Screw Bracket      | 4   | M671     |
| 3    | 10g x 100mm countersunk screws | 4   |          |
| 4a   | Wall Hanger (Large)            | 2   | L        |
| 4b   | Wall Hanger (Small)            | 2   | S        |
| 5    | 5mm Allen Key                  | 1   | H002     |
| 6    | Tie Down Strap                 | 1   |          |
| 7    | Fitting Instruction            | 1   | R331     |