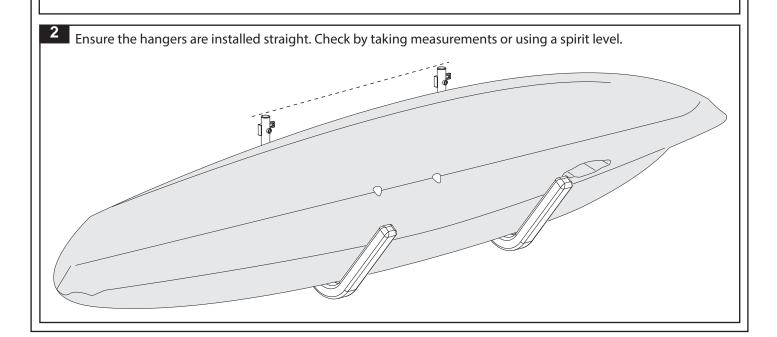

### **Fitting Instruction**

For timber walls, we have supplied the countersunk screws to mount the Kayak Wall Hanger onto the wall. Install as follow. For brick, plasterboard and other types of wall, please consult your local hardware store for the appropriate fasteners for this system. **RWHL system shown here.** 