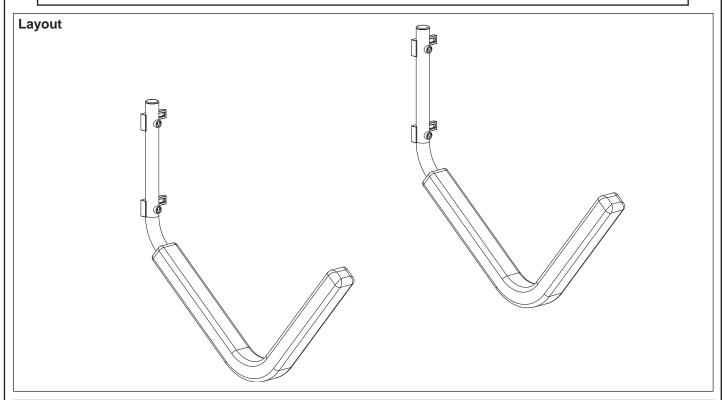

## **General Parts List**

| Item | Component Name                 | Qty | Part No. |
|------|--------------------------------|-----|----------|
| 1    | Wall Hanger Mount Bracket      | 4   | M670     |
| 2    | Wall Hanger Screw Bracket      | 4   | M671     |
| 3    | 10g x 100mm countersunk screws | 4   |          |
| 4a   | Wall Hanger (Large)            | 2   | L        |
| 4b   | Wall Hanger (Small)            | 2   | S        |
| 5    | 5mm Allen Key                  | 1   | H002     |
| 6    | Tie Down Strap                 | 1   |          |
| 7    | Fitting Instruction            | 1   | R331     |

## **RWHL**

Rhino-Rack Wall Hanger (LARGE)

## RWHS

Rhino-Rack Wall Hanger (SMALL)