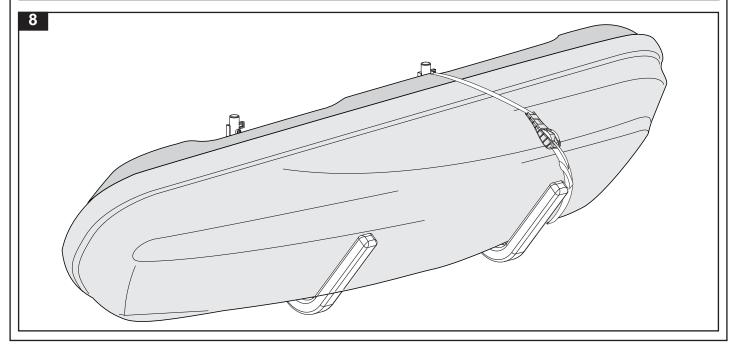

The steel tubes are electroplated and powdercoated for outdoor use. The padded cover is UV stabilised, however premature fading will occur outdoors compared to indoor use. Always support kayak or luggage box with both hangers supplied in this kit. Always use safety tether strap to avoid kayak/ luggage box from toppling.