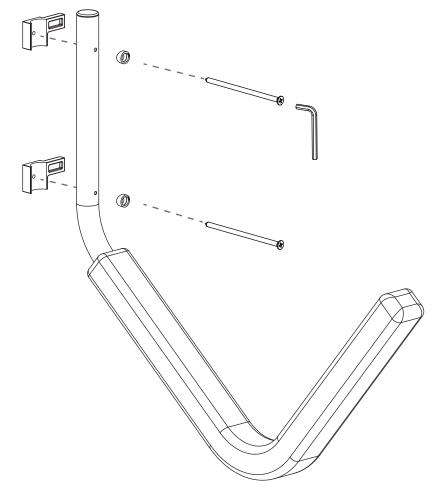

## **General Parts List**

| Item | Component Name                 | Qty | Part No. |
|------|--------------------------------|-----|----------|
| 1    | Wall Hanger Mount Bracket      | 4   | M670     |
| 2    | Wall Hanger Screw Bracket      | 4   | M671     |
| 3    | 10g x 100mm countersunk screws | 4   |          |
| 4a   | Wall Hanger (Large)            | 2   | L        |
| 4b   | Wall Hanger (Small)            | 2   | S        |
| 5    | 5mm Allen Key                  | 1   | H002     |
| 6    | Tie Down Strap                 | 1   |          |
| 7    | Fitting Instruction            | 1   | R331     |

### **Fitting Instruction**

For timber walls, we have supplied the countersunk screws to mount the Kayak Wall Hanger onto the wall. Install as follow. For brick, plasterboard and other types of wall, please consult your local hardware store for the appropriate fasteners for this system. **RWHL system shown here.** 