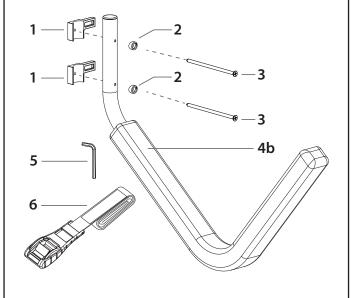

## **General Parts List**

| Item | Component Name                 | Qty | Part No. |
|------|--------------------------------|-----|----------|
| 1    | Wall Hanger Mount Bracket      | 4   | M670     |
| 2    | Wall Hanger Screw Bracket      | 4   | M671     |
| 3    | 10g x 100mm countersunk screws | 4   |          |
| 4a   | Wall Hanger (Large)            | 2   | L        |
| 4b   | Wall Hanger (Small)            | 2   | S        |
| 5    | 5mm Allen Key                  | 1   | H002     |
| 6    | Tie Down Strap                 | 1   |          |
| 7    | Fitting Instruction            | 1   | R331     |