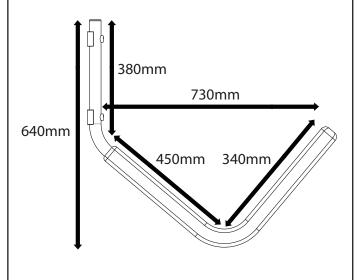

#### **Load Ratings**

The Kayak Wall Hanger's load capacity is 80kg. Ensure that appropriate fasteners are used to suit the wall type (i.e. brick wall, plasterboard, wood, etc)