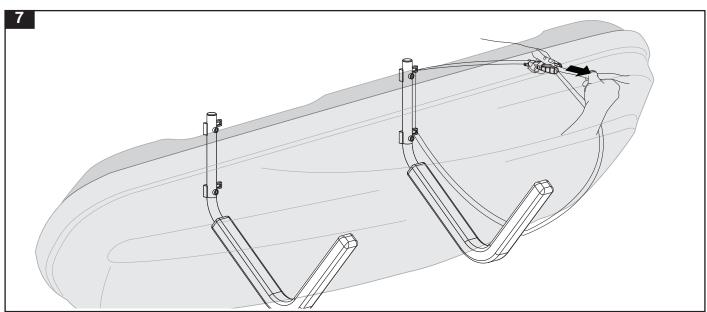

The steel tubes are electroplated and powdercoated for outdoor use. The padded cover is UV stabilised, however premature fading will occur outdoors compared to indoor use. Always support kayak or luggage box with both hangers supplied in this kit. Always use safety tether strap to avoid kayak/ luggage box from toppling.