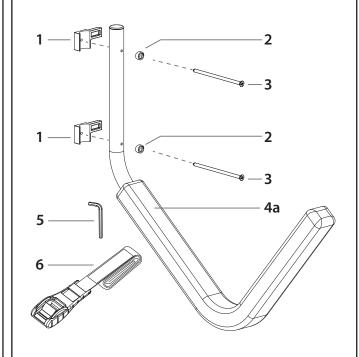

## **General Parts List**

| Item | Component Name                 | Qty | Part No. |
|------|--------------------------------|-----|----------|
| 1    | Wall Hanger Mount Bracket      | 4   | M670     |
| 2    | Wall Hanger Screw Bracket      | 4   | M671     |
| 3    | 10g x 100mm countersunk screws | 4   |          |
| 4a   | Wall Hanger (Large)            | 2   | L        |
| 4b   | Wall Hanger (Small)            | 2   | S        |
| 5    | 5mm Allen Key                  | 1   | H002     |
| 6    | Tie Down Strap                 | 1   |          |
| 7    | Fitting Instruction            | 1   | R331     |

### **Fitting Instruction**

For timber walls, we have supplied the countersunk screws to mount the Kayak Wall Hanger onto the wall. Install as follow. For brick, plasterboard and other types of wall, please consult your local hardware store for the appropriate fasteners for this system. **RWHL system shown here.** 