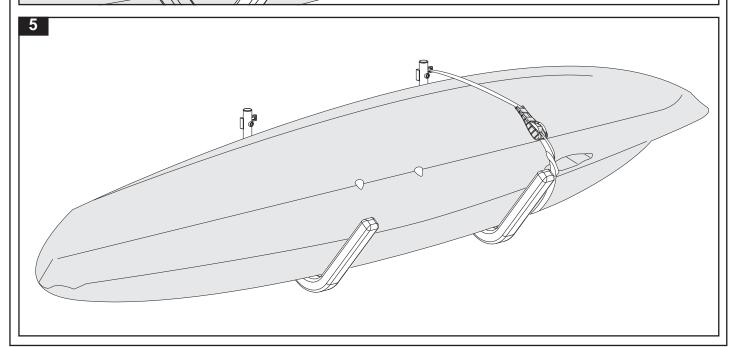

The steel tubes are electroplated and powdercoated for outdoor use. The padded cover is UV stabilised, however premature fading will occur outdoors compared to indoor use. Always support kayak or luggage box with both hangers supplied in this kit. Always use safety tether strap to avoid kayak/ luggage box from toppling.