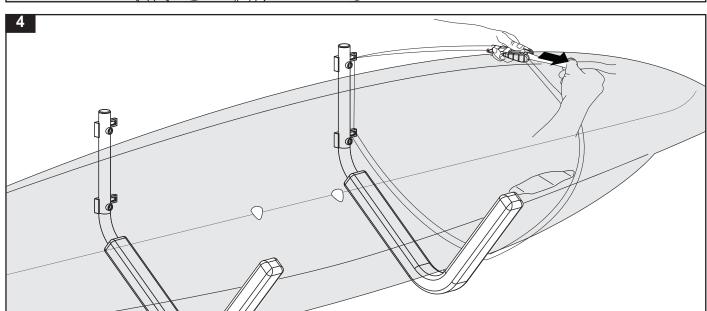

The steel tubes are electroplated and powdercoated for outdoor use. The padded cover is UV stabilised, however premature fading will occur outdoors compared to indoor use. Always support kayak or luggage box with both hangers supplied in this kit. Always use safety tether strap to avoid kayak/ luggage box from toppling.