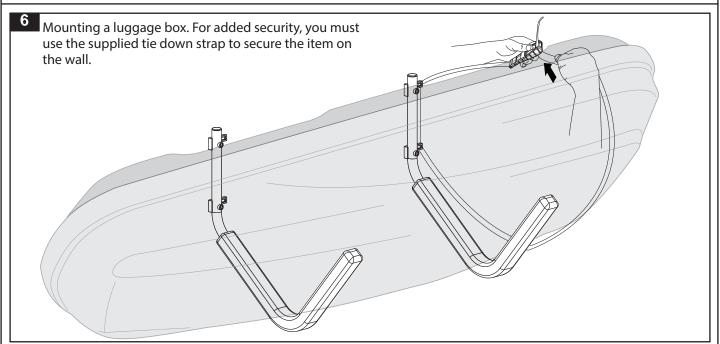

The steel tubes are electroplated and powdercoated for outdoor use. The padded cover is UV stabilised, however premature fading will occur outdoors compared to indoor use. Always support kayak or luggage box with both hangers supplied in this kit. Always use safety tether strap to avoid kayak/ luggage box from toppling.

#### Recommendations

Do not climb or hang from the storage racks. It is only intended to store kayaks or luggage boxes, not people.