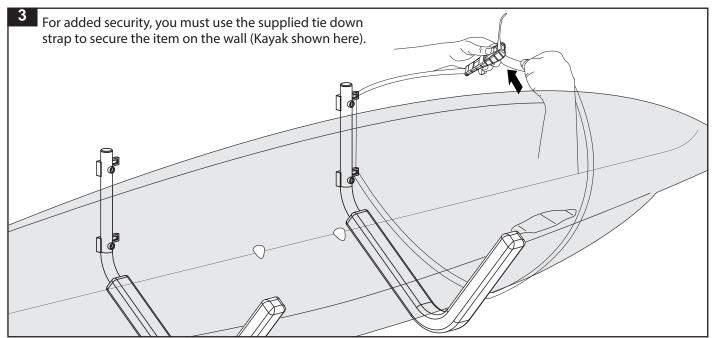

The steel tubes are electroplated and powdercoated for outdoor use. The padded cover is UV stabilised, however premature fading will occur outdoors compared to indoor use. Always support kayak or luggage box with both hangers supplied in this kit. Always use safety tether strap to avoid kayak/ luggage box from toppling.