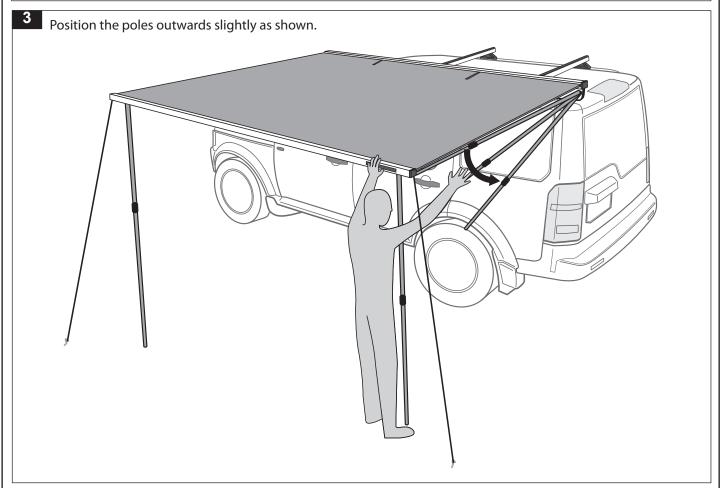

### Fitting Instructions

Rhino-Rack provides the best in roof racks and cargo carriers equipment.