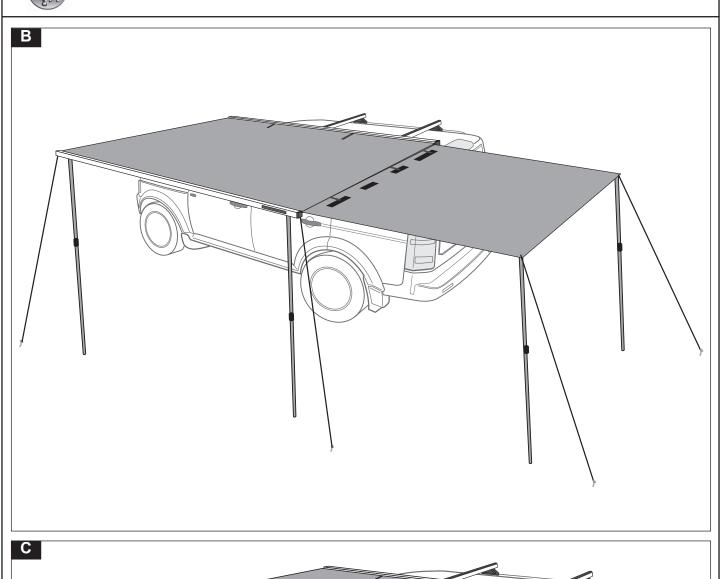

### Fitting Instructions

Rhino-Rack provides the best in roof racks and cargo carriers equipment.