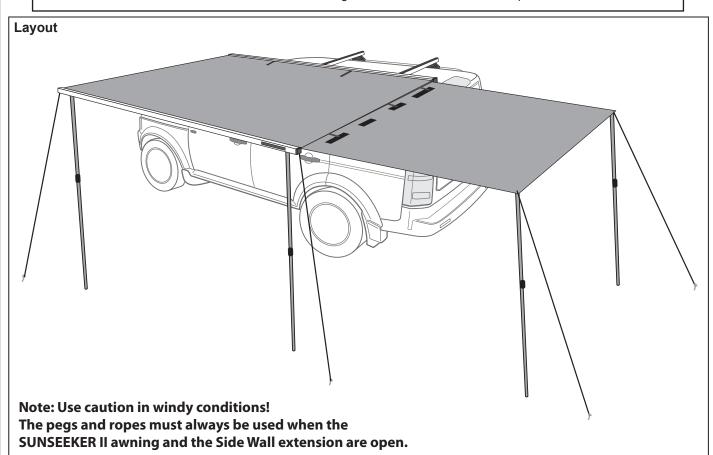

Important:

Please read these instructions carefully prior to installation.

Please refer to your fitting instruction to ensure that the roof racks are installed in the correct locations. Check the contents of kit before commencing fitment and report any discrepancies.

Place these instructions in the vehicle's glove box after installation is complete.



### Important Information

#### Recommendations

It is essential that all bolt connections be checked after driving a short distance when you first install your Rhino SUNSEEKER II Awning. Bolt connections should be checked again at regular intervals (probably once a week is enough, depending on road conditions, usage, loads and distances travelled). You should also check the roof bars and Side Wall extension each time they are refitted.

#### Use only non-stretch fastening ropes or straps.

Please remove SUNSEEKER II Awning, Side Wall Extension and crossbars when putting vehicle through an automatic car wash.

#### **Load Ratings**

With the addition of the SUNSEEKER II Awning, the load capacity of your crossbars will have to be adjusted accordingly. The SUNSEEKER II Awning and 2 crossba