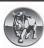

### Parts List

| Item | Component Name                   | Qty |
|------|----------------------------------|-----|
| 1    | SUNSEEKER II Side Wall Extension | 1   |
| 2    | Metal Peg                        | 3   |
| 3    | Guy Rope                         | 2   |
| 4    | Poles                            | 2   |
| 5    | Fitting Instruction              | 1   |