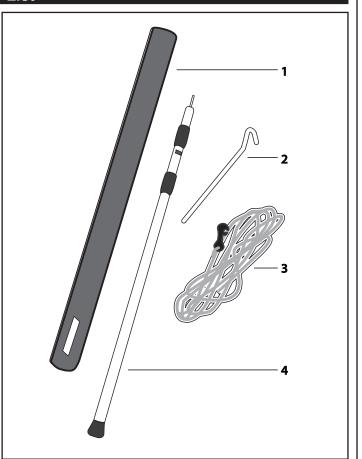

### Parts List

| Item | Component Name                   | Qty |
|------|----------------------------------|-----|
| 1    | SUNSEEKER II Side Wall Extension | 1   |
| 2    | Metal Peg                        | 3   |
| 3    | Guy Rope                         | 2   |
| 4    | Poles                            | 2   |
| 5    | Fitting Instruction              | 1   |