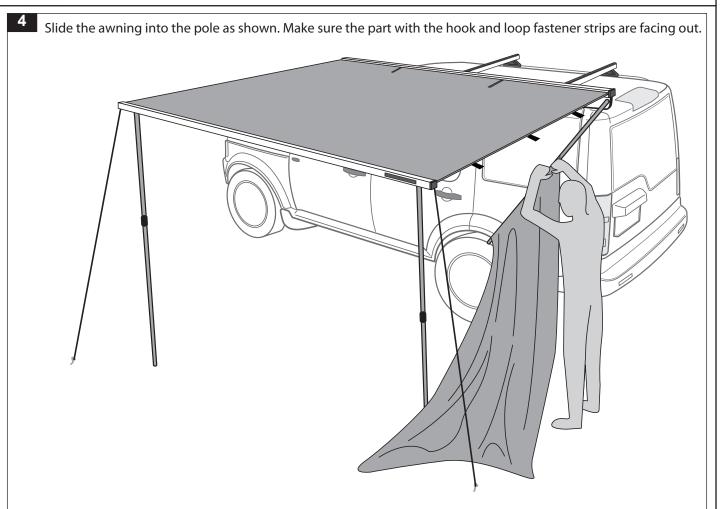

### Fitting Instructions

Rhino-Rack provides the best in roof racks and cargo carriers equipment.