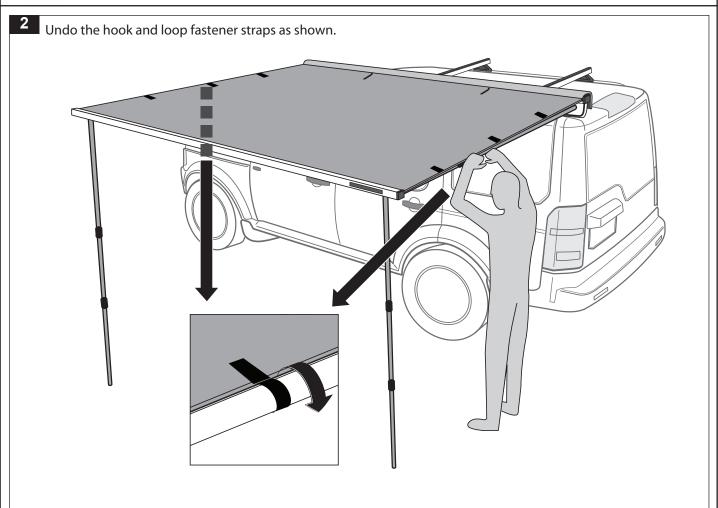

### Fitting Instructions

Rhino-Rack provides the best in roof racks and cargo carriers equipment.