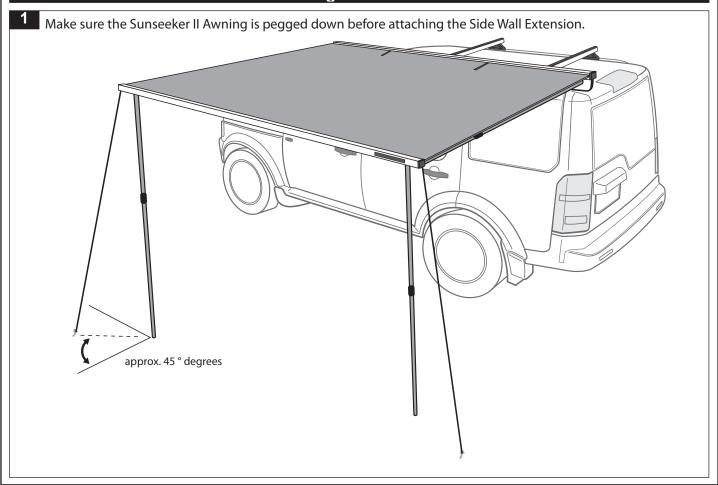

### Fitting Instructions

Rhino-Rack provides the best in roof racks and cargo carriers equipment.