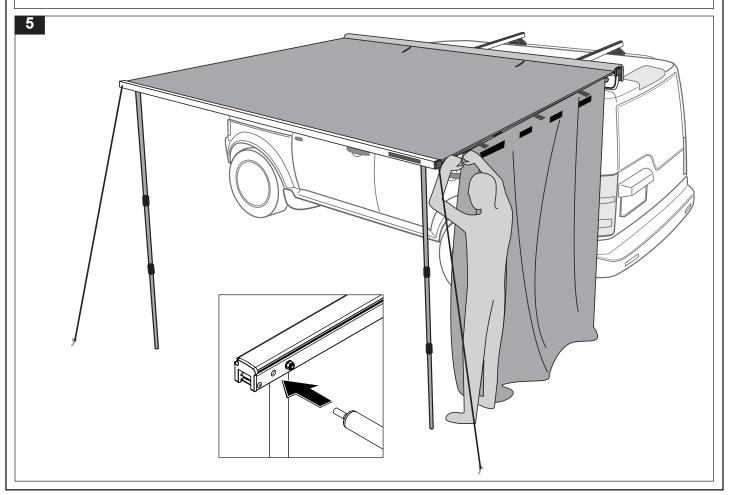

### Parts List

| Item | Component Name                   | Qty |
|------|----------------------------------|-----|
| 1    | SUNSEEKER II Side Wall Extension | 1   |
| 2    | Metal Peg                        | 3   |
| 3    | Guy Rope                         | 2   |
| 4    | Poles                            | 2   |
| 5    | Fitting Instruction              | 1   |