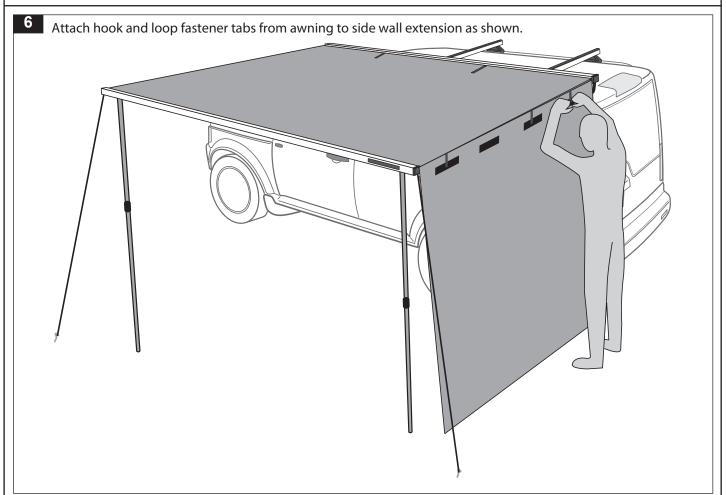

crossbars weigh approximately 15kg.

#### **Note for Dealers and Fitters**

It is your responsibility to ensure this fitting instruction is given to the end user or client



### Parts List

| Item | Component Name                   | Qty |
|------|----------------------------------|-----|
| 1    | SUNSEEKER II Side Wall Extension | 1   |
| 2    | Metal Peg                        | 3   |
| 3    | Guy Rope                         | 2   |
| 4    | Poles                            | 2   |
| 5    | Fitting Instruction              | 1   |

NOTE: AWNING SIDE WALL EXTENSION FITS BOTH SUNSEEKER II 2.5m AND 2.0m AWNINGS

#### Care Instruction:

Wash and clean vehicle roof racks prior to fitment

#### **Tools Required:**

Tape measure, Spanner, Knife





### Fitting Instructions



























Rhino-Rack provides the best in roof racks and cargo carriers equipment.