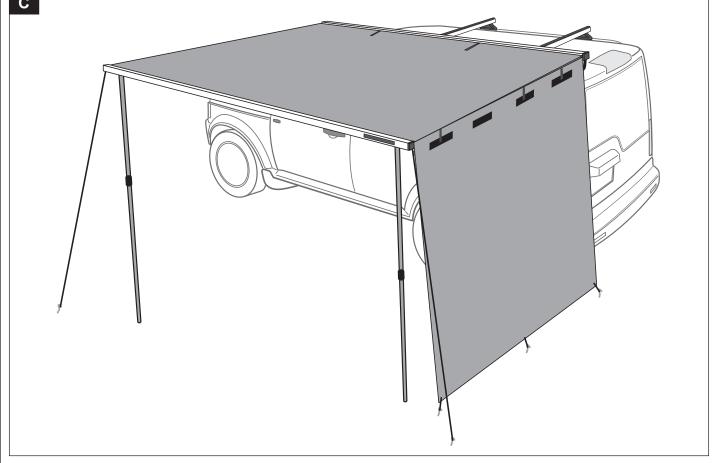

### Parts List

| Item | Component Name                   | Qty |
|------|----------------------------------|-----|
| 1    | SUNSEEKER II Side Wall Extension | 1   |
| 2    | Metal Peg                        | 3   |
| 3    | Guy Rope                         | 2   |
| 4    | Poles                            | 2   |
| 5    | Fitting Instruction              | 1   |

NOTE: AWNING SIDE WALL EXTENSION FITS BOTH SUNSEEKER II 2.5m AND 2.0m AWNINGS