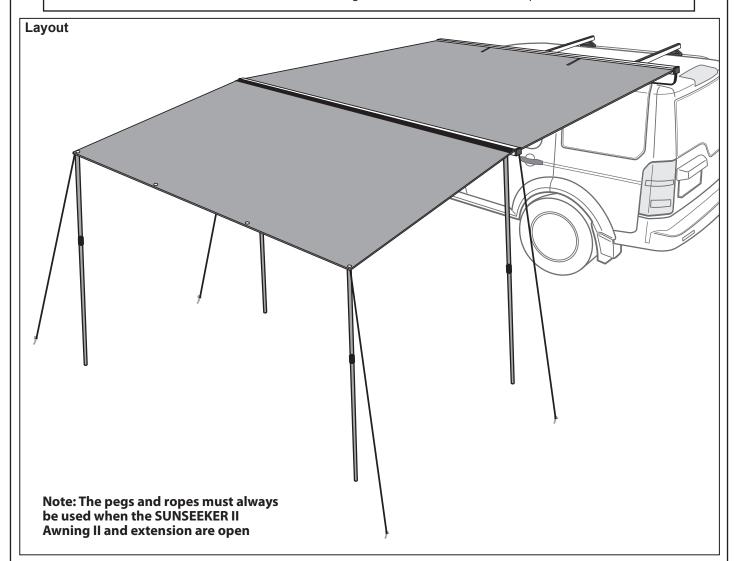

## This kit is to be used in conjunction with the Rhino-Rack SUNSEEKER II Awning.