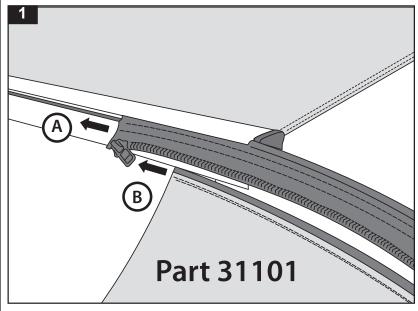

### Rhino-Rack Extension Adaptor for SUNSEEKER II Awning (32106)

Important:

Please read these instructions carefully prior to installation.

Please refer to your fitting instruction to ensure that the roof racks are installed in the correct locations. Check the contents of kit before commencing fitment and report any discrepancies.

## Parts List

| Item | Component Name                              | Qty |
|------|---------------------------------------------|-----|
| 1    | Rhino SUNSEEKER II Awning Extension Adapter | 1   |
| 2    | Fitting Instruction                         | 1   |