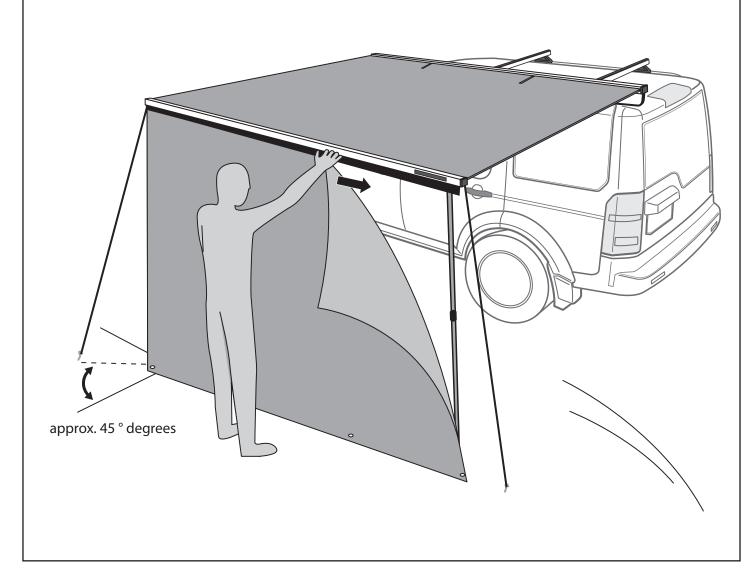

## This kit is to be used in conjunction with the Rhino-Rack SUNSEEKER II Awning.