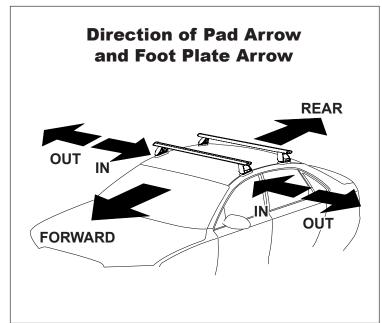

## **IDENTIFICATION CHART**

VA crossbar

|                        |        | Ī        | FRONT CROSSBAR               |                                  |                                         |                                         |                                  | REAR CROSSBAR                       |                                  |                            |                                         |                                         |                      |                                     |
|------------------------|--------|----------|------------------------------|----------------------------------|-----------------------------------------|-----------------------------------------|----------------------------------|-------------------------------------|----------------------------------|----------------------------|-----------------------------------------|-----------------------------------------|----------------------|-------------------------------------|
|                        |        |          |                              |                                  | VA                                      | EURO                                    | HD                               |                                     |                                  |                            | VA                                      | EURO                                    | HD                   |                                     |
| Vehicle                | Date   | Crossbar | Front<br>Right Pad/<br>Clamp | Front<br>Left Pad/<br>Clamp      | Measurement<br>strip length<br>per side | Measurement<br>strip length<br>per side | Measurement<br>Distance<br>( x ) | Foot<br>plate<br>arrow<br>direction | Rear<br>Right Pad/<br>Clamp      | Rear<br>Left Pad/<br>Clamp | Measurement<br>strip length<br>per side | Measurement<br>strip length<br>per side |                      | Foot<br>plate<br>arrow<br>direction |
| Ford F150<br>SuperCrew | 2015 - | 1500mm   | Pad A                        | M699<br>SUB0149<br>Arrow<br>WARD | 169mm                                   | 114mm                                   | 1226mm /<br>48,17/64"            | OUT                                 | M700<br>SUB0149<br>Pad A<br>FORW |                            | . 166mm                                 | 111mm                                   | 1220mm /<br>48,1/32" | OUT                                 |
|                        |        |          |                              |                                  |                                         |                                         |                                  |                                     |                                  |                            |                                         |                                         |                      |                                     |
|                        |        |          |                              |                                  |                                         |                                         |                                  |                                     |                                  |                            |                                         |                                         |                      |                                     |
|                        |        |          |                              |                                  |                                         |                                         |                                  |                                     |                                  |                            |                                         |                                         |                      |                                     |