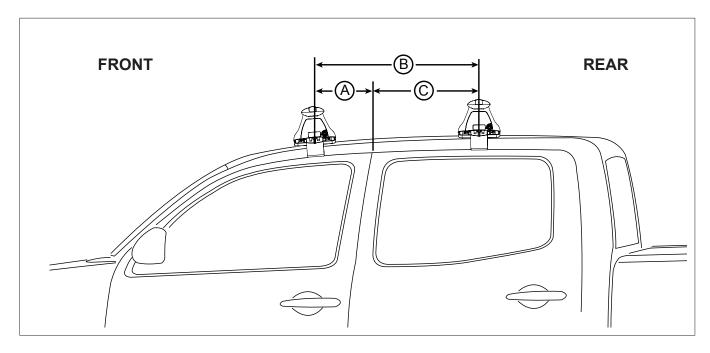

## **DK427, DK427H Rhino-Rack** VA, Euro & HD crossbar instruction

Measurement A: CENTRE of door jamb to CENTRE arrow of leg foot plate.

**Measurement B**: CENTRE of Front leg foot plate arrow to CENTRE of Rear leg foot plate arrow.

Carrying capacity: Roof rack is rated to 75kg. Please refer to manufacturers handbook for your vehicles maximum roof load capacity. Always use the lower of the two figures.

| VEHICLE             | Date   | Measurement A    | Measurement B   | Measurement C     | Load Rating<br>(includes racks 5kg/ 11lbs) |  |
|---------------------|--------|------------------|-----------------|-------------------|--------------------------------------------|--|
| Ford F150 SuperCrew | 2015 - | 280mm / 11,1/32" | 800mm / 31,1/2" | 520mm / 20,15/32" | 75kg / 165lbs                              |  |
|                     |        |                  |                 |                   |                                            |  |
|                     |        |                  |                 |                   |                                            |  |
|                     |        |                  |                 |                   |                                            |  |