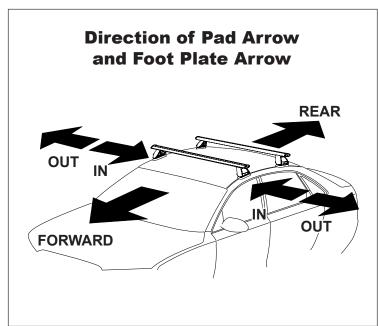

## **IDENTIFICATION CHART**

VA crossbar

DA crossbar

EURO crossbar

HD crossbar

|                             |       |          | FRONT CROSSBAR               |                             |                                         |                                         |                                  |                                     | REAR CROSSBAR               |                            |                                         |                                         |                                  |                                     |
|-----------------------------|-------|----------|------------------------------|-----------------------------|-----------------------------------------|-----------------------------------------|----------------------------------|-------------------------------------|-----------------------------|----------------------------|-----------------------------------------|-----------------------------------------|----------------------------------|-------------------------------------|
|                             |       |          |                              |                             | VA                                      | DA EURO                                 | HD                               |                                     |                             |                            | VA                                      | DA EURO                                 | HD                               |                                     |
| Vehicle                     | Date  | Crossbar | Front<br>Right Pad/<br>Clamp | Front<br>Left Pad/<br>Clamp | Measurement<br>strip length<br>per side | Measurement<br>strip length<br>per side | Measurement<br>Distance<br>( x ) | Foot<br>plate<br>arrow<br>direction | Rear<br>Right Pad/<br>Clamp | Rear<br>Left Pad/<br>Clamp | Measurement<br>strip length<br>per side | Measurement<br>strip length<br>per side | Measurement<br>Distance<br>( x ) | Foot<br>plate<br>arrow<br>direction |
| Ford Transit<br>Connect SWB | 2014- | 1375mm   |                              | M368<br>SUB0551             | . 164mm                                 | 109mm                                   | 1091mm /<br>42,63/64"            | OUT                                 | M368<br>SUB0551             |                            | 168mm                                   | 113mm                                   | 1099mm /<br>43,17/64"            | OUT                                 |
|                             |       |          | Pad Arrow<br>OUT             |                             |                                         |                                         | 42,03/04                         |                                     | Pad Arrow<br>OUT            |                            |                                         |                                         | 43,17/04                         |                                     |
|                             |       |          |                              |                             |                                         |                                         |                                  |                                     |                             |                            |                                         |                                         |                                  |                                     |
|                             |       |          |                              |                             |                                         |                                         |                                  |                                     |                             |                            |                                         |                                         |                                  |                                     |
|                             |       |          |                              |                             |                                         |                                         |                                  |                                     |                             |                            |                                         |                                         |                                  |                                     |
|                             |       |          |                              |                             |                                         |                                         |                                  |                                     |                             |                            |                                         |                                         |                                  |                                     |
|                             |       |          |                              |                             |                                         |                                         |                                  |                                     |                             |                            |                                         |                                         |                                  |                                     |
|                             |       |          |                              |                             |                                         |                                         |                                  |                                     |                             |                            |                                         |                                         |                                  |                                     |