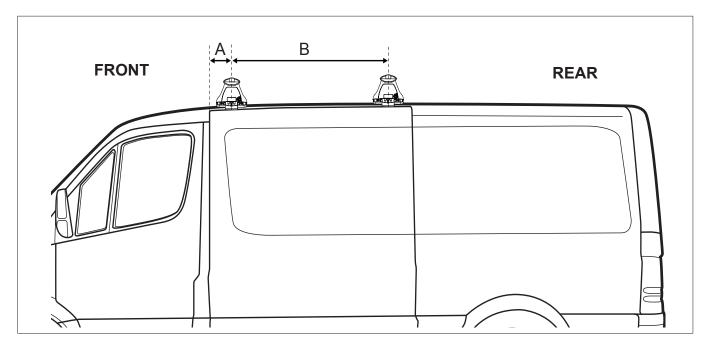

## **DK417 Rhino-Rack** VA, DA, Euro & HD crossbar instruction

Measurement A: CENTRE of door jamb to CENTRE arrow of leg foot plate.

**Measurement B**: CENTRE of Front leg foot plate arrow to CENTRE of Rear leg foot plate arrow.

Carrying capacity: Roof rack is rated to 75kg. Please refer to manufacturers handbook for your vehicles maximum roof load capacity. Always use the lower of the two figures.

| VEHICLE                  | Date  | Measurement A   | Measurement B   | Load Rating<br>(includes racks 5kg/ 11lbs) |
|--------------------------|-------|-----------------|-----------------|--------------------------------------------|
| Ford Transit Connect SWB | 2014- | 180mm / 7,3/32" | 800mm / 31,1/2" | 75kg / 165lbs                              |
|                          |       |                 |                 |                                            |
|                          |       |                 |                 |                                            |
|                          |       |                 |                 |                                            |