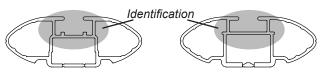

## **IDENTIFICATION CHART**

VA crossbar

DA crossbar

EURO crossbar

HD crossbar

|                             |       |          | FRONT CROSSBAR               |                             |                                         |                                         |                                  |                                     | REAR CROSSBAR               |                            |                                         |                                         |                                  |                                     |
|-----------------------------|-------|----------|------------------------------|-----------------------------|-----------------------------------------|-----------------------------------------|----------------------------------|-------------------------------------|-----------------------------|----------------------------|-----------------------------------------|-----------------------------------------|----------------------------------|-------------------------------------|
|                             |       |          |                              |                             | VA                                      | DA EURO                                 | HD                               |                                     |                             |                            | VA                                      | DA EURO                                 | HD                               |                                     |
| Vehicle                     | Date  | Crossbar | Front<br>Right Pad/<br>Clamp | Front<br>Left Pad/<br>Clamp | Measurement<br>strip length<br>per side | Measurement<br>strip length<br>per side | Measurement<br>Distance<br>( x ) | Foot<br>plate<br>arrow<br>direction | Rear<br>Right Pad/<br>Clamp | Rear<br>Left Pad/<br>Clamp | Measurement<br>strip length<br>per side | Measurement<br>strip length<br>per side | Measurement<br>Distance<br>( x ) | Foot<br>plate<br>arrow<br>direction |
| Ford Transit<br>Connect SWB | 2014- | 1375mm   |                              | M368<br>SUB0551             | . 164mm                                 | 109mm                                   | 1091mm /<br>42,63/64"            | OUT                                 | M368<br>SUB0551             |                            | 168mm                                   | 113mm                                   | 1099mm /<br>43,17/64"            | OUT                                 |
|                             |       |          | Pad Arrow<br>OUT             |                             |                                         |                                         | 42,03/04                         |                                     | Pad Arrow<br>OUT            |                            |                                         |                                         | 43,17/04                         |                                     |
|                             |       |          |                              |                             |                                         |                                         |                                  |                                     |                             |                            |                                         |                                         |                                  |                                     |
|                             |       |          |                              |                             |                                         |                                         |                                  |                                     |                             |                            |                                         |                                         |                                  |                                     |
|                             |       |          |                              |                             |                                         |                                         |                                  |                                     |                             |                            |                                         |                                         |                                  |                                     |
|                             |       |          |                              |                             |                                         |                                         |                                  |                                     |                             |                            |                                         |                                         |                                  |                                     |
|                             |       |          |                              |                             |                                         |                                         |                                  |                                     |                             |                            |                                         |                                         |                                  |                                     |
|                             |       |          |                              |                             |                                         |                                         |                                  |                                     |                             |                            |                                         |                                         |                                  |                                     |