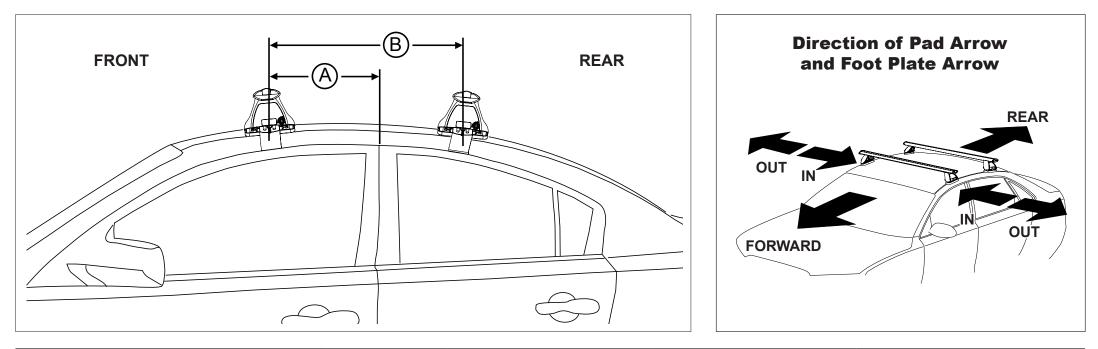

## DK400 Rhino-Rack VA, DA, Euro & HD crossbar instruction

**Measurement A**: CENTRE of door jamb to CENTRE arrow of leg foot plate.

**Measurement B**: CENTRE of Front leg foot plate arrow to CENTRE of Rear leg foot plate arrow.