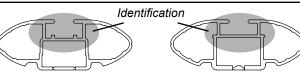

## **IDENTIFICATION CHART**

VA crossbar

DA crossbar

EURO crossbar

HD crossbar

|                          |       |          | FRONT CROSSBAR                  |                                |                                         |                                         |                                  | REAR CROSSBAR                    |                                     |                               |                                         |                                         |                                  |                                  |
|--------------------------|-------|----------|---------------------------------|--------------------------------|-----------------------------------------|-----------------------------------------|----------------------------------|----------------------------------|-------------------------------------|-------------------------------|-----------------------------------------|-----------------------------------------|----------------------------------|----------------------------------|
|                          |       |          |                                 |                                | VA                                      | DA EURO                                 | HD                               |                                  |                                     |                               | VA                                      | DA EURO                                 | l<br>HD                          |                                  |
| Vehicle                  | Date  | Crossbar | Front<br>Right<br>Pad/<br>Clamp | Front<br>Left<br>Pad/<br>Clamp | Measurement<br>strip length<br>per side | Measurement<br>strip length<br>per side | Measurement<br>Distance<br>( x ) | Foot plate<br>arrow<br>direction | Rear<br>Right<br>Pad/<br>Clamp      | Rear<br>Left<br>Pad/<br>Clamp | Measurement<br>strip length<br>per side | Measurement<br>strip length<br>per side | Measurement<br>Distance<br>( x ) | Foot plate<br>arrow<br>direction |
| Infiniti JX35<br>5dr SUV | 13-13 | 1375mm   | M504<br>SUB0148<br>Arri<br>FORV |                                | 179mm                                   | 124mm                                   | 1121mm /<br>44,9/64"             | OUT                              | M366<br>SUB0151<br>Arrow<br>FORWARD |                               | 171mm                                   | 116mm                                   | 1105mm /<br>43,1/2"              | OUT                              |
|                          |       |          | M504<br>SUB0148<br>Arro<br>FORV |                                | 179mm                                   | 124mm                                   | 1121mm /<br>44,9/64"             | OUT                              | M366<br>SUB0151<br>Arrow<br>FORWARD |                               | 171mm                                   | 116mm                                   | 1105mm /<br>43,1/2"              | OUT                              |
|                          |       |          |                                 |                                |                                         |                                         |                                  |                                  |                                     |                               |                                         |                                         |                                  |                                  |
|                          |       |          |                                 |                                |                                         |                                         |                                  |                                  |                                     |                               |                                         |                                         |                                  |                                  |
|                          |       |          |                                 |                                |                                         |                                         |                                  |                                  |                                     |                               |                                         |                                         |                                  |                                  |