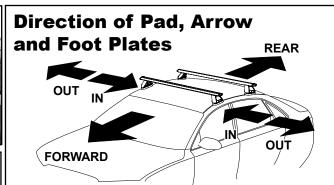

## **IDENTIFICATION CHART**

VA crossbar

DA crossbar

EURO crossbar

HD crossbar

|                          |       |          | FRONT CROSSBAR                  |                                |                                         |                                         |                                  | REAR CROSSBAR                    |                                     |                               |                                         |                                         |                                  |                                  |
|--------------------------|-------|----------|---------------------------------|--------------------------------|-----------------------------------------|-----------------------------------------|----------------------------------|----------------------------------|-------------------------------------|-------------------------------|-----------------------------------------|-----------------------------------------|----------------------------------|----------------------------------|
|                          |       |          |                                 |                                | VA                                      | DA EURO                                 | HD                               |                                  |                                     |                               | VA                                      | DA EURO                                 | l<br>HD                          |                                  |
| Vehicle                  | Date  | Crossbar | Front<br>Right<br>Pad/<br>Clamp | Front<br>Left<br>Pad/<br>Clamp | Measurement<br>strip length<br>per side | Measurement<br>strip length<br>per side | Measurement<br>Distance<br>( x ) | Foot plate<br>arrow<br>direction | Rear<br>Right<br>Pad/<br>Clamp      | Rear<br>Left<br>Pad/<br>Clamp | Measurement<br>strip length<br>per side | Measurement<br>strip length<br>per side | Measurement<br>Distance<br>( x ) | Foot plate<br>arrow<br>direction |
| Infiniti JX35<br>5dr SUV | 13-13 | 1375mm   | M504<br>SUB0148<br>Arri<br>FORV |                                | 179mm                                   | 124mm                                   | 1121mm /<br>44,9/64"             | OUT                              | M366<br>SUB0151<br>Arrow<br>FORWARD |                               | 171mm                                   | 116mm                                   | 1105mm /<br>43,1/2"              | OUT                              |
|                          |       |          | M504<br>SUB0148<br>Arro<br>FORV |                                | 179mm                                   | 124mm                                   | 1121mm /<br>44,9/64"             | OUT                              | M366<br>SUB0151<br>Arrow<br>FORWARD |                               | 171mm                                   | 116mm                                   | 1105mm /<br>43,1/2"              | OUT                              |
|                          |       |          |                                 |                                |                                         |                                         |                                  |                                  |                                     |                               |                                         |                                         |                                  |                                  |
|                          |       |          |                                 |                                |                                         |                                         |                                  |                                  |                                     |                               |                                         |                                         |                                  |                                  |
|                          |       |          |                                 |                                |                                         |                                         |                                  |                                  |                                     |                               |                                         |                                         |                                  |                                  |