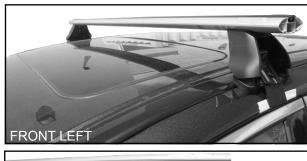

## **DK339 Rhino-Rack** VA, DA, Euro & HD crossbar instruction

Measurement A: CENTRE of door jamb to CENTRE arrow of leg foot plate.

**Measurement B**: CENTRE of Front leg foot plate arrow to CENTRE of Rear leg foot plate arrow.