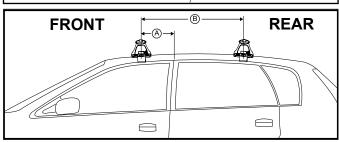

## **DK339 Rhino-Rack** VA, DA, Euro & HD crossbar instruction

Measurement A: CENTRE of door jamb to CENTRE arrow of leg foot plate.

**Measurement B**: CENTRE of Front leg foot plate arrow to CENTRE of Rear leg foot plate arrow.

Carrying capacity: Roof rack is rated to 75kg. Please refer to manufacturers handbook for your vehicles maximum roof load capacity. Always use the lower of the two figures.

| VEHICLE                            | Date  | Measurement A    | Measurement B     | Load Rating (includes racks 5kg/<br>11lbs) |  |  |
|------------------------------------|-------|------------------|-------------------|--------------------------------------------|--|--|
| Infiniti JX35 4dr SUV 5dr SUV      | 13-13 | 100mm / 3,15/16" | 750mm / 29,17/32" | 75kg / 165lbs                              |  |  |
| Infiniti Qx60/QX60 Hybrid 4 dr SUV | 14-   | 100mm / 3,15/16" | 750mm / 29,17/32" | 75kg / 165lbs                              |  |  |
|                                    |       |                  |                   |                                            |  |  |