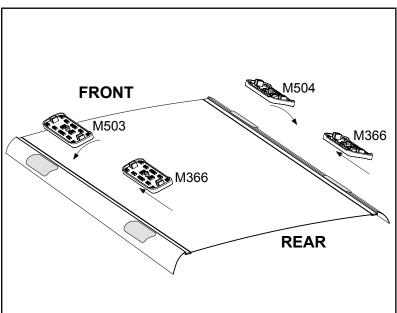

## **IDENTIFICATION CHART**

VA crossbar

DA crossbar

EURO crossbar

HD crossbar

|                          |       |          | FRONT CROSSBAR                  |                                |                                         |                                         |                                  | REAR CROSSBAR                    |                                     |                               |                                         |                                         |                                  |                                  |
|--------------------------|-------|----------|---------------------------------|--------------------------------|-----------------------------------------|-----------------------------------------|----------------------------------|----------------------------------|-------------------------------------|-------------------------------|-----------------------------------------|-----------------------------------------|----------------------------------|----------------------------------|
|                          |       |          |                                 |                                | VA                                      | DA EURO                                 | HD                               |                                  |                                     |                               | VA                                      | DA EURO                                 | l<br>HD                          |                                  |
| Vehicle                  | Date  | Crossbar | Front<br>Right<br>Pad/<br>Clamp | Front<br>Left<br>Pad/<br>Clamp | Measurement<br>strip length<br>per side | Measurement<br>strip length<br>per side | Measurement<br>Distance<br>( x ) | Foot plate<br>arrow<br>direction | Rear<br>Right<br>Pad/<br>Clamp      | Rear<br>Left<br>Pad/<br>Clamp | Measurement<br>strip length<br>per side | Measurement<br>strip length<br>per side | Measurement<br>Distance<br>( x ) | Foot plate<br>arrow<br>direction |
| Infiniti JX35<br>5dr SUV | 13-13 | 1375mm   | M504<br>SUB0148<br>Arri<br>FORV |                                | 179mm                                   | 124mm                                   | 1121mm /<br>44,9/64"             | OUT                              | M366<br>SUB0151<br>Arrow<br>FORWARD |                               | 171mm                                   | 116mm                                   | 1105mm /<br>43,1/2"              | OUT                              |
|                          |       |          | M504<br>SUB0148<br>Arro<br>FORV |                                | 179mm                                   | 124mm                                   | 1121mm /<br>44,9/64"             | OUT                              | M366<br>SUB0151<br>Arrow<br>FORWARD |                               | 171mm                                   | 116mm                                   | 1105mm /<br>43,1/2"              | OUT                              |
|                          |       |          |                                 |                                |                                         |                                         |                                  |                                  |                                     |                               |                                         |                                         |                                  |                                  |
|                          |       |          |                                 |                                |                                         |                                         |                                  |                                  |                                     |                               |                                         |                                         |                                  |                                  |
|                          |       |          |                                 |                                |                                         |                                         |                                  |                                  |                                     |                               |                                         |                                         |                                  |                                  |