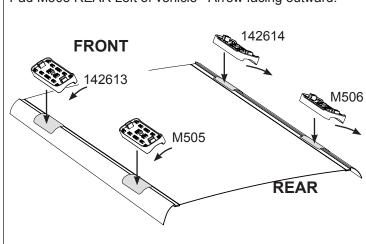

Carrying capacity: Roof rack is rated to 75kg. Please refer to manufacturers handbook for your vehicles maximum roof load capacity. Always use the lower of the two figures.

Pad 142613 FRONT Left of vehicle - Arrow facing outward.
Pad 142614 FRONT Right of vehicle - Arrow facing outward.
Pad M506 REAR Right of vehicle - Arrow facing outward.
Pad M505 REAR Left of vehicle - Arrow facing outward.