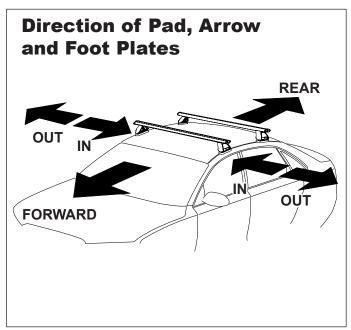

Carrying capacity: Roof rack is rated to 75kg. Please refer to manufacturers handbook for your vehicles maximum roof load capacity. Always use the lower of the two figures.

Pad 142613 FRONT Left of vehicle - Arrow facing outward.
Pad 142614 FRONT Right of vehicle - Arrow facing outward.
Pad M506 REAR Right of vehicle - Arrow facing outward.
Pad M505 REAR Left of vehicle - Arrow facing outward.