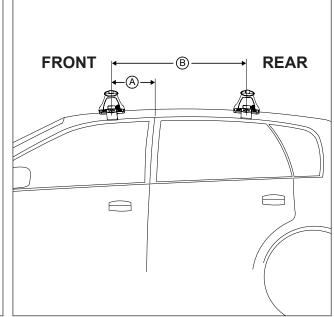

## DK283 Rhino-Rack VA, Aero, Euro & HD crossbar instruction

Measurement A: CENTRE of door jamb to CENTRE arrow of leg foot plate.

**Measurement B**: CENTRE of Front leg foot plate arrow to CENTRE of Rear leg foot plate arrow.

| VEHICLE                         | Date     | Measurement A     | Measurement B    | Load Rating (includes racks 5kg/<br>11lbs) |
|---------------------------------|----------|-------------------|------------------|--------------------------------------------|
| Kia Optima TF 3rd Gen 4dr sedan | 01/2011- | 300mm / 11,13/16" | 700mm / 27,9/16" | 75kg / 165lbs                              |
|                                 |          |                   |                  |                                            |
|                                 |          |                   |                  |                                            |
|                                 |          |                   |                  |                                            |
|                                 |          |                   |                  |                                            |
|                                 |          |                   |                  |                                            |