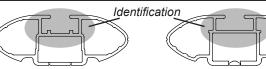

## DK283 Rhino-Rack VA, Aero, Euro & HD crossbar instruction

Measurement A: CENTRE of door jamb to CENTRE arrow of leg foot plate.

**Measurement B**: CENTRE of Front leg foot plate arrow to CENTRE of Rear leg foot plate arrow.