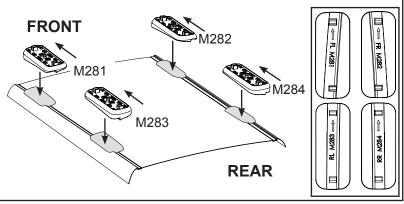

## **DK187 Rhino-Rack** VA, Aero, Euro & HD <u>crossbar</u> instruction

/A crossbar

AERO crossbar

EURO crossbar

HD crossbar

|                                  |       | _        |                                 |                                |                                         | VA cros                                 | sbar                             | AERO                             | crossba                        | ar l                          | EURO cros                               | sbar                                    | HD cross                         | bar                              |
|----------------------------------|-------|----------|---------------------------------|--------------------------------|-----------------------------------------|-----------------------------------------|----------------------------------|----------------------------------|--------------------------------|-------------------------------|-----------------------------------------|-----------------------------------------|----------------------------------|----------------------------------|
|                                  |       |          | FRONT CROSSBAR                  |                                |                                         |                                         |                                  | REAR CROSSBAR                    |                                |                               |                                         |                                         |                                  |                                  |
|                                  |       |          |                                 |                                | VA                                      | AERO<br>EURO                            | HD                               |                                  |                                |                               | (I-D)<br>VA                             | AERO<br>EURO                            | ₩ HD                             |                                  |
| Vehicle                          | Date  | Crossbar | Front<br>Right<br>Pad/<br>Clamp | Front<br>Left<br>Pad/<br>Clamp | Measurement<br>strip length<br>per side | Measurement<br>strip length<br>per side | Measurement<br>Distance<br>( x ) | Foot plate<br>arrow<br>direction | Rear<br>Right<br>Pad/<br>Clamp | Rear<br>Left<br>Pad/<br>Clamp | Measurement<br>strip length<br>per side | Measurement<br>strip length<br>per side | Measurement<br>Distance<br>( x ) | Foot plate<br>arrow<br>direction |
| Chevrolet<br>Impala 4dr<br>Sedan | 2006- | 1260mm   |                                 | M281<br>SUB0194                | 158mm                                   | 45mm                                    | 964mm /<br>37,61/64"             | OUT                              | M284<br>SUB0194                | M283<br>SUB0194               | 142mm                                   | 29mm                                    | 932mm /<br>36,11/16"             | OUT                              |
|                                  |       |          | Arrow<br>FORWARD                |                                |                                         |                                         | ŕ                                |                                  | Arro<br>FORW                   |                               |                                         |                                         |                                  |                                  |
|                                  |       |          |                                 |                                |                                         |                                         |                                  |                                  |                                |                               |                                         |                                         |                                  |                                  |
|                                  |       |          |                                 |                                |                                         |                                         |                                  |                                  |                                |                               |                                         |                                         |                                  |                                  |
|                                  |       |          |                                 |                                |                                         |                                         |                                  |                                  |                                |                               |                                         |                                         |                                  |                                  |
|                                  |       |          |                                 |                                |                                         |                                         |                                  |                                  |                                |                               |                                         |                                         |                                  |                                  |

## **Chevrolet Impala fitting note:**

Pad M281, FRONT Left of vehicle - Arrow facing forward.
Pad M283, REAR Left of vehicle - Arrow facing forward.
Pad M282, FRONT Right of vehicle - Arrow facing forward.
Pad M284, REAR Right of vehicle - Arrow facing forward.