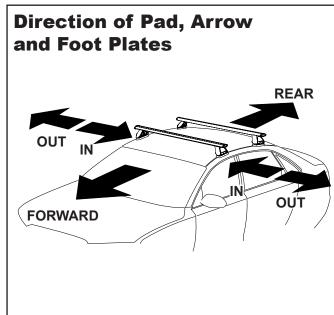

## **DK187 Rhino-Rack** VA, Aero, Euro & HD <u>crossbar</u> instruction

/A crossbar

AERO crossbar

EURO crossbar

HD crossbar

|                                  |       | _        |                                 |                                |                                         | VA cros                                 | sbar                             | AERO                             | crossba                        | ar l                          | EURO cros                               | sbar                                    | HD cross                         | bar                              |
|----------------------------------|-------|----------|---------------------------------|--------------------------------|-----------------------------------------|-----------------------------------------|----------------------------------|----------------------------------|--------------------------------|-------------------------------|-----------------------------------------|-----------------------------------------|----------------------------------|----------------------------------|
|                                  |       |          | FRONT CROSSBAR                  |                                |                                         |                                         |                                  | REAR CROSSBAR                    |                                |                               |                                         |                                         |                                  |                                  |
|                                  |       |          |                                 |                                | VA                                      | AERO<br>EURO                            | HD                               |                                  |                                |                               | (I-D)<br>VA                             | AERO<br>EURO                            | ₩ HD                             |                                  |
| Vehicle                          | Date  | Crossbar | Front<br>Right<br>Pad/<br>Clamp | Front<br>Left<br>Pad/<br>Clamp | Measurement<br>strip length<br>per side | Measurement<br>strip length<br>per side | Measurement<br>Distance<br>( x ) | Foot plate<br>arrow<br>direction | Rear<br>Right<br>Pad/<br>Clamp | Rear<br>Left<br>Pad/<br>Clamp | Measurement<br>strip length<br>per side | Measurement<br>strip length<br>per side | Measurement<br>Distance<br>( x ) | Foot plate<br>arrow<br>direction |
| Chevrolet<br>Impala 4dr<br>Sedan | 2006- | 1260mm   |                                 | M281<br>SUB0194                | 158mm                                   | 45mm                                    | 964mm /<br>37,61/64"             | OUT                              | M284<br>SUB0194                | M283<br>SUB0194               | 142mm                                   | 29mm                                    | 932mm /<br>36,11/16"             | OUT                              |
|                                  |       |          | Arrow<br>FORWARD                |                                |                                         |                                         | ŕ                                |                                  | Arro<br>FORW                   |                               |                                         |                                         |                                  |                                  |
|                                  |       |          |                                 |                                |                                         |                                         |                                  |                                  |                                |                               |                                         |                                         |                                  |                                  |
|                                  |       |          |                                 |                                |                                         |                                         |                                  |                                  |                                |                               |                                         |                                         |                                  |                                  |
|                                  |       |          |                                 |                                |                                         |                                         |                                  |                                  |                                |                               |                                         |                                         |                                  |                                  |
|                                  |       |          |                                 |                                |                                         |                                         |                                  |                                  |                                |                               |                                         |                                         |                                  |                                  |

## **Chevrolet Impala fitting note:**

Pad M281, FRONT Left of vehicle - Arrow facing forward.
Pad M283, REAR Left of vehicle - Arrow facing forward.
Pad M282, FRONT Right of vehicle - Arrow facing forward.
Pad M284, REAR Right of vehicle - Arrow facing forward.