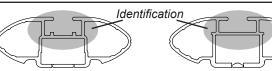

## **DK187 Rhino-Rack** VA, Aero, Euro & HD <u>crossbar</u> instruction

/A crossbar

AERO crossbar

EURO crossbar

HD crossbar

|                                  |       | _        |                                 |                                |                                         | VA cros                                 | sbar                             | AERO                             | crossba                        | ar l                          | EURO cros                               | sbar                                    | HD cross                         | bar                              |
|----------------------------------|-------|----------|---------------------------------|--------------------------------|-----------------------------------------|-----------------------------------------|----------------------------------|----------------------------------|--------------------------------|-------------------------------|-----------------------------------------|-----------------------------------------|----------------------------------|----------------------------------|
|                                  |       |          | FRONT CROSSBAR                  |                                |                                         |                                         |                                  | REAR CROSSBAR                    |                                |                               |                                         |                                         |                                  |                                  |
|                                  |       |          |                                 |                                | VA                                      | AERO<br>EURO                            | HD                               |                                  |                                |                               | (I-D)<br>VA                             | AERO<br>EURO                            | ₩ HD                             |                                  |
| Vehicle                          | Date  | Crossbar | Front<br>Right<br>Pad/<br>Clamp | Front<br>Left<br>Pad/<br>Clamp | Measurement<br>strip length<br>per side | Measurement<br>strip length<br>per side | Measurement<br>Distance<br>( x ) | Foot plate<br>arrow<br>direction | Rear<br>Right<br>Pad/<br>Clamp | Rear<br>Left<br>Pad/<br>Clamp | Measurement<br>strip length<br>per side | Measurement<br>strip length<br>per side | Measurement<br>Distance<br>( x ) | Foot plate<br>arrow<br>direction |
| Chevrolet<br>Impala 4dr<br>Sedan | 2006- | 1260mm   |                                 | M281<br>SUB0194                | 158mm                                   | 45mm                                    | 964mm /<br>37,61/64"             | OUT                              | M284<br>SUB0194                | M283<br>SUB0194               | 142mm                                   | 29mm                                    | 932mm /<br>36,11/16"             | OUT                              |
|                                  |       |          | Arrow<br>FORWARD                |                                |                                         |                                         | ŕ                                |                                  | Arro<br>FORW                   |                               |                                         |                                         |                                  |                                  |
|                                  |       |          |                                 |                                |                                         |                                         |                                  |                                  |                                |                               |                                         |                                         |                                  |                                  |
|                                  |       |          |                                 |                                |                                         |                                         |                                  |                                  |                                |                               |                                         |                                         |                                  |                                  |
|                                  |       |          |                                 |                                |                                         |                                         |                                  |                                  |                                |                               |                                         |                                         |                                  |                                  |
|                                  |       |          |                                 |                                |                                         |                                         |                                  |                                  |                                |                               |                                         |                                         |                                  |                                  |

## DK187 Rhino-Rack VA, Aero, Euro & HD crossbar instruction

Measurement A: CENTRE of door jamb to CENTRE arrow of leg foot plate.

**Measurement B**: CENTRE of Front leg foot plate arrow to CENTRE of Rear leg foot plate arrow.