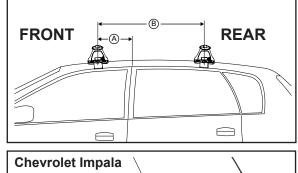

## DK187 Rhino-Rack VA, Aero, Euro & HD crossbar instruction

Measurement A: CENTRE of door jamb to CENTRE arrow of leg foot plate.

**Measurement B**: CENTRE of Front leg foot plate arrow to CENTRE of Rear leg foot plate arrow.

| VEHICLE                    | Date    | Measurement A    | Measurement B     | Load Rating (includes racks 5kg/<br>11lbs) |
|----------------------------|---------|------------------|-------------------|--------------------------------------------|
| Chevrolet Impala 4dr Sedan | 2006-13 | 250mm / 9,27/32" | 680mm / 26,49/64" | 75kg / 165lbs                              |
|                            |         |                  |                   |                                            |
|                            |         |                  |                   |                                            |
|                            |         |                  |                   |                                            |
|                            |         |                  |                   |                                            |
|                            |         |                  |                   |                                            |