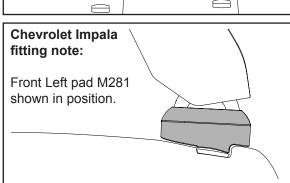

## **Chevrolet Impala fitting note:**

Pad M281, FRONT Left of vehicle - Arrow facing forward.
Pad M283, REAR Left of vehicle - Arrow facing forward.
Pad M282, FRONT Right of vehicle - Arrow facing forward.
Pad M284, REAR Right of vehicle - Arrow facing forward.