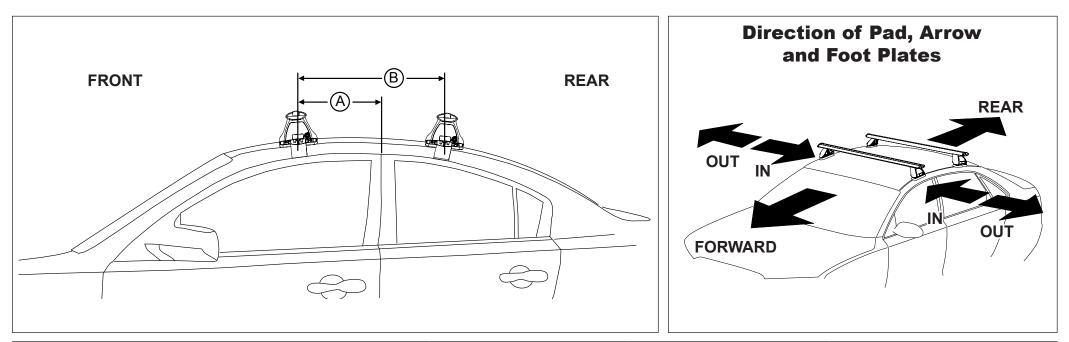

## DK151 Rhino-Rack VA, Aero, Euro & HD crossbar instruction

Measurement A: CENTRE of door jamb to CENTRE arrow of leg foot plate.

**Measurement B**: CENTRE of Front leg foot plate arrow to CENTRE of Rear leg foot plate arrow.

Carrying capacity: Roof rack is rated to 75kg. Please refer to manufacturers handbook for your vehicles maximum roof load capacity. Always use the lower of the two figures.

| VEHICLE                | Date    | Measurement A    | Measurement B     | Load Rating (includes racks 5kg/<br>11lbs) |
|------------------------|---------|------------------|-------------------|--------------------------------------------|
| Honda Accord 2dr Coupe | 2008 on | 570mm / 22,7/16" | 625mm / 24,39/64" | 40kg / 88lbs                               |
|                        |         |                  |                   |                                            |
|                        |         |                  |                   |                                            |
|                        |         |                  |                   |                                            |
|                        |         |                  |                   |                                            |
|                        |         |                  |                   |                                            |