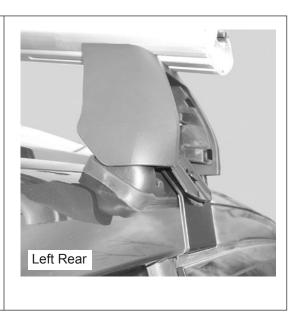

## 3.

Adjust distance between legs according to Bar Measurement Strip Length. Carefully manoeuvre and locate the cross bar/leg assembly without dislodging the clamp. Tighten M8 bolts to 12-14 Nm.