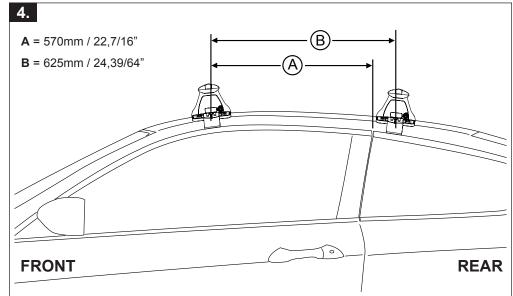

## DK151 Rhino-Rack VA, Aero, Euro & HD crossbar instruction

Measurement A: CENTRE of door jamb to CENTRE arrow of leg foot plate.

**Measurement B**: CENTRE of Front leg foot plate arrow to CENTRE of Rear leg foot plate arrow.

Carrying capacity: Roof rack is rated to 75kg. Please refer to manufacturers handbook for your vehicles maximum roof load capacity. Always use the lower of the two figures.

| VEHICLE                | Date    | Measurement A    | Measurement B     | Load Rating (includes racks 5kg/<br>11lbs) |
|------------------------|---------|------------------|-------------------|--------------------------------------------|
| Honda Accord 2dr Coupe | 2008 on | 570mm / 22,7/16" | 625mm / 24,39/64" | 40kg / 88lbs                               |
|                        |         |                  |                   |                                            |
|                        |         |                  |                   |                                            |
|                        |         |                  |                   |                                            |
|                        |         |                  |                   |                                            |
|                        |         |                  |                   |                                            |