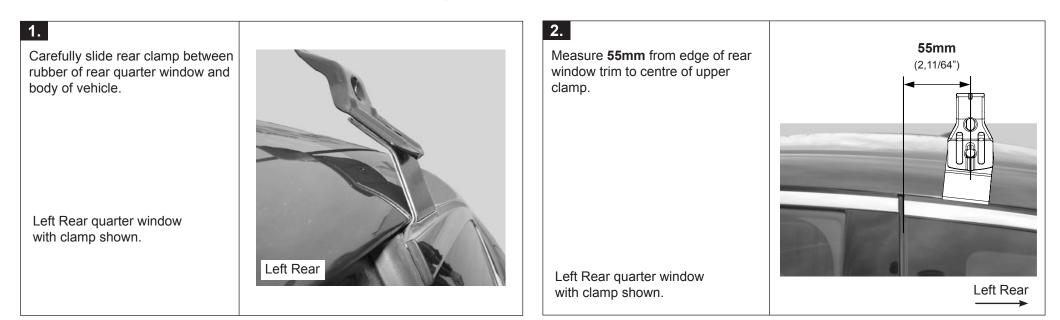

## 3.

Adjust distance between legs according to Bar Measurement Strip Length. Carefully manoeuvre and locate the cross bar/leg assembly without dislodging the clamp. Tighten M8 bolts to 12-14 Nm.