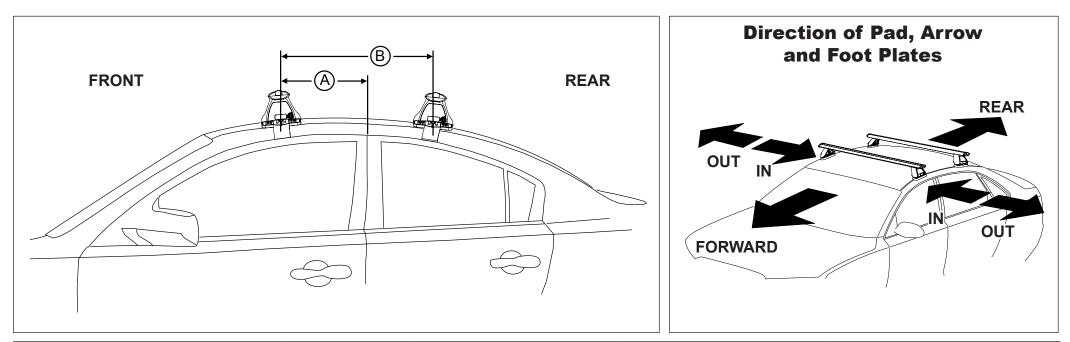

## DK380 Rhino-Rack VA, DA, Euro & HD crossbar instruction

Measurement A: CENTRE of door jamb to CENTRE arrow of leg foot plate.

**Measurement B**: CENTRE of Front leg foot plate arrow to CENTRE of Rear leg foot plate arrow.