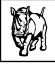

## Rhino-Rack 2500 Series - DK186 instruction

**Measurement A**: CENTRE of door jamb to CENTRE arrow of leg foot plate.

**Measurement B**: CENTRE of Front leg foot plate arrow to CENTRE of Rear leg foot plate arrow.

Carrying capacity: Roof rack is rated to 75kg. Please refer to manufacturers handbook for your vehicles maximum roof load capacity. Always use the lower of the two figures.

| VEHICLE                              | Date  | Measurement A    | Measurement B    | Load Rating<br>(includes racks 5kg/ 11lbs) |
|--------------------------------------|-------|------------------|------------------|--------------------------------------------|
| Subaru Forester SH 3rd Gen W/O rails | 08-13 | 220mm / 8,21/32" | 700mm / 27,9/16" | 75kg / 165lbs                              |
|                                      |       |                  |                  |                                            |
|                                      |       |                  |                  |                                            |