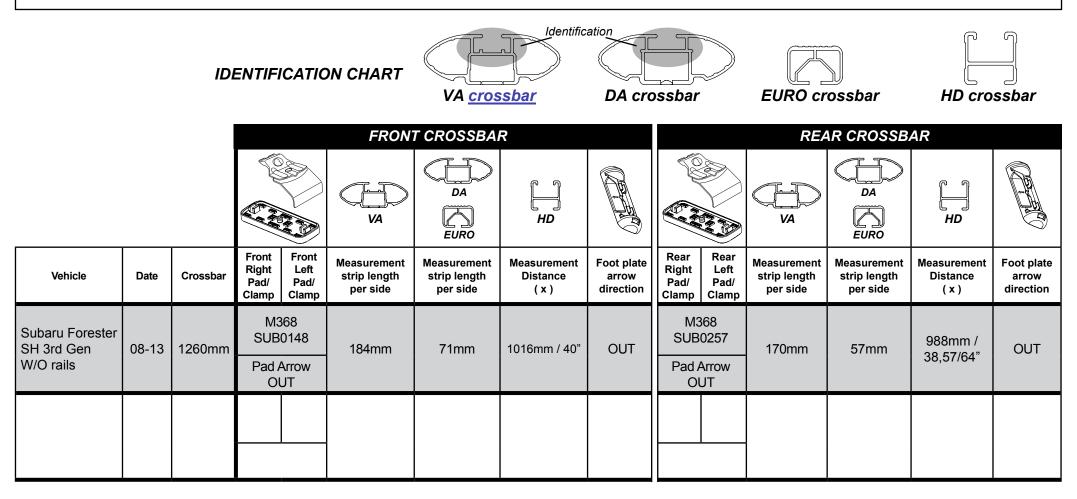

## Rhino-Rack 2500 Series - DK186 instruction

**Measurement A**: CENTRE of door jamb to CENTRE arrow of leg foot plate.

**Measurement B**: CENTRE of Front leg foot plate arrow to CENTRE of Rear leg foot plate arrow.