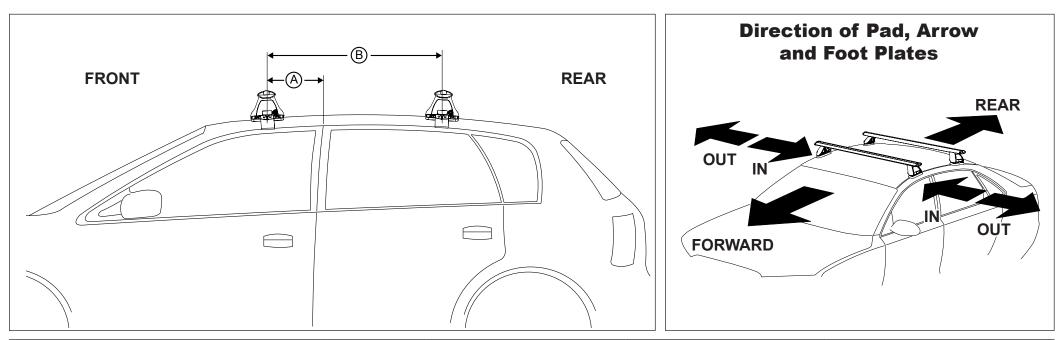

## DK115 Rhino-Rack VA, Aero, Euro & HD crossbar instruction

Measurement A: CENTRE of door jamb to CENTRE arrow of leg foot plate.

**Measurement B**: CENTRE of Front leg foot plate arrow to CENTRE of Rear leg foot plate arrow.

Carrying capacity: Roof rack is rated to 75kg. Please refer to manufacturers handbook for your vehicles maximum roof load capacity. Always use the lower of the two figures.

| VEHICLE                    | Date     | Measurement A | Measurement B | Load Rating (includes racks 5kg/<br>11lbs) |
|----------------------------|----------|---------------|---------------|--------------------------------------------|
| Nissan Navara D22 Dual Cab | 03/97 on | 250mm         | 850mm         | 75kg                                       |
|                            |          |               |               |                                            |
|                            |          |               |               |                                            |
|                            |          |               |               |                                            |
|                            |          |               |               |                                            |
|                            |          |               |               |                                            |