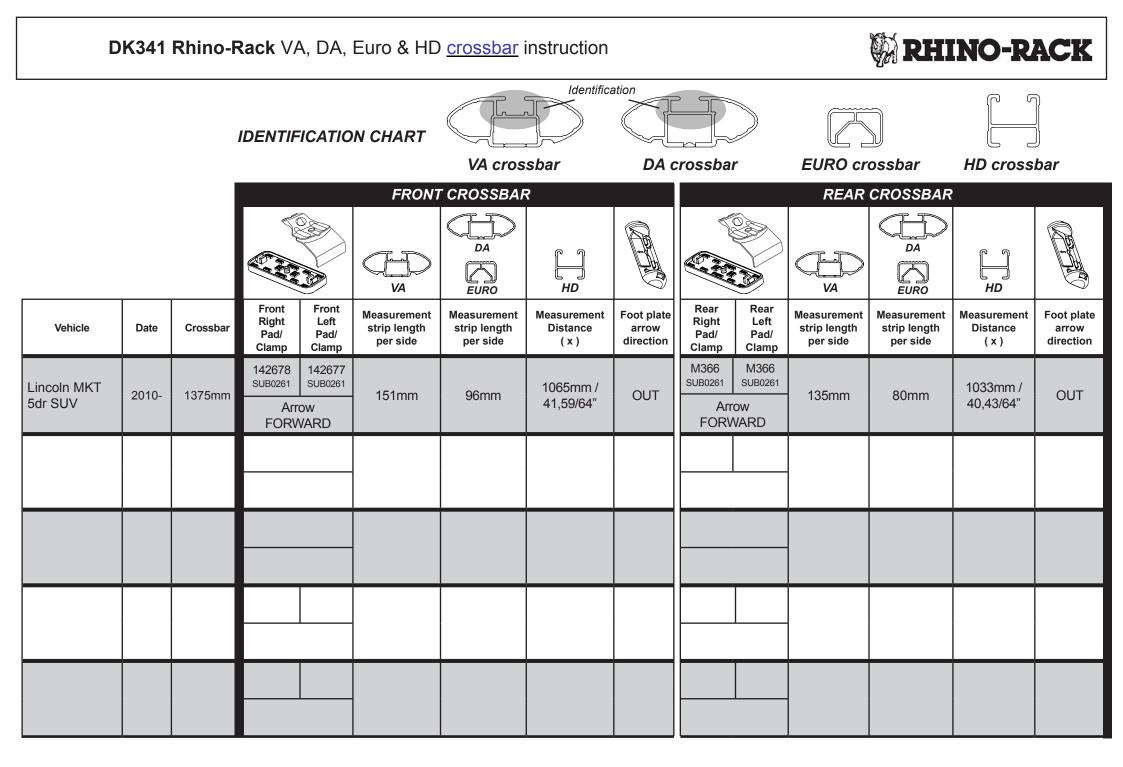

## DK341 Rhino-Rack VA, DA, Euro & HD crossbar instruction

Measurement A: CENTRE of door jamb to CENTRE arrow of leg foot plate.

**Measurement B**: CENTRE of Front leg foot plate arrow to CENTRE of Rear leg foot plate arrow.