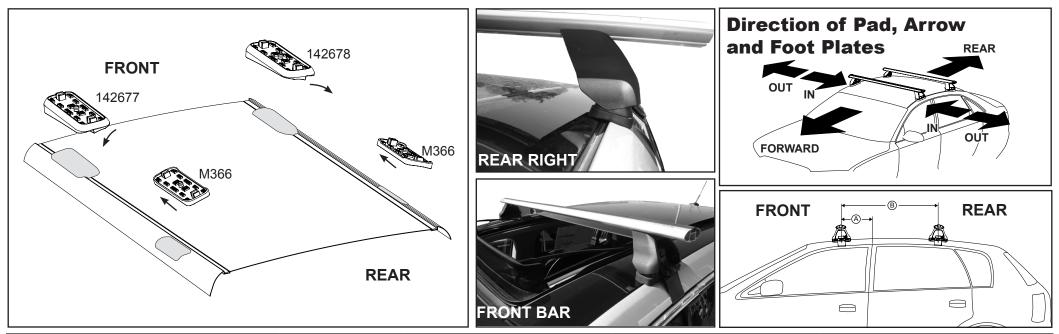

## DK341 Rhino-Rack VA, DA, Euro & HD crossbar instruction

Measurement A: CENTRE of door jamb to CENTRE arrow of leg foot plate.

**Measurement B**: CENTRE of Front leg foot plate arrow to CENTRE of Rear leg foot plate arrow.

Carrying capacity: Roof rack is rated to 75kg. Please refer to manufacturers handbook for your vehicles maximum roof load capacity. Always use the lower of the two figures.

| VEHICLE             | Date  | Measurement A    | Measurement B     | Load Rating (includes racks 5kg/<br>11lbs) |
|---------------------|-------|------------------|-------------------|--------------------------------------------|
| Lincoln MKT 5dr SUV | 2010- | 110mm / 4,21/64" | 750mm / 29,17/32" | 75kg / 165lbs                              |
|                     |       |                  |                   |                                            |
|                     |       |                  |                   |                                            |