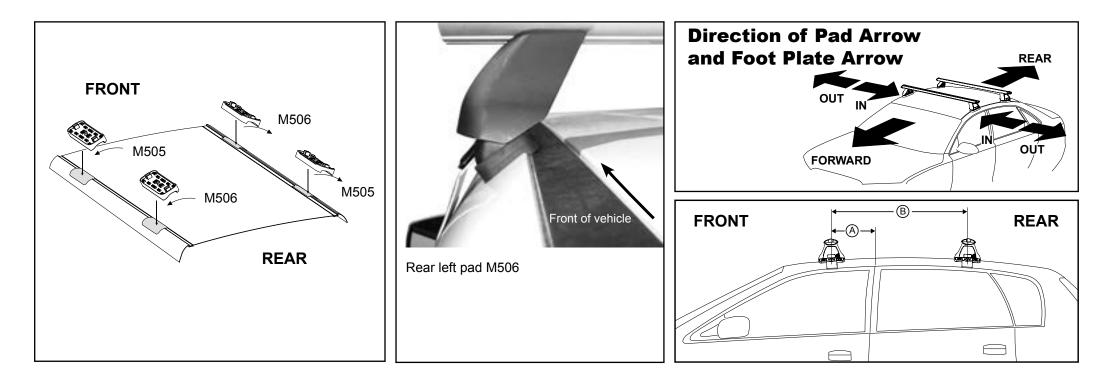

## Identification **IDENTIFICATION CHART** VA crossbar DA crossbar EURO crossbar HD crossbar FRONT CROSSBAR REAR CROSSBAR DA DA HD VA HD VA EURO EURO Front Foot Rear Front Measurement Measurement Measurement Rear Measurement Measurement Measurement Foot plate Right plate Right Vehicle Date Crossbar Left Pad/ Distance Left Pad/ strip length strip length strip length strip length Distance arrow Pad/ Pad/ arrow Clamp per side per side (x) Clamp per side per side (x) direction Clamp direction Clamp M506 M505 M505 M506 SUB0263 SUB0263 SUB0364 SUB0364 Kia Soul 5dr 1038mm / 1042mm / 84mm OUT 09-13 1260mm 195mm 82mm OUT 197mm 40,55/64" hatch 41,1/32" Pad Arrow Pad Arrow OUT OUT

## DK237 Rhino-Rack VA, DA, Euro & HD crossbar instruction

Measurement A: CENTRE of door jamb to CENTRE arrow of leg foot plate.

**Measurement B**: CENTRE of Front leg foot plate arrow to CENTRE of Rear leg foot plate arrow.