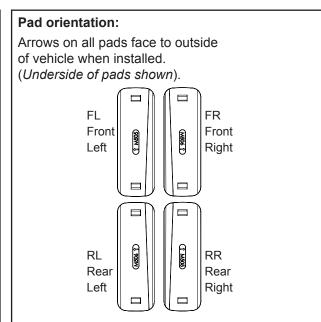

## Placement of pads:

Pad M505, FRONT Left of vehicle, Arrow facing outward. Pad M506, FRONT Right of vehicle, Arrow facing outward. Pad M505, REAR Right of vehicle, Arrow facing outward. Pad M506, REAR Left of vehicle, Arrow facing outward.