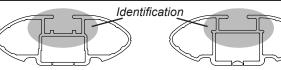

## **IDENTIFICATION CHART**

VA crossbar

AERO crossbar

EURO crossbar

HD crossbar

| VA crossbar AERC        |       |          |                                 |                                |                                         |                                         | crossbar EURO crossbar HD crossbar |                                  |                                |                               |                                         |                                         |                                  |                                  |
|-------------------------|-------|----------|---------------------------------|--------------------------------|-----------------------------------------|-----------------------------------------|------------------------------------|----------------------------------|--------------------------------|-------------------------------|-----------------------------------------|-----------------------------------------|----------------------------------|----------------------------------|
|                         |       |          | FRONT CROSSBAR                  |                                |                                         |                                         |                                    | REAR CROSSBAR                    |                                |                               |                                         |                                         |                                  |                                  |
|                         |       |          |                                 |                                | VA                                      | AERO<br>EURO                            | HD.                                |                                  |                                |                               | VA                                      | AERO<br>EURO                            | ₩<br>HD                          |                                  |
| Vehicle                 | Date  | Crossbar | Front<br>Right<br>Pad/<br>Clamp | Front<br>Left<br>Pad/<br>Clamp | Measurement<br>strip length<br>per side | Measurement<br>strip length<br>per side | Measurement<br>Distance<br>( x )   | Foot plate<br>arrow<br>direction | Rear<br>Right<br>Pad/<br>Clamp | Rear<br>Left<br>Pad/<br>Clamp | Measurement<br>strip length<br>per side | Measurement<br>strip length<br>per side | Measurement<br>Distance<br>( x ) | Foot plate<br>arrow<br>direction |
| Infiniti G 4dr<br>sedan | 2007- | 1180mm   |                                 | M505<br>SUB0176                | 184mm                                   | 129mm                                   | 936mm /<br>36,27/32"               | OUT                              | M505<br>SUB0151                | M506<br>SUB0151               | 171mm                                   | 116mm                                   | 910mm /<br>35,53/64"             | OUT                              |
|                         |       |          | Arrow<br>OUT                    |                                |                                         |                                         | ,                                  |                                  | Arro                           |                               |                                         |                                         | ,                                |                                  |
|                         |       |          |                                 |                                |                                         |                                         |                                    |                                  |                                |                               |                                         |                                         |                                  |                                  |
|                         |       |          |                                 |                                |                                         |                                         |                                    |                                  |                                |                               |                                         |                                         |                                  |                                  |
|                         |       |          |                                 |                                |                                         |                                         |                                    |                                  |                                |                               |                                         |                                         |                                  |                                  |
|                         |       |          |                                 |                                |                                         |                                         |                                    |                                  |                                |                               |                                         |                                         |                                  |                                  |
|                         |       |          |                                 |                                |                                         |                                         |                                    |                                  |                                |                               |                                         |                                         |                                  |                                  |
|                         |       |          |                                 |                                |                                         |                                         |                                    |                                  |                                |                               |                                         |                                         |                                  |                                  |
|                         |       |          |                                 |                                |                                         |                                         |                                    |                                  |                                |                               |                                         |                                         |                                  |                                  |
|                         |       |          |                                 |                                |                                         |                                         |                                    |                                  |                                |                               |                                         |                                         |                                  |                                  |
|                         |       |          |                                 |                                |                                         |                                         |                                    |                                  |                                |                               |                                         |                                         |                                  |                                  |