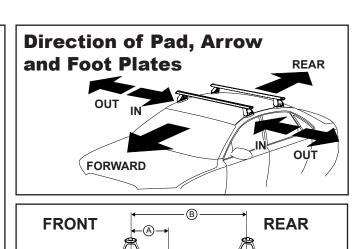

## DK211 Rhino-Rack VA, Aero, Euro & HD crossbar instruction

Measurement A: CENTRE of door jamb to CENTRE arrow of leg foot plate.

**Measurement B**: CENTRE of Front leg foot plate arrow to CENTRE of Rear leg foot plate arrow.