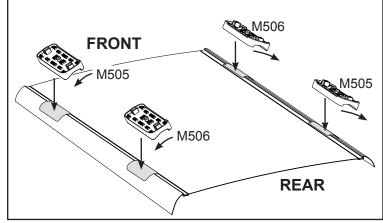

## Placement of pads:

Pad M505, FRONT Left of vehicle, Arrow facing outward. Pad M506, FRONT Right of vehicle, Arrow facing outward. Pad M505, REAR Right of vehicle, Arrow facing outward. Pad M506, REAR Left of vehicle, Arrow facing outward.