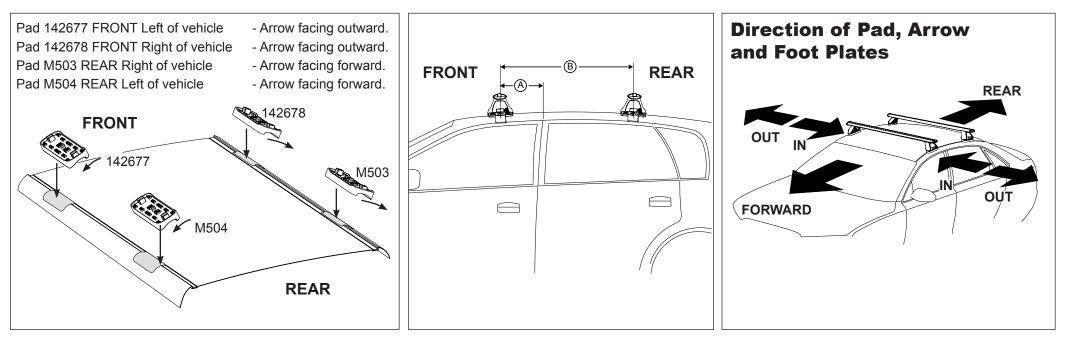

## DK149 Rhino-Rack VA, Aero, Euro & HD crossbar instruction

| L                        |               |          | IDENTIFICATION CHART            |                                |                                         | VA crossbar                             |                                |                                  |                                | EURO crossbar                 |                                         | <b>HD crossbar</b>                      |                                                                                                                 |                                  |
|--------------------------|---------------|----------|---------------------------------|--------------------------------|-----------------------------------------|-----------------------------------------|--------------------------------|----------------------------------|--------------------------------|-------------------------------|-----------------------------------------|-----------------------------------------|-----------------------------------------------------------------------------------------------------------------|----------------------------------|
|                          |               |          |                                 | FRONT                          |                                         | R<br>I<br>HD                            | Contraction of the second      |                                  |                                | REAR<br>U                     | CROSSBAR<br>AERO<br>EURO                | HD                                      | Contraction of the second s |                                  |
| Vehicle                  | Date          | Crossbar | Front<br>Right<br>Pad/<br>Clamp | Front<br>Left<br>Pad/<br>Clamp | Measurement<br>strip length<br>per side | Measurement<br>strip length<br>per side | Measurement<br>Distance<br>(x) | Foot plate<br>arrow<br>direction | Rear<br>Right<br>Pad/<br>Clamp | Rear<br>Left<br>Pad/<br>Clamp | Measurement<br>strip length<br>per side | Measurement<br>strip length<br>per side | Measurement<br>Distance<br>( x )                                                                                | Foot plate<br>arrow<br>direction |
| Ford Fusion<br>4dr sedan | 2006-<br>2009 | 1260mm   | 142678<br>SUB0256<br>Arro<br>OL |                                | 140mm                                   | 27mm                                    | 928mm /<br>36,17/32"           | OUT                              |                                | M504<br>SUB0256               | 175mm                                   | 62mm                                    | 998mm /<br>39,19/64"                                                                                            | OUT                              |
| Ford Fusion<br>4dr sedan | 2010-         | 1260mm   | 142678<br>SUB0256<br>Arro       |                                | 140mm                                   | 27mm                                    | 928mm /<br>36,17/32"           | OUT                              |                                | M504<br>SUB0256<br>row<br>UT  | 175mm                                   | 62mm                                    | 998mm /<br>39,19/64"                                                                                            | OUT                              |
|                          |               |          |                                 |                                |                                         |                                         |                                |                                  |                                |                               |                                         |                                         |                                                                                                                 |                                  |
|                          |               |          |                                 |                                |                                         |                                         |                                |                                  |                                |                               |                                         |                                         |                                                                                                                 |                                  |
|                          |               |          |                                 |                                |                                         |                                         |                                |                                  |                                |                               |                                         |                                         |                                                                                                                 |                                  |

## DK149 Rhino-Rack VA, Aero, Euro & HD crossbar instruction

Measurement A: CENTRE of door jamb to CENTRE arrow of leg foot plate.

**Measurement B**: CENTRE of Front leg foot plate arrow to CENTRE of Rear leg foot plate arrow.