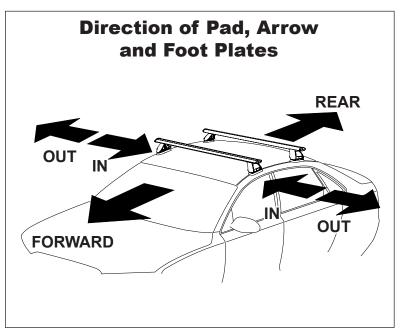

## **IDENTIFICATION CHART**

VA crossbar

DA crossbar

EURO crossbar

HD crossbar

|                       |       |          |                                 | FRONT CROSSBAR                 |                                         |                                         |                                  |                                  | REAR CROSSBAR                  |                               |                                         |                                         |                                  |                                  |  |
|-----------------------|-------|----------|---------------------------------|--------------------------------|-----------------------------------------|-----------------------------------------|----------------------------------|----------------------------------|--------------------------------|-------------------------------|-----------------------------------------|-----------------------------------------|----------------------------------|----------------------------------|--|
|                       |       |          |                                 |                                | VA                                      | DA EURO                                 | HD                               |                                  |                                |                               | VA                                      | DA DA EURO                              | <b>HD</b>                        |                                  |  |
| Vehicle               | Date  | Crossbar | Front<br>Right<br>Pad/<br>Clamp | Front<br>Left<br>Pad/<br>Clamp | Measurement<br>strip length<br>per side | Measurement<br>strip length<br>per side | Measurement<br>Distance<br>( x ) | Foot plate<br>arrow<br>direction | Rear<br>Right<br>Pad/<br>Clamp | Rear<br>Left<br>Pad/<br>Clamp | Measurement<br>strip length<br>per side | Measurement<br>strip length<br>per side | Measurement<br>Distance<br>( x ) | Foot plate<br>arrow<br>direction |  |
| Ford C-MAX 5dr<br>MPV | 14-14 | 1375mm   | M3<br>SUB(<br>Arro<br>FORV      | 0151<br>ow                     | - 151mm                                 | 96mm                                    | 1065mm /<br>41,59/64"            | OUT                              | M3<br>SUB(<br>Arr<br>FORV      | 0372<br>ow                    | 123mm                                   | 68mm                                    | 1009mm /<br>39,23/32"            | OUT                              |  |
|                       |       |          |                                 |                                |                                         |                                         |                                  |                                  |                                |                               |                                         |                                         |                                  |                                  |  |
|                       |       |          |                                 |                                |                                         |                                         |                                  |                                  |                                |                               |                                         |                                         |                                  |                                  |  |
|                       |       |          |                                 |                                |                                         |                                         |                                  |                                  |                                |                               |                                         |                                         |                                  |                                  |  |
|                       |       |          |                                 |                                |                                         |                                         |                                  |                                  |                                |                               |                                         |                                         |                                  |                                  |  |