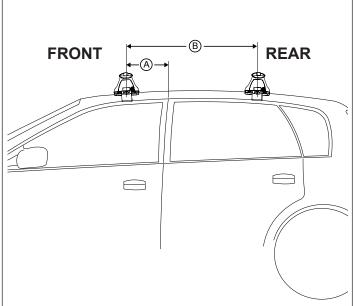

## **DK357 Rhino-Rack** VA, DA, Euro & HD crossbar instruction

Measurement A: CENTRE of door jamb to CENTRE arrow of leg foot plate.

**Measurement B**: CENTRE of Front leg foot plate arrow to CENTRE of Rear leg foot plate arrow.

Carrying capacity: Roof rack is rated to 75kg. Please refer to manufacturers handbook for your vehicles maximum roof load capacity. Always use the lower of the two figures.

| VEHICLE            | Date  | Measurement A    | Measurement B    | Load Rating (includes racks 5kg/<br>11lbs) |
|--------------------|-------|------------------|------------------|--------------------------------------------|
| Ford C-MAX 5dr MPV | 14-14 | 160mm / 6,19/64" | 700mm / 27,9/16" | 75kg/ 165lbs                               |
|                    |       |                  |                  |                                            |
|                    |       |                  |                  |                                            |
|                    |       |                  |                  |                                            |
|                    |       |                  |                  |                                            |