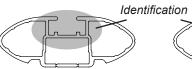

## **IDENTIFICATION CHART**

VA crossbar

DA crossbar

EURO crossbar

HD crossbar

|                       |       |          |                                 | FRONT CROSSBAR                 |                                         |                                         |                                  |                                  | REAR CROSSBAR                  |                               |                                         |                                         |                                  |                                  |  |
|-----------------------|-------|----------|---------------------------------|--------------------------------|-----------------------------------------|-----------------------------------------|----------------------------------|----------------------------------|--------------------------------|-------------------------------|-----------------------------------------|-----------------------------------------|----------------------------------|----------------------------------|--|
|                       |       |          |                                 |                                | VA                                      | DA EURO                                 | HD                               |                                  |                                |                               | VA                                      | DA DA EURO                              | <b>HD</b>                        |                                  |  |
| Vehicle               | Date  | Crossbar | Front<br>Right<br>Pad/<br>Clamp | Front<br>Left<br>Pad/<br>Clamp | Measurement<br>strip length<br>per side | Measurement<br>strip length<br>per side | Measurement<br>Distance<br>( x ) | Foot plate<br>arrow<br>direction | Rear<br>Right<br>Pad/<br>Clamp | Rear<br>Left<br>Pad/<br>Clamp | Measurement<br>strip length<br>per side | Measurement<br>strip length<br>per side | Measurement<br>Distance<br>( x ) | Foot plate<br>arrow<br>direction |  |
| Ford C-MAX 5dr<br>MPV | 14-14 | 1375mm   | M3<br>SUB(<br>Arro<br>FORV      | 0151<br>ow                     | - 151mm                                 | 96mm                                    | 1065mm /<br>41,59/64"            | OUT                              | M3<br>SUB(<br>Arr<br>FORV      | 0372<br>ow                    | 123mm                                   | 68mm                                    | 1009mm /<br>39,23/32"            | OUT                              |  |
|                       |       |          |                                 |                                |                                         |                                         |                                  |                                  |                                |                               |                                         |                                         |                                  |                                  |  |
|                       |       |          |                                 |                                |                                         |                                         |                                  |                                  |                                |                               |                                         |                                         |                                  |                                  |  |
|                       |       |          |                                 |                                |                                         |                                         |                                  |                                  |                                |                               |                                         |                                         |                                  |                                  |  |
|                       |       |          |                                 |                                |                                         |                                         |                                  |                                  |                                |                               |                                         |                                         |                                  |                                  |  |