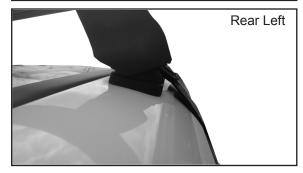

## **IDENTIFICATION CHART**

VA crossbar

DA crossbar

EURO crossbar

HD crossbar

|                       |       |          |                                 | FRONT CROSSBAR                 |                                         |                                         |                                  |                                  | REAR CROSSBAR                  |                               |                                         |                                         |                                  |                                  |  |
|-----------------------|-------|----------|---------------------------------|--------------------------------|-----------------------------------------|-----------------------------------------|----------------------------------|----------------------------------|--------------------------------|-------------------------------|-----------------------------------------|-----------------------------------------|----------------------------------|----------------------------------|--|
|                       |       |          |                                 |                                | VA                                      | DA EURO                                 | HD                               |                                  |                                |                               | VA                                      | DA DA EURO                              | <b>HD</b>                        |                                  |  |
| Vehicle               | Date  | Crossbar | Front<br>Right<br>Pad/<br>Clamp | Front<br>Left<br>Pad/<br>Clamp | Measurement<br>strip length<br>per side | Measurement<br>strip length<br>per side | Measurement<br>Distance<br>( x ) | Foot plate<br>arrow<br>direction | Rear<br>Right<br>Pad/<br>Clamp | Rear<br>Left<br>Pad/<br>Clamp | Measurement<br>strip length<br>per side | Measurement<br>strip length<br>per side | Measurement<br>Distance<br>( x ) | Foot plate<br>arrow<br>direction |  |
| Ford C-MAX 5dr<br>MPV | 14-14 | 1375mm   | M3<br>SUB(<br>Arro<br>FORV      | 0151<br>ow                     | - 151mm                                 | 96mm                                    | 1065mm /<br>41,59/64"            | OUT                              | M3<br>SUB(<br>Arr<br>FORV      | 0372<br>ow                    | 123mm                                   | 68mm                                    | 1009mm /<br>39,23/32"            | OUT                              |  |
|                       |       |          |                                 |                                |                                         |                                         |                                  |                                  |                                |                               |                                         |                                         |                                  |                                  |  |
|                       |       |          |                                 |                                |                                         |                                         |                                  |                                  |                                |                               |                                         |                                         |                                  |                                  |  |
|                       |       |          |                                 |                                |                                         |                                         |                                  |                                  |                                |                               |                                         |                                         |                                  |                                  |  |
|                       |       |          |                                 |                                |                                         |                                         |                                  |                                  |                                |                               |                                         |                                         |                                  |                                  |  |