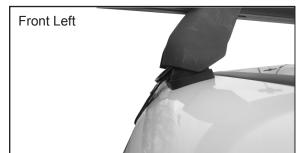

## **IDENTIFICATION CHART**

VA crossbar

DA crossbar

EURO crossbar

HD crossbar

|                       |       |          |                                 | FRONT CROSSBAR                 |                                         |                                         |                                  |                                  | REAR CROSSBAR                  |                               |                                         |                                         |                                  |                                  |  |
|-----------------------|-------|----------|---------------------------------|--------------------------------|-----------------------------------------|-----------------------------------------|----------------------------------|----------------------------------|--------------------------------|-------------------------------|-----------------------------------------|-----------------------------------------|----------------------------------|----------------------------------|--|
|                       |       |          |                                 |                                | VA                                      | DA EURO                                 | HD                               |                                  |                                |                               | VA                                      | DA DA EURO                              | <b>HD</b>                        |                                  |  |
| Vehicle               | Date  | Crossbar | Front<br>Right<br>Pad/<br>Clamp | Front<br>Left<br>Pad/<br>Clamp | Measurement<br>strip length<br>per side | Measurement<br>strip length<br>per side | Measurement<br>Distance<br>( x ) | Foot plate<br>arrow<br>direction | Rear<br>Right<br>Pad/<br>Clamp | Rear<br>Left<br>Pad/<br>Clamp | Measurement<br>strip length<br>per side | Measurement<br>strip length<br>per side | Measurement<br>Distance<br>( x ) | Foot plate<br>arrow<br>direction |  |
| Ford C-MAX 5dr<br>MPV | 14-14 | 1375mm   | M3<br>SUB(<br>Arro<br>FORV      | 0151<br>ow                     | - 151mm                                 | 96mm                                    | 1065mm /<br>41,59/64"            | OUT                              | M3<br>SUB(<br>Arr<br>FORV      | 0372<br>ow                    | 123mm                                   | 68mm                                    | 1009mm /<br>39,23/32"            | OUT                              |  |
|                       |       |          |                                 |                                |                                         |                                         |                                  |                                  |                                |                               |                                         |                                         |                                  |                                  |  |
|                       |       |          |                                 |                                |                                         |                                         |                                  |                                  |                                |                               |                                         |                                         |                                  |                                  |  |
|                       |       |          |                                 |                                |                                         |                                         |                                  |                                  |                                |                               |                                         |                                         |                                  |                                  |  |
|                       |       |          |                                 |                                |                                         |                                         |                                  |                                  |                                |                               |                                         |                                         |                                  |                                  |  |