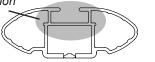

## **IDENTIFICATION CHART**

VA crossbar

DA crossbar

EURO crossbar

HD crossbar

|                       |       |          |                                 | FRONT CROSSBAR                 |                                         |                                         |                                  |                                  | REAR CROSSBAR                  |                               |                                         |                                         |                                  |                                  |  |
|-----------------------|-------|----------|---------------------------------|--------------------------------|-----------------------------------------|-----------------------------------------|----------------------------------|----------------------------------|--------------------------------|-------------------------------|-----------------------------------------|-----------------------------------------|----------------------------------|----------------------------------|--|
|                       |       |          |                                 |                                | VA                                      | DA EURO                                 | HD                               |                                  |                                |                               | VA                                      | DA DA EURO                              | <b>HD</b>                        |                                  |  |
| Vehicle               | Date  | Crossbar | Front<br>Right<br>Pad/<br>Clamp | Front<br>Left<br>Pad/<br>Clamp | Measurement<br>strip length<br>per side | Measurement<br>strip length<br>per side | Measurement<br>Distance<br>( x ) | Foot plate<br>arrow<br>direction | Rear<br>Right<br>Pad/<br>Clamp | Rear<br>Left<br>Pad/<br>Clamp | Measurement<br>strip length<br>per side | Measurement<br>strip length<br>per side | Measurement<br>Distance<br>( x ) | Foot plate<br>arrow<br>direction |  |
| Ford C-MAX 5dr<br>MPV | 14-14 | 1375mm   | M3<br>SUB(<br>Arro<br>FORV      | 0151<br>ow                     | - 151mm                                 | 96mm                                    | 1065mm /<br>41,59/64"            | OUT                              | M3<br>SUB(<br>Arr<br>FORV      | 0372<br>ow                    | 123mm                                   | 68mm                                    | 1009mm /<br>39,23/32"            | OUT                              |  |
|                       |       |          |                                 |                                |                                         |                                         |                                  |                                  |                                |                               |                                         |                                         |                                  |                                  |  |
|                       |       |          |                                 |                                |                                         |                                         |                                  |                                  |                                |                               |                                         |                                         |                                  |                                  |  |
|                       |       |          |                                 |                                |                                         |                                         |                                  |                                  |                                |                               |                                         |                                         |                                  |                                  |  |
|                       |       |          |                                 |                                |                                         |                                         |                                  |                                  |                                |                               |                                         |                                         |                                  |                                  |  |