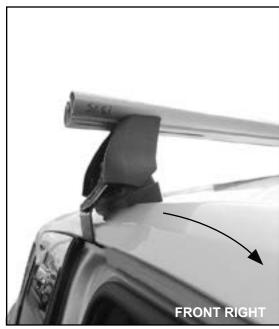

## **IDENTIFICATION CHART**

|                             |       | _        |                                 |                                |                                         |                                         |                                  |                                  | crossbar EURO crossbar         |                               |                                         | HD crossbar                             |                                  |                                  |
|-----------------------------|-------|----------|---------------------------------|--------------------------------|-----------------------------------------|-----------------------------------------|----------------------------------|----------------------------------|--------------------------------|-------------------------------|-----------------------------------------|-----------------------------------------|----------------------------------|----------------------------------|
|                             |       |          |                                 | FRONT CROSSBAR                 |                                         |                                         |                                  | REAR CROSSBAR                    |                                |                               |                                         |                                         |                                  |                                  |
|                             |       |          |                                 |                                | VA                                      | AERO<br>EURO                            | HD                               | Part I                           |                                |                               | (III)<br>VA                             | AERO<br>EURO                            | <b>ID</b>                        |                                  |
| Vehicle                     | Date  | Crossbar | Front<br>Right<br>Pad/<br>Clamp | Front<br>Left<br>Pad/<br>Clamp | Measurement<br>strip length<br>per side | Measurement<br>strip length<br>per side | Measurement<br>Distance<br>( x ) | Foot plate<br>arrow<br>direction | Rear<br>Right<br>Pad/<br>Clamp | Rear<br>Left<br>Pad/<br>Clamp | Measurement<br>strip length<br>per side | Measurement<br>strip length<br>per side | Measurement<br>Distance<br>( x ) | Foot plate<br>arrow<br>direction |
| Dodge<br>Durango 4dr<br>SUV | 2011- | 1375mm   | 142673<br>SUB0264               | 142674<br>SUB0264              | 180mm                                   | 125mm                                   | 1123mm /<br>44,7/32"             | IN                               | M506<br>SUB0264                | M505<br>SUB0264               | 168mm                                   | 113mm                                   | 1099mm /<br>43,17/64"            | OUT                              |
|                             |       |          | Arrow<br>OUT                    |                                |                                         |                                         | ,                                |                                  | Arr<br>Ol                      |                               |                                         |                                         |                                  |                                  |
|                             |       |          |                                 |                                |                                         |                                         |                                  |                                  |                                |                               |                                         |                                         |                                  |                                  |
|                             |       |          |                                 |                                |                                         |                                         |                                  |                                  |                                |                               |                                         |                                         |                                  |                                  |
|                             |       |          |                                 |                                |                                         |                                         |                                  |                                  |                                |                               |                                         |                                         |                                  |                                  |
|                             |       |          |                                 |                                |                                         |                                         |                                  |                                  |                                |                               |                                         |                                         |                                  |                                  |
|                             |       |          |                                 |                                |                                         |                                         |                                  |                                  |                                |                               |                                         |                                         |                                  |                                  |
|                             |       |          |                                 |                                |                                         |                                         |                                  |                                  |                                |                               |                                         |                                         |                                  |                                  |
|                             |       |          |                                 |                                |                                         |                                         |                                  |                                  |                                |                               |                                         |                                         |                                  |                                  |
|                             |       |          |                                 |                                |                                         |                                         |                                  |                                  |                                |                               |                                         |                                         |                                  |                                  |
|                             |       |          |                                 |                                |                                         |                                         |                                  |                                  |                                |                               |                                         |                                         |                                  |                                  |