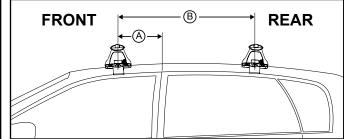

## DK299 Rhino-Rack VA, Aero, Euro & HD crossbar instruction

Measurement A: CENTRE of door jamb to CENTRE arrow of leg foot plate.

**Measurement B**: CENTRE of Front leg foot plate arrow to CENTRE of Rear leg foot plate arrow.

Carrying capacity: Roof rack is rated to 75kg. Please refer to manufacturers handbook for your vehicles maximum roof load capacity. Always use the lower of the two figures.

| VEHICLE               | Date  | Measurement A    | Measurement B     | Load Rating (includes racks 5kg/<br>11lbs) |
|-----------------------|-------|------------------|-------------------|--------------------------------------------|
| Dodge Durango 4dr SUV | 2011- | 100mm / 3,15/16" | 750mm / 29,17/32" | 75kg / 165lbs                              |
|                       |       |                  |                   |                                            |
|                       |       |                  |                   |                                            |
|                       |       |                  |                   |                                            |
|                       |       |                  |                   |                                            |
|                       |       |                  |                   |                                            |