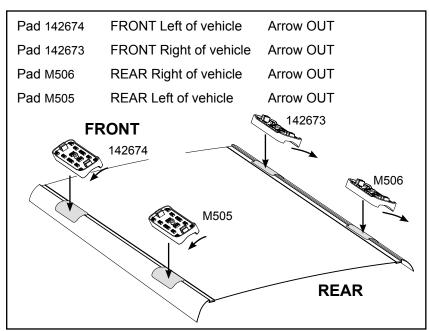

## **IDENTIFICATION CHART**

|                             |       | _        |                                 |                                |                                         |                                         |                                  |                                  | crossbar EURO crossbar         |                               |                                         | HD crossbar                             |                                  |                                  |
|-----------------------------|-------|----------|---------------------------------|--------------------------------|-----------------------------------------|-----------------------------------------|----------------------------------|----------------------------------|--------------------------------|-------------------------------|-----------------------------------------|-----------------------------------------|----------------------------------|----------------------------------|
|                             |       |          |                                 | FRONT CROSSBAR                 |                                         |                                         |                                  | REAR CROSSBAR                    |                                |                               |                                         |                                         |                                  |                                  |
|                             |       |          |                                 |                                | VA                                      | AERO<br>EURO                            | HD                               | Part I                           |                                |                               | (III)<br>VA                             | AERO<br>EURO                            | <b>ID</b>                        |                                  |
| Vehicle                     | Date  | Crossbar | Front<br>Right<br>Pad/<br>Clamp | Front<br>Left<br>Pad/<br>Clamp | Measurement<br>strip length<br>per side | Measurement<br>strip length<br>per side | Measurement<br>Distance<br>( x ) | Foot plate<br>arrow<br>direction | Rear<br>Right<br>Pad/<br>Clamp | Rear<br>Left<br>Pad/<br>Clamp | Measurement<br>strip length<br>per side | Measurement<br>strip length<br>per side | Measurement<br>Distance<br>( x ) | Foot plate<br>arrow<br>direction |
| Dodge<br>Durango 4dr<br>SUV | 2011- | 1375mm   | 142673<br>SUB0264               | 142674<br>SUB0264              | 180mm                                   | 125mm                                   | 1123mm /<br>44,7/32"             | IN                               | M506<br>SUB0264                | M505<br>SUB0264               | 168mm                                   | 113mm                                   | 1099mm /<br>43,17/64"            | OUT                              |
|                             |       |          | Arrow<br>OUT                    |                                |                                         |                                         | ,                                |                                  | Arr<br>Ol                      |                               |                                         |                                         |                                  |                                  |
|                             |       |          |                                 |                                |                                         |                                         |                                  |                                  |                                |                               |                                         |                                         |                                  |                                  |
|                             |       |          |                                 |                                |                                         |                                         |                                  |                                  |                                |                               |                                         |                                         |                                  |                                  |
|                             |       |          |                                 |                                |                                         |                                         |                                  |                                  |                                |                               |                                         |                                         |                                  |                                  |
|                             |       |          |                                 |                                |                                         |                                         |                                  |                                  |                                |                               |                                         |                                         |                                  |                                  |
|                             |       |          |                                 |                                |                                         |                                         |                                  |                                  |                                |                               |                                         |                                         |                                  |                                  |
|                             |       |          |                                 |                                |                                         |                                         |                                  |                                  |                                |                               |                                         |                                         |                                  |                                  |
|                             |       |          |                                 |                                |                                         |                                         |                                  |                                  |                                |                               |                                         |                                         |                                  |                                  |
|                             |       |          |                                 |                                |                                         |                                         |                                  |                                  |                                |                               |                                         |                                         |                                  |                                  |
|                             |       |          |                                 |                                |                                         |                                         |                                  |                                  |                                |                               |                                         |                                         |                                  |                                  |