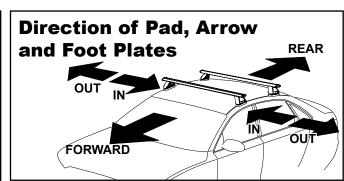

## **IDENTIFICATION CHART**

|                             |       | _        |                                 |                                |                                         |                                         |                                  |                                  | crossbar EURO crossbar         |                               |                                         | HD crossbar                             |                                  |                                  |
|-----------------------------|-------|----------|---------------------------------|--------------------------------|-----------------------------------------|-----------------------------------------|----------------------------------|----------------------------------|--------------------------------|-------------------------------|-----------------------------------------|-----------------------------------------|----------------------------------|----------------------------------|
|                             |       |          |                                 | FRONT CROSSBAR                 |                                         |                                         |                                  | REAR CROSSBAR                    |                                |                               |                                         |                                         |                                  |                                  |
|                             |       |          |                                 |                                | VA                                      | AERO<br>EURO                            | HD                               | Part I                           |                                |                               | (III)<br>VA                             | AERO<br>EURO                            | <b>ID</b>                        |                                  |
| Vehicle                     | Date  | Crossbar | Front<br>Right<br>Pad/<br>Clamp | Front<br>Left<br>Pad/<br>Clamp | Measurement<br>strip length<br>per side | Measurement<br>strip length<br>per side | Measurement<br>Distance<br>( x ) | Foot plate<br>arrow<br>direction | Rear<br>Right<br>Pad/<br>Clamp | Rear<br>Left<br>Pad/<br>Clamp | Measurement<br>strip length<br>per side | Measurement<br>strip length<br>per side | Measurement<br>Distance<br>( x ) | Foot plate<br>arrow<br>direction |
| Dodge<br>Durango 4dr<br>SUV | 2011- | 1375mm   | 142673<br>SUB0264               | 142674<br>SUB0264              | 180mm                                   | 125mm                                   | 1123mm /<br>44,7/32"             | IN                               | M506<br>SUB0264                | M505<br>SUB0264               | 168mm                                   | 113mm                                   | 1099mm /<br>43,17/64"            | OUT                              |
|                             |       |          | Arrow<br>OUT                    |                                |                                         |                                         | ,                                |                                  | Arr<br>Ol                      |                               |                                         |                                         |                                  |                                  |
|                             |       |          |                                 |                                |                                         |                                         |                                  |                                  |                                |                               |                                         |                                         |                                  |                                  |
|                             |       |          |                                 |                                |                                         |                                         |                                  |                                  |                                |                               |                                         |                                         |                                  |                                  |
|                             |       |          |                                 |                                |                                         |                                         |                                  |                                  |                                |                               |                                         |                                         |                                  |                                  |
|                             |       |          |                                 |                                |                                         |                                         |                                  |                                  |                                |                               |                                         |                                         |                                  |                                  |
|                             |       |          |                                 |                                |                                         |                                         |                                  |                                  |                                |                               |                                         |                                         |                                  |                                  |
|                             |       |          |                                 |                                |                                         |                                         |                                  |                                  |                                |                               |                                         |                                         |                                  |                                  |
|                             |       |          |                                 |                                |                                         |                                         |                                  |                                  |                                |                               |                                         |                                         |                                  |                                  |
|                             |       |          |                                 |                                |                                         |                                         |                                  |                                  |                                |                               |                                         |                                         |                                  |                                  |
|                             |       |          |                                 |                                |                                         |                                         |                                  |                                  |                                |                               |                                         |                                         |                                  |                                  |