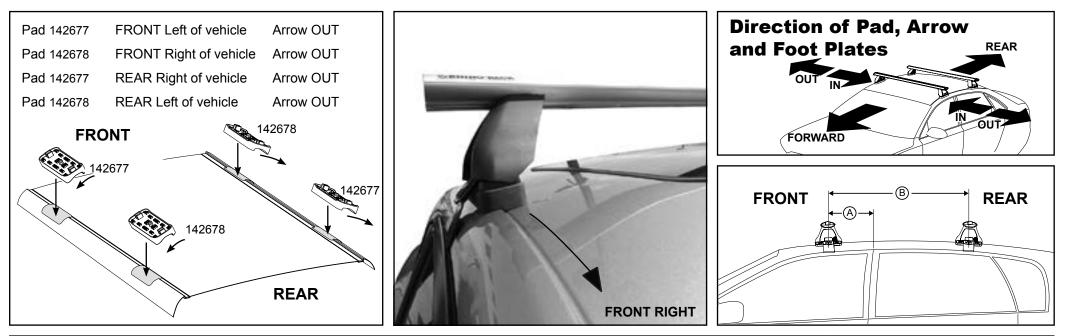

## DK298 Rhino-Rack VA, Aero, Euro & HD crossbar instruction

| L                             |       |          | IDENTIFICATION CHART            |                                |                                         | VA crossbar                             |                                  |                                  |                                 | EURO crossbar                 |                                         | HD crossbar                             |                                  |                                  |
|-------------------------------|-------|----------|---------------------------------|--------------------------------|-----------------------------------------|-----------------------------------------|----------------------------------|----------------------------------|---------------------------------|-------------------------------|-----------------------------------------|-----------------------------------------|----------------------------------|----------------------------------|
|                               |       |          |                                 | FRONT                          |                                         | R<br>I<br>HD                            |                                  |                                  |                                 | REAR                          |                                         | <b>HD</b>                               | A CONTRACTOR                     |                                  |
| Vehicle                       | Date  | Crossbar | Front<br>Right<br>Pad/<br>Clamp | Front<br>Left<br>Pad/<br>Clamp | Measurement<br>strip length<br>per side | Measurement<br>strip length<br>per side | Measurement<br>Distance<br>( x ) | Foot plate<br>arrow<br>direction | Rear<br>Right<br>Pad/<br>Clamp  | Rear<br>Left<br>Pad/<br>Clamp | Measurement<br>strip length<br>per side | Measurement<br>strip length<br>per side | Measurement<br>Distance<br>( x ) | Foot plate<br>arrow<br>direction |
| Dodge<br>Charger 4dr<br>sedan | 2011- | 1260mm   | 142678<br>SUB0148<br>Arro<br>OL |                                | 179mm                                   | 66mm                                    | 1006mm /<br>39,39/64"            | OUT                              | 142677<br>SUB0363<br>Arro<br>OL |                               | . 189mm                                 | 76mm                                    | 1026mm /<br>40,25/64"            | OUT                              |
|                               |       |          |                                 |                                |                                         |                                         |                                  |                                  |                                 |                               |                                         |                                         |                                  |                                  |
|                               |       |          |                                 |                                |                                         |                                         |                                  |                                  |                                 |                               |                                         |                                         |                                  |                                  |
|                               |       |          |                                 |                                |                                         |                                         |                                  |                                  |                                 |                               |                                         |                                         |                                  |                                  |
|                               |       |          |                                 |                                |                                         |                                         |                                  |                                  |                                 |                               |                                         |                                         |                                  |                                  |

## DK298 Rhino-Rack VA, Aero, Euro & HD crossbar instruction

Measurement A: CENTRE of door jamb to CENTRE arrow of leg foot plate.

**Measurement B**: CENTRE of Front leg foot plate arrow to CENTRE of Rear leg foot plate arrow.

Carrying capacity: Roof rack is rated to 75kg. Please refer to manufacturers handbook for your vehicles maximum roof load capacity. Always use the lower of the two figures.

| VEHICLE                 | Date  | Measurement A     | Measurement B    | Load Rating (includes racks 5kg/<br>11lbs) |
|-------------------------|-------|-------------------|------------------|--------------------------------------------|
| Dodge Charger 4dr sedan | 2011- | 300mm / 11,13/16" | 700mm / 27,9/16" | 75kg / 165lbs                              |
|                         |       |                   |                  |                                            |
|                         |       |                   |                  |                                            |
|                         |       |                   |                  |                                            |
|                         |       |                   |                  |                                            |
|                         |       |                   |                  |                                            |