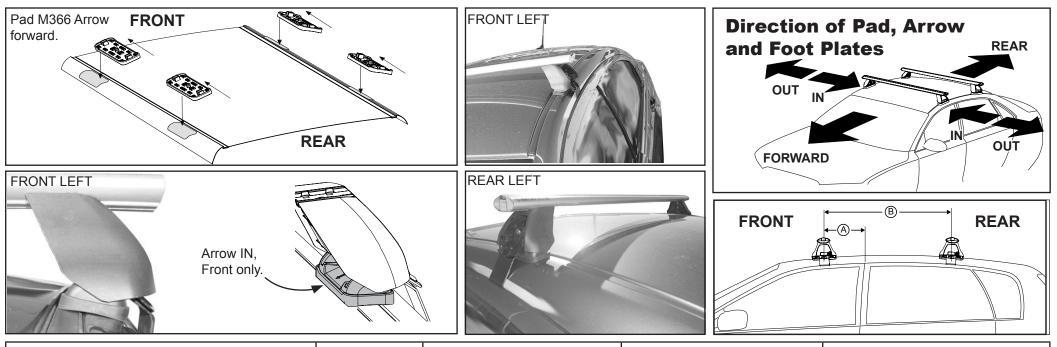

## DK317 Rhino-Rack VA, Aero, Euro & HD crossbar instruction

Measurement A: CENTRE of door jamb to CENTRE arrow of leg foot plate.

**Measurement B**: CENTRE of Front leg foot plate arrow to CENTRE of Rear leg foot plate arrow.

Carrying capacity: Roof rack is rated to 75kg. Please refer to manufacturers handbook for your vehicles maximum roof load capacity. Always use the lower of the two figures.

| VEHICLE                | Date  | Measurement A    | Measurement B    | Load Rating (includes racks 5kg/<br>11lbs) |
|------------------------|-------|------------------|------------------|--------------------------------------------|
| Chrysler 200 4dr sedan | 2011- | 280mm / 11,1/32" | 700mm / 27,9/16" | 75kg / 165lbs                              |
|                        |       |                  |                  |                                            |
|                        |       |                  |                  |                                            |
|                        |       |                  |                  |                                            |
|                        |       |                  |                  |                                            |
|                        |       |                  |                  |                                            |