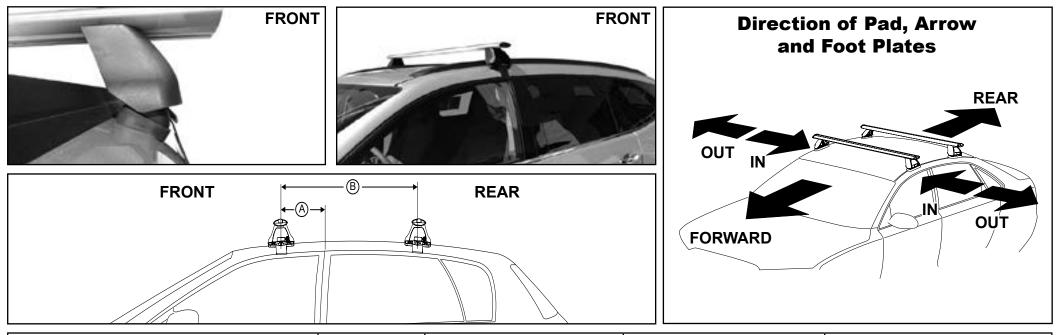

## DK297 Rhino-Rack VA, Aero, Euro & HD crossbar instruction

Measurement A: CENTRE of door jamb to CENTRE arrow of leg foot plate.

**Measurement B**: CENTRE of Front leg foot plate arrow to CENTRE of Rear leg foot plate arrow.

Carrying capacity: Roof rack is rated to 75kg. Please refer to manufacturers handbook for your vehicles maximum roof load capacity. Always use the lower of the two figures.

| VEHICLE            | Date  | Measurement A | Measurement B    | Load Rating (includes racks 5kg/<br>11lbs) |
|--------------------|-------|---------------|------------------|--------------------------------------------|
| Chevrolet Traverse | 09-14 | 70mm / 2,3/4" | 700mm / 27,9/16" | 75kg / 165lbs                              |
|                    |       |               |                  |                                            |
|                    |       |               |                  |                                            |
|                    |       |               |                  |                                            |
|                    |       |               |                  |                                            |
|                    |       |               |                  |                                            |