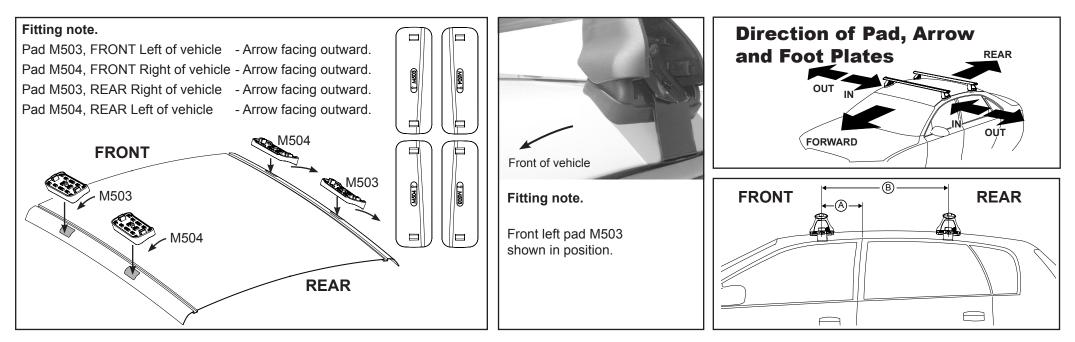

## DK225 Rhino-Rack VA, Aero, Euro & HD crossbar instruction

Measurement A: CENTRE of door jamb to CENTRE arrow of leg foot plate.

**Measurement B**: CENTRE of Front leg foot plate arrow to CENTRE of Rear leg foot plate arrow.