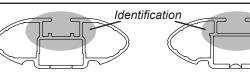

## **IDENTIFICATION CHART**

VA crossbar

AERO crossbar

EURO crossbar

HD crossbar

|                                 |            | _        |                                     |                    |                          |                          |                       |                    |                        | crossdar EURO crossdar HD crossdar |                          |                          |                       |                    |
|---------------------------------|------------|----------|-------------------------------------|--------------------|--------------------------|--------------------------|-----------------------|--------------------|------------------------|------------------------------------|--------------------------|--------------------------|-----------------------|--------------------|
|                                 |            |          | FRONT CROSSBAR                      |                    |                          |                          |                       | REAR CROSSBAR      |                        |                                    |                          |                          |                       |                    |
|                                 |            |          | Front                               | Front              | VA Measurement           | AERO EURO  Measurement   | HD Measurement        | Foot plate         | Rear                   | Rear<br>Left                       | VA Measurement           | AERO EURO  Measurement   | HD Measurement        | Foot plate         |
| Vehicle                         | Date       | Crossbar | Right<br>Pad/<br>Clamp              | Left Pad/<br>Clamp | strip length<br>per side | strip length<br>per side | Distance<br>(x)       | arrow<br>direction | Right<br>Pad/<br>Clamp | Pad/<br>Clamp                      | strip length<br>per side | strip length<br>per side | Distance<br>(x)       | arrow<br>direction |
| Ford F250<br>Crew Cab<br>pickup | 2008<br>on | 1500mm   | M367<br>SUB0258                     |                    | 177mm                    | 122mm                    | 1242mm /<br>48,57/64" | OUT                | M367<br>SUB0258        |                                    | 177mm                    | 122mm                    | 1242mm /<br>48,57/64" | OUT                |
|                                 |            |          | Arr<br>FORV                         |                    |                          |                          | 40,07704              |                    | Arr<br>FORV            |                                    |                          |                          | +0,0170+              |                    |
| Ford F350<br>Crew Cab<br>pickup | 2008<br>on | 1500mm   | M367<br>SUB0258<br>Arrow<br>FORWARD |                    | 177mm                    | 122mm                    | 1242mm /<br>48,57/64" | OUT                | M367<br>SUB0258        |                                    | 177mm                    | 122mm                    | 1242mm /              | OUT                |
|                                 |            |          |                                     |                    |                          |                          |                       |                    | Arr<br>FORV            |                                    |                          |                          | 48,57/64"             |                    |
| Ford F450<br>Crew Cab<br>pickup | 2008<br>on | 1500mm   | M367<br>SUB0258<br>Arrow<br>FORWARD |                    | . 177mm                  | 122mm                    | 1242mm /<br>48,57/64" | OUT                | M367<br>SUB0258        |                                    | 177mm                    | 122mm                    | 1242mm /              | OUT                |
|                                 |            |          |                                     |                    |                          |                          |                       |                    | Arr<br>FORV            |                                    |                          |                          | 48,57/64"             |                    |
|                                 |            |          |                                     |                    |                          |                          |                       |                    |                        |                                    |                          |                          |                       |                    |
|                                 |            |          |                                     |                    |                          |                          |                       |                    |                        |                                    |                          |                          |                       |                    |
|                                 |            |          |                                     |                    |                          |                          |                       |                    |                        |                                    |                          |                          |                       |                    |
|                                 |            |          |                                     |                    |                          |                          |                       |                    |                        |                                    |                          |                          |                       |                    |