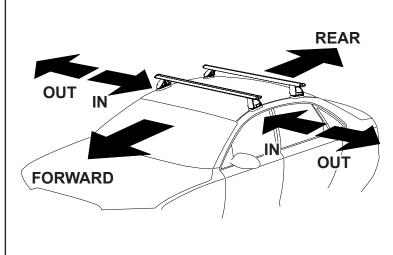

## Direction of Pad, Arrow and Foot Plates

| VEHICLE                    | Date    | Measurement A     | Measurement B   | Load Rating (includes racks 5kg/<br>11lbs) |  |
|----------------------------|---------|-------------------|-----------------|--------------------------------------------|--|
| Ford F250 Crew Cab pickup* | 2008 on | 300mm / 11,13/16" | 800mm / 31,1/2" | 75kg / 165lbs                              |  |
| Ford F350 Crew Cab pickup* | 2008 on | 300mm / 11,13/16" | 800mm / 31,1/2" | 75kg / 165lbs                              |  |
| Ford F450 Crew Cab pickup* | 2008 on | 300mm / 11,13/16" | 800mm / 31,1/2" | 75kg / 165lbs                              |  |
|                            |         |                   |                 |                                            |  |
|                            |         |                   |                 |                                            |  |
|                            |         |                   |                 |                                            |  |