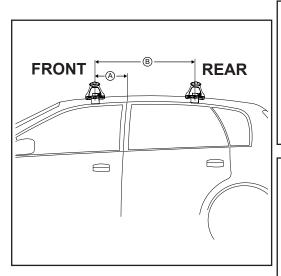

## DK190 Rhino-Rack VA, Aero, Euro & HD crossbar instruction

Measurement A: CENTRE of door jamb to CENTRE arrow of leg foot plate.

**Measurement B**: CENTRE of Front leg foot plate arrow to CENTRE of Rear leg foot plate arrow.

## Direction of Pad, Arrow and Foot Plates

| VEHICLE                    | Date    | Measurement A     | Measurement B   | Load Rating (includes racks 5kg/<br>11lbs) |  |
|----------------------------|---------|-------------------|-----------------|--------------------------------------------|--|
| Ford F250 Crew Cab pickup* | 2008 on | 300mm / 11,13/16" | 800mm / 31,1/2" | 75kg / 165lbs                              |  |
| Ford F350 Crew Cab pickup* | 2008 on | 300mm / 11,13/16" | 800mm / 31,1/2" | 75kg / 165lbs                              |  |
| Ford F450 Crew Cab pickup* | 2008 on | 300mm / 11,13/16" | 800mm / 31,1/2" | 75kg / 165lbs                              |  |
|                            |         |                   |                 |                                            |  |
|                            |         |                   |                 |                                            |  |
|                            |         |                   |                 |                                            |  |