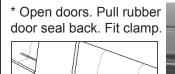

Carrying capacity: Roof rack is rated to 75kg. Please refer to manufacturers handbook for your vehicles maximum roof load capacity. Always use the lower of the two figures.

\* After cross bars and clamp are correctly fitted re-fit the rubber door seal.