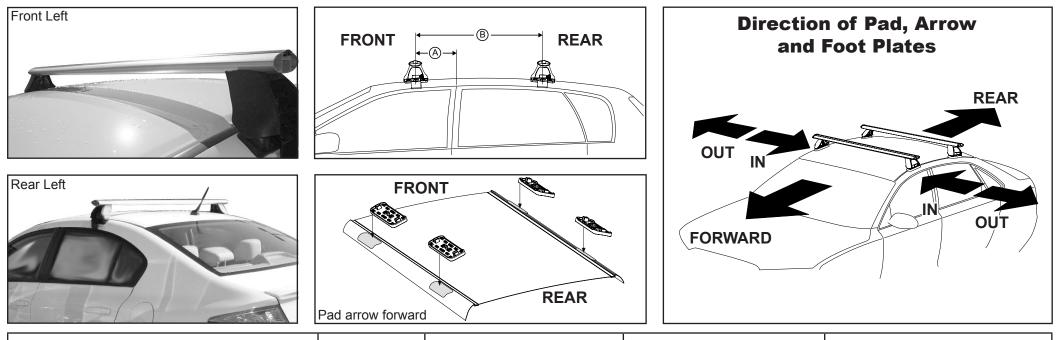

## DK319 Rhino-Rack VA, Aero, Euro & HD crossbar instruction

Measurement A: CENTRE of door jamb to CENTRE arrow of leg foot plate.

**Measurement B**: CENTRE of Front leg foot plate arrow to CENTRE of Rear leg foot plate arrow.

Carrying capacity: Roof rack is rated to 75kg. Please refer to manufacturers handbook for your vehicles maximum roof load capacity. Always use the lower of the two figures.

| VEHICLE               | Date  | Measurement A     | Measurement B    | Load Rating (includes racks 5kg/<br>11lbs) |
|-----------------------|-------|-------------------|------------------|--------------------------------------------|
| Honda Civic 4dr sedan | 2012- | 300mm / 11,13/16" | 700mm / 27,9/16" | 60kg / 132lb                               |
|                       |       |                   |                  |                                            |
|                       |       |                   |                  |                                            |
|                       |       |                   |                  |                                            |
|                       |       |                   |                  |                                            |
|                       |       |                   |                  |                                            |