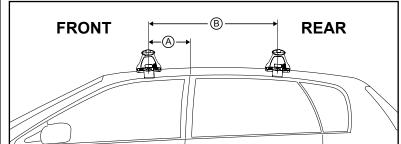

## DK302 Rhino-Rack VA, Aero, Euro & HD crossbar instruction

Measurement A: CENTRE of door jamb to CENTRE arrow of leg foot plate.

**Measurement B**: CENTRE of Front leg foot plate arrow to CENTRE of Rear leg foot plate arrow.

Carrying capacity: Roof rack is rated to 75kg. Please refer to manufacturers handbook for your vehicles maximum roof load capacity. Always use the lower of the two figures.

| VEHICLE             | Date  | Measurement A   | Measurement B    | Load Rating (includes racks 5kg/<br>11lbs) |
|---------------------|-------|-----------------|------------------|--------------------------------------------|
| Jaguar XF 4dr sedan | 2008- | 270mm / 10,5/8" | 700mm / 27,9/16" | 75kg / 165lbs                              |
|                     |       |                 |                  |                                            |
|                     |       |                 |                  |                                            |
|                     |       |                 |                  |                                            |
|                     |       |                 |                  |                                            |
|                     |       |                 |                  |                                            |