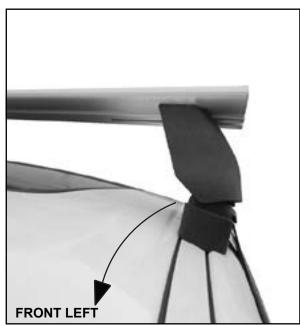

## **DK302 Rhino-Rack** VA, Aero, Euro & HD <u>crossbar</u> instruction

/A crossbar

AERO crossbar

EURO crossbar

|                        |       | =        |                                 |                                |                                         | VA cros                                 | sbar                             | AERO                             | crossba                        | <u>ar</u> l                   | EURO cros                               | sbar                                    | HD cross                         | <u>bar</u>                       |
|------------------------|-------|----------|---------------------------------|--------------------------------|-----------------------------------------|-----------------------------------------|----------------------------------|----------------------------------|--------------------------------|-------------------------------|-----------------------------------------|-----------------------------------------|----------------------------------|----------------------------------|
|                        |       |          |                                 |                                | FRONT CROSSBAR                          |                                         |                                  |                                  |                                | REAR CROSSBAR                 |                                         |                                         |                                  |                                  |
|                        |       |          |                                 |                                | VA                                      | AERO<br>EURO                            | HD                               |                                  |                                |                               | (III)<br>VA                             | AERO<br>EURO                            | <b>ID</b>                        |                                  |
| Vehicle                | Date  | Crossbar | Front<br>Right<br>Pad/<br>Clamp | Front<br>Left<br>Pad/<br>Clamp | Measurement<br>strip length<br>per side | Measurement<br>strip length<br>per side | Measurement<br>Distance<br>( x ) | Foot plate<br>arrow<br>direction | Rear<br>Right<br>Pad/<br>Clamp | Rear<br>Left<br>Pad/<br>Clamp | Measurement<br>strip length<br>per side | Measurement<br>strip length<br>per side | Measurement<br>Distance<br>( x ) | Foot plate<br>arrow<br>direction |
| Jaguar XF 4dr<br>sedan | 2008- | 1260mm   |                                 | 142625FL<br>SUB0148            | 169mm                                   | 56mm                                    | 986mm /<br>38,13/16"             | OUT                              | 142625RR<br>SUB0148            | 142625RL<br>SUB0148           | 178mm                                   | 65mm                                    | 1004mm /<br>39,17/32"            | OUT                              |
|                        |       |          | Arrow<br>OUT                    |                                |                                         |                                         | ·                                |                                  | Arro                           |                               |                                         |                                         |                                  |                                  |
|                        |       |          |                                 |                                |                                         |                                         |                                  |                                  |                                |                               |                                         |                                         |                                  |                                  |
|                        |       |          |                                 |                                |                                         |                                         |                                  |                                  |                                |                               |                                         |                                         |                                  |                                  |
|                        |       |          |                                 |                                |                                         |                                         |                                  |                                  |                                |                               |                                         |                                         |                                  |                                  |
|                        |       |          |                                 |                                |                                         |                                         |                                  |                                  |                                |                               |                                         |                                         |                                  |                                  |
|                        |       |          |                                 |                                |                                         |                                         |                                  |                                  |                                |                               |                                         |                                         |                                  |                                  |
|                        |       |          |                                 |                                |                                         |                                         |                                  |                                  |                                |                               |                                         |                                         |                                  |                                  |
|                        |       |          |                                 |                                |                                         |                                         |                                  |                                  |                                |                               |                                         |                                         |                                  |                                  |
|                        |       |          |                                 |                                |                                         |                                         |                                  |                                  |                                |                               |                                         |                                         |                                  |                                  |