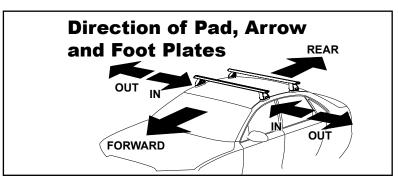

## **DK302 Rhino-Rack** VA, Aero, Euro & HD <u>crossbar</u> instruction

/A crossbar

AERO crossbar

EURO crossbar

|                        |       | =        |                                 |                                |                                         | VA cros                                 | sbar                             | AERO                             | crossba                        | <u>ar</u> l                   | EURO cros                               | sbar                                    | HD cross                         | <u>bar</u>                       |
|------------------------|-------|----------|---------------------------------|--------------------------------|-----------------------------------------|-----------------------------------------|----------------------------------|----------------------------------|--------------------------------|-------------------------------|-----------------------------------------|-----------------------------------------|----------------------------------|----------------------------------|
|                        |       |          |                                 |                                | FRONT CROSSBAR                          |                                         |                                  |                                  |                                | REAR CROSSBAR                 |                                         |                                         |                                  |                                  |
|                        |       |          |                                 |                                | VA                                      | AERO<br>EURO                            | HD                               |                                  |                                |                               | (III)<br>VA                             | AERO<br>EURO                            | <b>ID</b>                        |                                  |
| Vehicle                | Date  | Crossbar | Front<br>Right<br>Pad/<br>Clamp | Front<br>Left<br>Pad/<br>Clamp | Measurement<br>strip length<br>per side | Measurement<br>strip length<br>per side | Measurement<br>Distance<br>( x ) | Foot plate<br>arrow<br>direction | Rear<br>Right<br>Pad/<br>Clamp | Rear<br>Left<br>Pad/<br>Clamp | Measurement<br>strip length<br>per side | Measurement<br>strip length<br>per side | Measurement<br>Distance<br>( x ) | Foot plate<br>arrow<br>direction |
| Jaguar XF 4dr<br>sedan | 2008- | 1260mm   |                                 | 142625FL<br>SUB0148            | 169mm                                   | 56mm                                    | 986mm /<br>38,13/16"             | OUT                              | 142625RR<br>SUB0148            | 142625RL<br>SUB0148           | 178mm                                   | 65mm                                    | 1004mm /<br>39,17/32"            | OUT                              |
|                        |       |          | Arrow<br>OUT                    |                                |                                         |                                         | ·                                |                                  | Arro                           |                               |                                         |                                         |                                  |                                  |
|                        |       |          |                                 |                                |                                         |                                         |                                  |                                  |                                |                               |                                         |                                         |                                  |                                  |
|                        |       |          |                                 |                                |                                         |                                         |                                  |                                  |                                |                               |                                         |                                         |                                  |                                  |
|                        |       |          |                                 |                                |                                         |                                         |                                  |                                  |                                |                               |                                         |                                         |                                  |                                  |
|                        |       |          |                                 |                                |                                         |                                         |                                  |                                  |                                |                               |                                         |                                         |                                  |                                  |
|                        |       |          |                                 |                                |                                         |                                         |                                  |                                  |                                |                               |                                         |                                         |                                  |                                  |
|                        |       |          |                                 |                                |                                         |                                         |                                  |                                  |                                |                               |                                         |                                         |                                  |                                  |
|                        |       |          |                                 |                                |                                         |                                         |                                  |                                  |                                |                               |                                         |                                         |                                  |                                  |
|                        |       |          |                                 |                                |                                         |                                         |                                  |                                  |                                |                               |                                         |                                         |                                  |                                  |