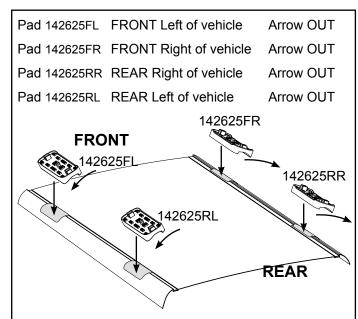

## **DK302 Rhino-Rack** VA, Aero, Euro & HD <u>crossbar</u> instruction

/A crossbar

AERO crossbar

EURO crossbar

|                        |       | =        |                                 |                                |                                         | VA cros                                 | sbar                             | AERO                             | crossba                        | <u>ar</u> l                   | EURO cros                               | sbar                                    | HD cross                         | <u>bar</u>                       |
|------------------------|-------|----------|---------------------------------|--------------------------------|-----------------------------------------|-----------------------------------------|----------------------------------|----------------------------------|--------------------------------|-------------------------------|-----------------------------------------|-----------------------------------------|----------------------------------|----------------------------------|
|                        |       |          |                                 |                                | FRONT CROSSBAR                          |                                         |                                  |                                  |                                | REAR CROSSBAR                 |                                         |                                         |                                  |                                  |
|                        |       |          |                                 |                                | VA                                      | AERO<br>EURO                            | HD                               |                                  |                                |                               | (III)<br>VA                             | AERO<br>EURO                            | <b>ID</b>                        |                                  |
| Vehicle                | Date  | Crossbar | Front<br>Right<br>Pad/<br>Clamp | Front<br>Left<br>Pad/<br>Clamp | Measurement<br>strip length<br>per side | Measurement<br>strip length<br>per side | Measurement<br>Distance<br>( x ) | Foot plate<br>arrow<br>direction | Rear<br>Right<br>Pad/<br>Clamp | Rear<br>Left<br>Pad/<br>Clamp | Measurement<br>strip length<br>per side | Measurement<br>strip length<br>per side | Measurement<br>Distance<br>( x ) | Foot plate<br>arrow<br>direction |
| Jaguar XF 4dr<br>sedan | 2008- | 1260mm   |                                 | 142625FL<br>SUB0148            | 169mm                                   | 56mm                                    | 986mm /<br>38,13/16"             | OUT                              | 142625RR<br>SUB0148            | 142625RL<br>SUB0148           | 178mm                                   | 65mm                                    | 1004mm /<br>39,17/32"            | OUT                              |
|                        |       |          | Arrow<br>OUT                    |                                |                                         |                                         | ·                                |                                  | Arro                           |                               |                                         |                                         |                                  |                                  |
|                        |       |          |                                 |                                |                                         |                                         |                                  |                                  |                                |                               |                                         |                                         |                                  |                                  |
|                        |       |          |                                 |                                |                                         |                                         |                                  |                                  |                                |                               |                                         |                                         |                                  |                                  |
|                        |       |          |                                 |                                |                                         |                                         |                                  |                                  |                                |                               |                                         |                                         |                                  |                                  |
|                        |       |          |                                 |                                |                                         |                                         |                                  |                                  |                                |                               |                                         |                                         |                                  |                                  |
|                        |       |          |                                 |                                |                                         |                                         |                                  |                                  |                                |                               |                                         |                                         |                                  |                                  |
|                        |       |          |                                 |                                |                                         |                                         |                                  |                                  |                                |                               |                                         |                                         |                                  |                                  |
|                        |       |          |                                 |                                |                                         |                                         |                                  |                                  |                                |                               |                                         |                                         |                                  |                                  |
|                        |       |          |                                 |                                |                                         |                                         |                                  |                                  |                                |                               |                                         |                                         |                                  |                                  |