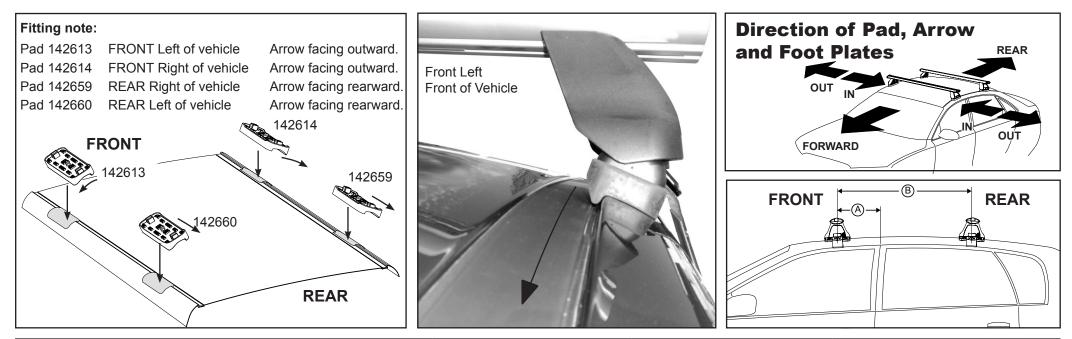

## DK259 Rhino-Rack VA, Aero, Euro & HD crossbar instruction

|                         |       |          | IDENTIFICATION CHART            |                                |                                         | VA crossbar                             |                                  |                                                                                                                                                                                                                                                                                                                                                                                                                                                                                                                                                                                                                                                                                                     |                                  | EURO crossbar                 |                                         | HD crossbar                             |                                  |                                  |
|-------------------------|-------|----------|---------------------------------|--------------------------------|-----------------------------------------|-----------------------------------------|----------------------------------|-----------------------------------------------------------------------------------------------------------------------------------------------------------------------------------------------------------------------------------------------------------------------------------------------------------------------------------------------------------------------------------------------------------------------------------------------------------------------------------------------------------------------------------------------------------------------------------------------------------------------------------------------------------------------------------------------------|----------------------------------|-------------------------------|-----------------------------------------|-----------------------------------------|----------------------------------|----------------------------------|
|                         |       |          |                                 |                                | FRONT                                   |                                         | R<br>[]<br>HD                    | Charles and the second s |                                  |                               | REAR                                    |                                         | ۲<br>HD                          | A CONTRACTOR                     |
| Vehicle                 | Date  | Crossbar | Front<br>Right<br>Pad/<br>Clamp | Front<br>Left<br>Pad/<br>Clamp | Measurement<br>strip length<br>per side | Measurement<br>strip length<br>per side | Measurement<br>Distance<br>( x ) | Foot plate<br>arrow<br>direction                                                                                                                                                                                                                                                                                                                                                                                                                                                                                                                                                                                                                                                                    | Rear<br>Right<br>Pad/<br>Clamp   | Rear<br>Left<br>Pad/<br>Clamp | Measurement<br>strip length<br>per side | Measurement<br>strip length<br>per side | Measurement<br>Distance<br>( x ) | Foot plate<br>arrow<br>direction |
| Kia Sportage<br>5dr SUV | 2010- | 1260mm   | 142614<br>SUB0381<br>Arn<br>OL  |                                | 198mm                                   | 85mm                                    | 1044mm /<br>41,7/64"             | OUT                                                                                                                                                                                                                                                                                                                                                                                                                                                                                                                                                                                                                                                                                                 | 142659<br>SUB0381<br>Arro<br>RE/ |                               | . 176mm                                 | 63mm                                    | 1000mm /<br>39,3/8"              | OUT                              |
|                         |       |          |                                 |                                |                                         |                                         |                                  |                                                                                                                                                                                                                                                                                                                                                                                                                                                                                                                                                                                                                                                                                                     |                                  |                               |                                         |                                         |                                  |                                  |
|                         |       |          |                                 |                                |                                         |                                         |                                  |                                                                                                                                                                                                                                                                                                                                                                                                                                                                                                                                                                                                                                                                                                     |                                  |                               |                                         |                                         |                                  |                                  |
|                         |       |          |                                 |                                |                                         |                                         |                                  |                                                                                                                                                                                                                                                                                                                                                                                                                                                                                                                                                                                                                                                                                                     |                                  |                               |                                         |                                         |                                  |                                  |
|                         |       |          |                                 |                                |                                         |                                         |                                  |                                                                                                                                                                                                                                                                                                                                                                                                                                                                                                                                                                                                                                                                                                     |                                  |                               |                                         |                                         |                                  |                                  |

## DK259 Rhino-Rack VA, Aero, Euro & HD crossbar instruction

Measurement A: CENTRE of door jamb to CENTRE arrow of leg foot plate.

**Measurement B**: CENTRE of Front leg foot plate arrow to CENTRE of Rear leg foot plate arrow.

Carrying capacity: Roof rack is rated to 75kg. Please refer to manufacturers handbook for your vehicles maximum roof load capacity. Always use the lower of the two figures.

| VEHICLE              | Date  | Measurement A    | Measurement B     | Load Rating (includes racks 5kg/<br>11lbs) |
|----------------------|-------|------------------|-------------------|--------------------------------------------|
| Kia Sportage 5dr SUV | 2010- | 220mm / 8,21/32" | 750mm / 29,17/32" | 75kg / 165lbs                              |
|                      |       |                  |                   |                                            |
|                      |       |                  |                   |                                            |
|                      |       |                  |                   |                                            |
|                      |       |                  |                   |                                            |
|                      |       |                  |                   |                                            |