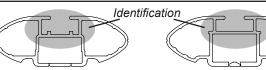

## **DK250 Rhino-Rack** VA, Aero, Euro & HD crossbar instruction

**Measurement A**: CENTRE of door jamb to CENTRE arrow of leg foot plate.

**Measurement B**: CENTRE of Front leg foot plate arrow to CENTRE of Rear leg foot plate arrow.