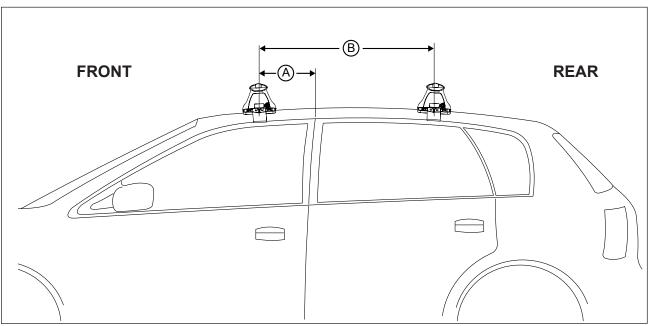

## **DK250 Rhino-Rack** VA, Aero, Euro & HD crossbar instruction

**Measurement A**: CENTRE of door jamb to CENTRE arrow of leg foot plate.

**Measurement B**: CENTRE of Front leg foot plate arrow to CENTRE of Rear leg foot plate arrow.

Carrying capacity: Roof rack is rated to 75kg. Please refer to manufacturers handbook for your vehicles maximum roof load capacity. Always use the lower of the two figures.

| VEHICLE                                        | Date    | Measurement A    | Measurement B    | Load Rating (includes racks 5kg/<br>11lbs) |
|------------------------------------------------|---------|------------------|------------------|--------------------------------------------|
| Hyundai i45 4dr sedan (Excludes Glass Roof)    | 2010 on | 190mm / 7,31/64" | 700mm / 27,9/16" | 75kg / 165lbs                              |
| Hyundai Sonata 4dr sedan (Excludes Glass Roof) | 2010 on | 190mm / 7,31/64" | 700mm / 27,9/16" | 75kg / 165lbs                              |
|                                                |         |                  |                  |                                            |
|                                                |         |                  |                  |                                            |
|                                                |         |                  |                  |                                            |
|                                                |         |                  |                  |                                            |