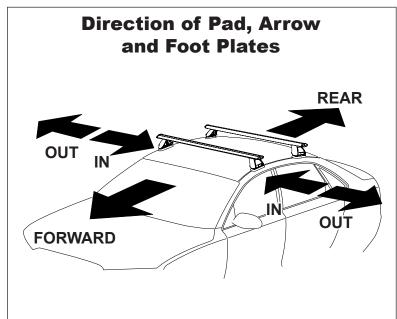

## **DK250 Rhino-Rack** VA, Aero, Euro & HD <u>crossbar</u> instruction

|                                                            |            |          |                                 |                                | VA crossbar                             |                                         | AERO                             | RO crossbar                      |                                | EURO crossbar                 |                                         | HD crossbar                             |                                  |                                  |
|------------------------------------------------------------|------------|----------|---------------------------------|--------------------------------|-----------------------------------------|-----------------------------------------|----------------------------------|----------------------------------|--------------------------------|-------------------------------|-----------------------------------------|-----------------------------------------|----------------------------------|----------------------------------|
|                                                            |            |          | FRONT CROSSB                    |                                |                                         |                                         | R                                |                                  |                                |                               | REAR CROSSBAR                           |                                         |                                  |                                  |
|                                                            |            |          |                                 |                                | VA                                      | AERO<br>EURO                            | HD                               |                                  |                                |                               | VA                                      | AERO<br>EURO                            | ₩<br>HD                          |                                  |
| Vehicle                                                    | Date       | Crossbar | Front<br>Right<br>Pad/<br>Clamp | Front<br>Left<br>Pad/<br>Clamp | Measurement<br>strip length<br>per side | Measurement<br>strip length<br>per side | Measurement<br>Distance<br>( x ) | Foot plate<br>arrow<br>direction | Rear<br>Right<br>Pad/<br>Clamp | Rear<br>Left<br>Pad/<br>Clamp | Measurement<br>strip length<br>per side | Measurement<br>strip length<br>per side | Measurement<br>Distance<br>( x ) | Foot plate<br>arrow<br>direction |
| Hyundai i45<br>4dr sedan<br>(Excludes<br>Glass Roof)       | 2010<br>on | 1260mm   |                                 | M366<br>SUB0256                | 163mm                                   | 50mm                                    | 974mm /<br>38,11/32"             | OUT                              | M366<br>SUB0381                | M366<br>SUB0381               | 158mm                                   | 45mm                                    | 964mm /<br>37,61/64"             | OUT                              |
|                                                            |            |          | Arrow<br>FORWARD                |                                |                                         |                                         | 00,11/02                         |                                  | Arro<br>FORW                   |                               |                                         |                                         | 01,01/04                         |                                  |
| Hyundai<br>Sonata<br>4dr sedan<br>(Excludes<br>Glass Roof) | 2010<br>on | 1260mm   | M366<br>SUB0256                 | M366<br>SUB0256                | 163mm                                   | 50mm                                    | 974mm /<br>38,11/32"             | OUT                              | M366<br>SUB0381                | M366<br>SUB0381               | 158mm                                   | 45mm                                    | 964mm /<br>37,61/64"             | OUT                              |
|                                                            |            |          | Arro<br>FORW                    |                                |                                         |                                         |                                  |                                  | Arrow<br>FORWARD               |                               |                                         |                                         | 37,01704                         |                                  |
|                                                            |            |          |                                 |                                |                                         |                                         |                                  |                                  |                                |                               |                                         |                                         |                                  |                                  |
|                                                            |            |          |                                 |                                |                                         |                                         |                                  |                                  |                                |                               |                                         |                                         |                                  |                                  |
|                                                            |            |          |                                 |                                |                                         |                                         |                                  |                                  |                                |                               |                                         |                                         |                                  |                                  |
|                                                            |            |          |                                 |                                |                                         |                                         |                                  |                                  |                                |                               |                                         |                                         |                                  |                                  |
|                                                            |            |          |                                 |                                |                                         |                                         |                                  |                                  |                                |                               |                                         |                                         |                                  |                                  |
|                                                            |            |          |                                 |                                |                                         |                                         |                                  |                                  |                                |                               |                                         |                                         |                                  |                                  |