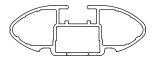

## CROSSBAR IDENTIFICATION

VA <u>crossbar</u>

EURO crossbar

HD crossbar

|                              |       |          | FRONT CROSSBAR  |                         |                                         |                                         |                                  | REAR CROSSBAR |                         |                 |                                         |                                         |                                  |                                  |
|------------------------------|-------|----------|-----------------|-------------------------|-----------------------------------------|-----------------------------------------|----------------------------------|---------------|-------------------------|-----------------|-----------------------------------------|-----------------------------------------|----------------------------------|----------------------------------|
|                              |       |          |                 |                         | VA VA                                   | EURO                                    | HD                               |               |                         |                 | VA VA                                   | EURO                                    | HD                               |                                  |
| Vehicle                      | Date  | Crossbar |                 | Front Left<br>Pad/Clamp | Measurement<br>strip length<br>per side | Measurement<br>strip length<br>per side | Measurement<br>Distance<br>( x ) | 055074        | Rear Right<br>Pad/Clamp |                 | Measurement<br>strip length<br>per side | Measurement<br>strip length<br>per side | Measurement<br>Distance<br>( x ) | Foot plate<br>arrow<br>direction |
| Hyundai<br>Tucson<br>4dr SUV | 11-15 | 1260mm   | M415<br>SUB0151 | M414<br>SUB0151         | 189mm                                   | 76mm                                    | 1026mm /<br>40,25/64"            | OUT           | M416<br>SUB0257         | M416<br>SUB0257 | 173mm                                   | 60mm                                    | 994mm /                          | OUT                              |
|                              |       |          |                 | Arrow<br>UT             |                                         |                                         |                                  |               |                         | Arrow           |                                         |                                         | 39,9/64"                         |                                  |
| Hyundai ix35<br>4dr SUV      | 10-15 | 1260mm   | M415<br>SUB0151 | M414<br>SUB0151         | 189mm                                   | 76mm                                    | 1026mm /<br>40,25/64"            | OUT           | M416<br>SUB0257         | M416<br>SUB0257 | 173mm                                   | 60mm                                    | 994mm /<br>39,9/64"              | OUT                              |
|                              |       |          |                 | Arrow<br>UT             |                                         |                                         |                                  |               | Pad A                   | Arrow<br>JT     |                                         |                                         |                                  |                                  |