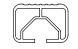

## CROSSBAR IDENTIFICATION

VA <u>crossbar</u>

EURO crossbar

HD crossbar

|                              |       |          | FRONT CROSSBAR  |                         |                                         |                                         |                                  | REAR CROSSBAR |                         |                 |                                         |                                         |                                  |                                  |
|------------------------------|-------|----------|-----------------|-------------------------|-----------------------------------------|-----------------------------------------|----------------------------------|---------------|-------------------------|-----------------|-----------------------------------------|-----------------------------------------|----------------------------------|----------------------------------|
|                              |       |          |                 |                         | VA VA                                   | EURO                                    | HD                               |               |                         |                 | VA VA                                   | EURO                                    | HD                               |                                  |
| Vehicle                      | Date  | Crossbar |                 | Front Left<br>Pad/Clamp | Measurement<br>strip length<br>per side | Measurement<br>strip length<br>per side | Measurement<br>Distance<br>( x ) | 055074        | Rear Right<br>Pad/Clamp |                 | Measurement<br>strip length<br>per side | Measurement<br>strip length<br>per side | Measurement<br>Distance<br>( x ) | Foot plate<br>arrow<br>direction |
| Hyundai<br>Tucson<br>4dr SUV | 11-15 | 1260mm   | M415<br>SUB0151 | M414<br>SUB0151         | 189mm                                   | 76mm                                    | 1026mm /<br>40,25/64"            | OUT           | M416<br>SUB0257         | M416<br>SUB0257 | 173mm                                   | 60mm                                    | 994mm /                          | OUT                              |
|                              |       |          |                 | Arrow<br>UT             |                                         |                                         |                                  |               |                         | Arrow           |                                         |                                         | 39,9/64"                         |                                  |
| Hyundai ix35<br>4dr SUV      | 10-15 | 1260mm   | M415<br>SUB0151 | M414<br>SUB0151         | 189mm                                   | 76mm                                    | 1026mm /<br>40,25/64"            | OUT           | M416<br>SUB0257         | M416<br>SUB0257 | 173mm                                   | 60mm                                    | 994mm /<br>39,9/64"              | OUT                              |
|                              |       |          |                 | Arrow<br>UT             |                                         |                                         |                                  |               | Pad A                   | Arrow<br>JT     |                                         |                                         |                                  |                                  |