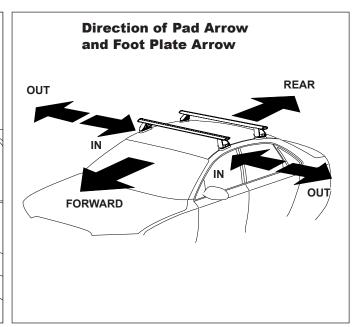

## CROSSBAR IDENTIFICATION

VA <u>crossbar</u>

EURO crossbar

HD crossbar

|                              |       |          | FRONT CROSSBAR  |                         |                                         |                                         |                                  | REAR CROSSBAR |                         |                 |                                         |                                         |                                  |                                  |
|------------------------------|-------|----------|-----------------|-------------------------|-----------------------------------------|-----------------------------------------|----------------------------------|---------------|-------------------------|-----------------|-----------------------------------------|-----------------------------------------|----------------------------------|----------------------------------|
|                              |       |          |                 |                         | VA VA                                   | EURO                                    | HD                               |               |                         |                 | VA VA                                   | EURO                                    | HD                               |                                  |
| Vehicle                      | Date  | Crossbar |                 | Front Left<br>Pad/Clamp | Measurement<br>strip length<br>per side | Measurement<br>strip length<br>per side | Measurement<br>Distance<br>( x ) | 055074        | Rear Right<br>Pad/Clamp |                 | Measurement<br>strip length<br>per side | Measurement<br>strip length<br>per side | Measurement<br>Distance<br>( x ) | Foot plate<br>arrow<br>direction |
| Hyundai<br>Tucson<br>4dr SUV | 11-15 | 1260mm   | M415<br>SUB0151 | M414<br>SUB0151         | 189mm                                   | 76mm                                    | 1026mm /<br>40,25/64"            | OUT           | M416<br>SUB0257         | M416<br>SUB0257 | 173mm                                   | 60mm                                    | 994mm /                          | OUT                              |
|                              |       |          |                 | Arrow<br>UT             |                                         |                                         |                                  |               |                         | Arrow           |                                         |                                         | 39,9/64"                         |                                  |
| Hyundai ix35<br>4dr SUV      | 10-15 | 1260mm   | M415<br>SUB0151 | M414<br>SUB0151         | 189mm                                   | 76mm                                    | 1026mm /<br>40,25/64"            | OUT           | M416<br>SUB0257         | M416<br>SUB0257 | 173mm                                   | 60mm                                    | 994mm /<br>39,9/64"              | OUT                              |
|                              |       |          |                 | Arrow<br>UT             |                                         |                                         |                                  |               | Pad A                   | Arrow<br>JT     |                                         |                                         |                                  |                                  |

Carrying capacity: Roof rack is rated to 75kg. Please refer to manufacturers handbook for your vehicles maximum roof load capacity. Always use the lower of the two figures.

Pad M415 Front Right, arrow out. Pad M414 Front Left, arrow out. Pad M416 Rear Left & Right, arrow out.