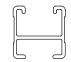

## CROSSBAR IDENTIFICATION

VA <u>crossbar</u>

EURO crossbar

HD crossbar

|                              |       |          | FRONT CROSSBAR  |                         |                                         |                                         |                                  | REAR CROSSBAR |                         |                 |                                         |                                         |                                  |                                  |
|------------------------------|-------|----------|-----------------|-------------------------|-----------------------------------------|-----------------------------------------|----------------------------------|---------------|-------------------------|-----------------|-----------------------------------------|-----------------------------------------|----------------------------------|----------------------------------|
|                              |       |          |                 |                         | VA VA                                   | EURO                                    | HD                               |               |                         |                 | VA VA                                   | EURO                                    | HD                               |                                  |
| Vehicle                      | Date  | Crossbar |                 | Front Left<br>Pad/Clamp | Measurement<br>strip length<br>per side | Measurement<br>strip length<br>per side | Measurement<br>Distance<br>( x ) | 055074        | Rear Right<br>Pad/Clamp |                 | Measurement<br>strip length<br>per side | Measurement<br>strip length<br>per side | Measurement<br>Distance<br>( x ) | Foot plate<br>arrow<br>direction |
| Hyundai<br>Tucson<br>4dr SUV | 11-15 | 1260mm   | M415<br>SUB0151 | M414<br>SUB0151         | 189mm                                   | 76mm                                    | 1026mm /<br>40,25/64"            | OUT           | M416<br>SUB0257         | M416<br>SUB0257 | 173mm                                   | 60mm                                    | 994mm /                          | OUT                              |
|                              |       |          |                 | Arrow<br>UT             |                                         |                                         |                                  |               |                         | Arrow           |                                         |                                         | 39,9/64"                         |                                  |
| Hyundai ix35<br>4dr SUV      | 10-15 | 1260mm   | M415<br>SUB0151 | M414<br>SUB0151         | 189mm                                   | 76mm                                    | 1026mm /<br>40,25/64"            | OUT           | M416<br>SUB0257         | M416<br>SUB0257 | 173mm                                   | 60mm                                    | 994mm /<br>39,9/64"              | OUT                              |
|                              |       |          |                 | Arrow<br>UT             |                                         |                                         |                                  |               | Pad A                   | Arrow<br>JT     |                                         |                                         |                                  |                                  |