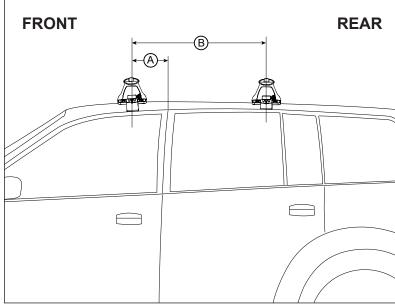

## Rhino Rack 2500 Series - DK201 instruction

**Measurement A**: CENTRE of door jamb to CENTRE arrow of leg foot plate.

**Measurement B**: CENTRE of Front leg foot plate arrow to CENTRE of Rear leg foot plate arrow.

| VEHICLE                | Date  | Measurement A    | Measurement B   | <b>Load Rating</b> (includes racks 5kg/ 11lbs) |  |
|------------------------|-------|------------------|-----------------|------------------------------------------------|--|
| Hyundai Tucson 4dr SUV | 11-15 | 170mm / 6,11/16" | 670mm / 26,3/8" | 75kg / 165lbs                                  |  |
| Hyundai ix35 4dr SUV   | 10-15 | 170mm / 6,11/16" | 670mm / 26,3/8" | 75kg / 165lbs                                  |  |