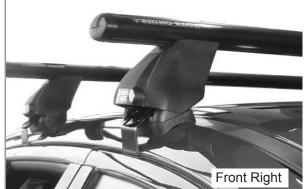

Carrying capacity: Roof rack is rated to 75kg. Please refer to manufacturers handbook for your vehicles maximum roof load capacity. Always use the lower of the two figures.

Pad M415 Front Right, arrow out. Pad M414 Front Left, arrow out. Pad M416 Rear Left & Right, arrow out.