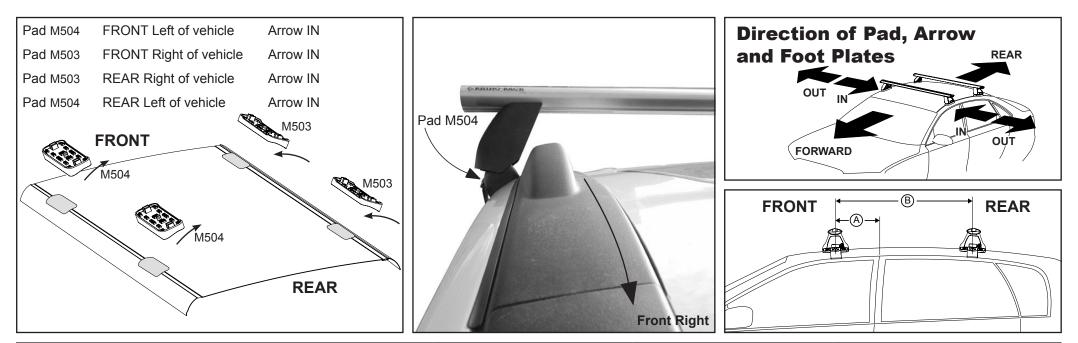

## DK254 Rhino-Rack VA, Aero, Euro & HD crossbar instruction

Measurement A: CENTRE of door jamb to CENTRE arrow of leg foot plate.

**Measurement B**: CENTRE of Front leg foot plate arrow to CENTRE of Rear leg foot plate arrow.

Carrying capacity: Roof rack is rated to 75kg. Please refer to manufacturers handbook for your vehicles maximum roof load capacity. Always use the lower of the two figures.

| VEHICLE                   | Date  | Measurement A   | Measurement B    | Load Rating (includes racks 5kg/<br>11lbs) |
|---------------------------|-------|-----------------|------------------|--------------------------------------------|
| Jeep Compass MK 4dr wagon | 2007- | 75mm / 2,61/64" | 700mm / 27,9/16" | 60kg / 132lbs                              |
|                           |       |                 |                  |                                            |
|                           |       |                 |                  |                                            |
|                           |       |                 |                  |                                            |
|                           |       |                 |                  |                                            |
|                           |       |                 |                  |                                            |