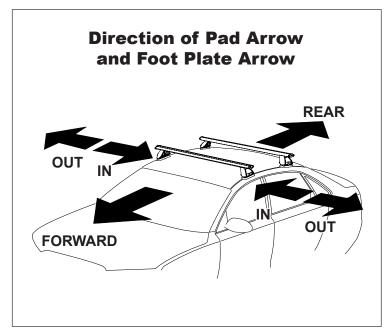

## **IDENTIFICATION CHART**

VA crossbar

DA crossbar

EURO crossbar

HD crossbar

|           | FRONT CROSSBA |          |                              |                             | CROSSBAR                                |                                         |                                  | REAR CROSSBAR                       |                             |                            |                                         |                                         |                                  |                                     |
|-----------|---------------|----------|------------------------------|-----------------------------|-----------------------------------------|-----------------------------------------|----------------------------------|-------------------------------------|-----------------------------|----------------------------|-----------------------------------------|-----------------------------------------|----------------------------------|-------------------------------------|
|           |               |          |                              |                             | VA                                      | DA EURO                                 | HD                               |                                     |                             |                            | VA                                      | DA EURO                                 | HD                               |                                     |
| Vehicle   | Date          | Crossbar | Front<br>Right Pad/<br>Clamp | Front<br>Left Pad/<br>Clamp | Measurement<br>strip length<br>per side | Measurement<br>strip length<br>per side | Measurement<br>Distance<br>( x ) | Foot<br>plate<br>arrow<br>direction | Rear<br>Right Pad/<br>Clamp | Rear<br>Left Pad/<br>Clamp | Measurement<br>strip length<br>per side | Measurement<br>strip length<br>per side | Measurement<br>Distance<br>( x ) | Foot<br>plate<br>arrow<br>direction |
| Acura MDX | 2014 -        | 1375mm   |                              | M505<br>SUB0517             | . 178mm                                 | 123mm                                   | 1119mm /<br>40,1/8"              | OUT                                 |                             | M505<br>SUB0516            | 155mm                                   | 100mm                                   | 1073mm /<br>42,1/4"              | OUT                                 |
|           |               |          | Pad Arrow<br>OUT             |                             |                                         |                                         | 40,170                           |                                     | Pad Arrow<br>OUT            |                            |                                         |                                         | 72,177                           |                                     |
|           |               |          |                              |                             |                                         |                                         |                                  |                                     |                             |                            |                                         |                                         |                                  |                                     |
|           |               |          |                              |                             |                                         |                                         |                                  |                                     |                             |                            |                                         |                                         |                                  |                                     |
|           |               |          |                              |                             |                                         |                                         |                                  |                                     |                             |                            |                                         |                                         |                                  |                                     |
|           |               |          |                              |                             |                                         |                                         |                                  |                                     |                             |                            |                                         |                                         |                                  |                                     |
|           |               |          |                              |                             |                                         |                                         |                                  |                                     |                             |                            |                                         |                                         |                                  |                                     |
|           |               |          |                              |                             |                                         |                                         |                                  |                                     |                             |                            |                                         |                                         |                                  |                                     |