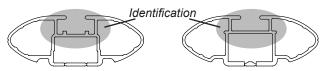

## **IDENTIFICATION CHART**

VA crossbar

DA crossbar

EURO crossbar

HD crossbar

|           | FRONT CROSSBA |          |                              |                             | CROSSBAR                                |                                         |                                  | REAR CROSSBAR                       |                             |                            |                                         |                                         |                                  |                                     |
|-----------|---------------|----------|------------------------------|-----------------------------|-----------------------------------------|-----------------------------------------|----------------------------------|-------------------------------------|-----------------------------|----------------------------|-----------------------------------------|-----------------------------------------|----------------------------------|-------------------------------------|
|           |               |          |                              |                             | VA                                      | DA EURO                                 | HD                               |                                     |                             |                            | VA                                      | DA EURO                                 | HD                               |                                     |
| Vehicle   | Date          | Crossbar | Front<br>Right Pad/<br>Clamp | Front<br>Left Pad/<br>Clamp | Measurement<br>strip length<br>per side | Measurement<br>strip length<br>per side | Measurement<br>Distance<br>( x ) | Foot<br>plate<br>arrow<br>direction | Rear<br>Right Pad/<br>Clamp | Rear<br>Left Pad/<br>Clamp | Measurement<br>strip length<br>per side | Measurement<br>strip length<br>per side | Measurement<br>Distance<br>( x ) | Foot<br>plate<br>arrow<br>direction |
| Acura MDX | 2014 -        | 1375mm   |                              | M505<br>SUB0517             | . 178mm                                 | 123mm                                   | 1119mm /<br>40,1/8"              | OUT                                 |                             | M505<br>SUB0516            | 155mm                                   | 100mm                                   | 1073mm /<br>42,1/4"              | OUT                                 |
|           |               |          | Pad Arrow<br>OUT             |                             |                                         |                                         | 40,170                           |                                     | Pad Arrow<br>OUT            |                            |                                         |                                         | 72,177                           |                                     |
|           |               |          |                              |                             |                                         |                                         |                                  |                                     |                             |                            |                                         |                                         |                                  |                                     |
|           |               |          |                              |                             |                                         |                                         |                                  |                                     |                             |                            |                                         |                                         |                                  |                                     |
|           |               |          |                              |                             |                                         |                                         |                                  |                                     |                             |                            |                                         |                                         |                                  |                                     |
|           |               |          |                              |                             |                                         |                                         |                                  |                                     |                             |                            |                                         |                                         |                                  |                                     |
|           |               |          |                              |                             |                                         |                                         |                                  |                                     |                             |                            |                                         |                                         |                                  |                                     |
|           |               |          |                              |                             |                                         |                                         |                                  |                                     |                             |                            |                                         |                                         |                                  |                                     |