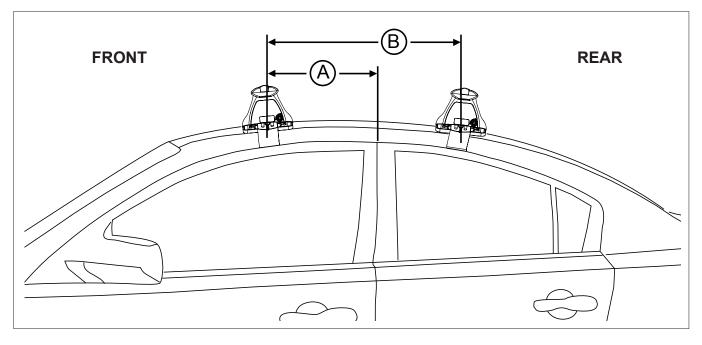

## **DK400 Rhino-Rack** VA, DA, Euro & HD crossbar instruction

Measurement A: CENTRE of door jamb to CENTRE arrow of leg foot plate.

**Measurement B**: CENTRE of Front leg foot plate arrow to CENTRE of Rear leg foot plate arrow.

Carrying capacity: Roof rack is rated to 75kg. Please refer to manufacturers handbook for your vehicles maximum roof load capacity. Always use the lower of the two figures.

| VEHICLE   | Date   | Measurement A    | Measurement B     | Load Rating<br>(includes racks 5kg/ 11lbs) |
|-----------|--------|------------------|-------------------|--------------------------------------------|
| Acura MDX | 2014 - | 100mm / 3,15/16" | 750mm / 29,17/32" | 75kg / 165lbs                              |
|           |        |                  |                   |                                            |
|           |        |                  |                   |                                            |