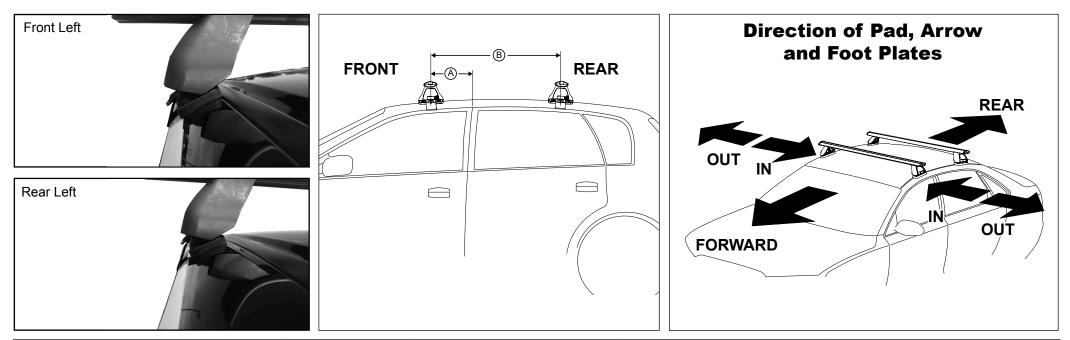

## DK359 Rhino-Rack VA, DA, Euro & HD crossbar instruction

Measurement A: CENTRE of door jamb to CENTRE arrow of leg foot plate.

**Measurement B**: CENTRE of Front leg foot plate arrow to CENTRE of Rear leg foot plate arrow.

Carrying capacity: Roof rack is rated to 75kg. Please refer to manufacturers handbook for your vehicles maximum roof load capacity. Always use the lower of the two figures.

| VEHICLE                      | Date | Measurement A    | Measurement B    | Load Rating (includes racks 5kg/<br>11lbs) |
|------------------------------|------|------------------|------------------|--------------------------------------------|
| Honda Accord Gen 9 4dr sedan | 13-  | 250mm / 9,27/32" | 700mm / 27,9/16" | 75kg/ 165lbs                               |
|                              |      |                  |                  |                                            |
|                              |      |                  |                  |                                            |
|                              |      |                  |                  |                                            |
|                              |      |                  |                  |                                            |