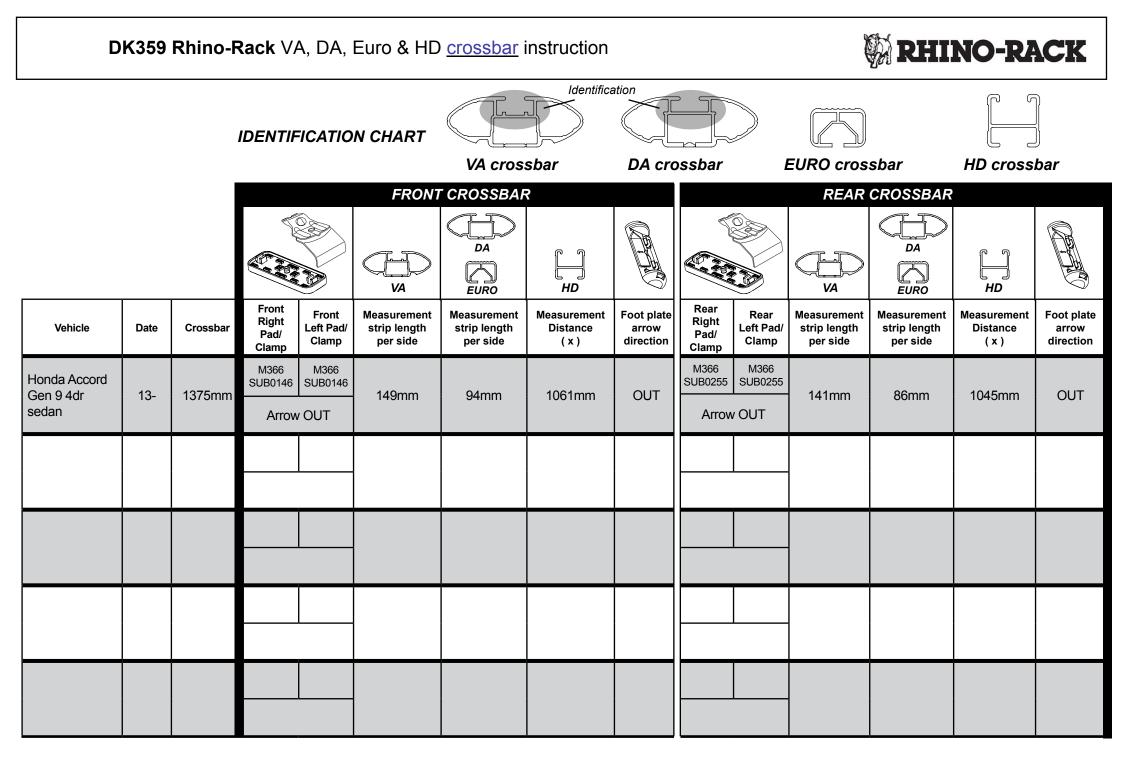

## DK359 Rhino-Rack VA, DA, Euro & HD crossbar instruction

Measurement A: CENTRE of door jamb to CENTRE arrow of leg foot plate.

**Measurement B**: CENTRE of Front leg foot plate arrow to CENTRE of Rear leg foot plate arrow.