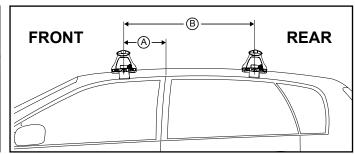

## DK307 Rhino-Rack VA, Aero, Euro & HD crossbar instruction

Measurement A: CENTRE of door jamb to CENTRE arrow of leg foot plate.

**Measurement B**: CENTRE of Front leg foot plate arrow to CENTRE of Rear leg foot plate arrow.

Carrying capacity: Roof rack is rated to 75kg. Please refer to manufacturers handbook for your vehicles maximum roof load capacity. Always use the lower of the two figures.

| VEHICLE                         | Date  | Measurement A     | Measurement B     | Load Rating (includes racks 5kg/<br>11lbs) |
|---------------------------------|-------|-------------------|-------------------|--------------------------------------------|
| Ford Focus LW 4dr sedan MK1/MK2 | 2011- | 275mm / 10,53/64" | 720mm / 28,11/32" | 75kg / 165lbs                              |
| Ford Focus LW 5dr hatch MK1/MK2 | 2011- | 275mm / 10,53/64" | 720mm / 28,11/32" | 75kg / 165lbs                              |
|                                 |       |                   |                   |                                            |
|                                 |       |                   |                   |                                            |
|                                 |       |                   |                   |                                            |
|                                 |       |                   |                   |                                            |