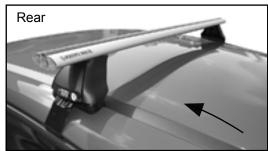

## **IDENTIFICATION CHART**

VA crossbar

AERO crossbar

EURO crossbar

HD crossbar

|                                       |       | _        |                                 |                                |                                         | VA cros                                 | spar                             | AERO                             | crossba                        | ar i                          | EURO cros                               | spar                                    | HD cross                         | par                              |
|---------------------------------------|-------|----------|---------------------------------|--------------------------------|-----------------------------------------|-----------------------------------------|----------------------------------|----------------------------------|--------------------------------|-------------------------------|-----------------------------------------|-----------------------------------------|----------------------------------|----------------------------------|
|                                       |       |          |                                 | FRONT                          |                                         |                                         | CROSSBAR                         |                                  |                                |                               | REAR CROSSBAR                           |                                         |                                  |                                  |
|                                       |       |          |                                 |                                | VA                                      | AERO<br>EURO                            | HD                               |                                  |                                |                               | VA                                      | AERO<br>EURO                            | <b>ID</b>                        |                                  |
| Vehicle                               | Date  | Crossbar | Front<br>Right<br>Pad/<br>Clamp | Front<br>Left<br>Pad/<br>Clamp | Measurement<br>strip length<br>per side | Measurement<br>strip length<br>per side | Measurement<br>Distance<br>( x ) | Foot plate<br>arrow<br>direction | Rear<br>Right<br>Pad/<br>Clamp | Rear<br>Left<br>Pad/<br>Clamp | Measurement<br>strip length<br>per side | Measurement<br>strip length<br>per side | Measurement<br>Distance<br>( x ) | Foot plate<br>arrow<br>direction |
| Ford Focus<br>LW 4dr sedan<br>MK1/MK2 | 2011- | 1260mm   |                                 | M564<br>SUB0155                | 182mm                                   | 69mm                                    | 1012mm /<br>39,27/32"            | OUT                              | M505<br>SUB0369                | M506<br>SUB0369               | 154mm                                   | 41mm                                    | 956mm /<br>37,41/64"             | OUT                              |
|                                       |       |          | Arrow<br>OUT                    |                                |                                         |                                         | 00,27702                         |                                  | Arro<br>OL                     |                               |                                         |                                         | 37,177                           |                                  |
| Ford Focus<br>LW 5dr hatch<br>MK1/MK2 | 2011- | 1260mm   | M565<br>SUB0155                 | M564<br>SUB0155                | 179mm                                   | 66mm                                    | 1006mm /<br>39,39/64"            | OUT                              | M505<br>SUB0369                | M506<br>SUB0369               | 149mm                                   | 36mm                                    | 946mm /<br>37,1/4"               | OUT                              |
|                                       |       |          | Arrow<br>OUT                    |                                |                                         |                                         | 39,39/04                         |                                  | Arro<br>OL                     |                               |                                         |                                         | 37,174                           |                                  |
|                                       |       |          |                                 |                                |                                         |                                         |                                  |                                  |                                |                               |                                         |                                         |                                  |                                  |
|                                       |       |          |                                 |                                |                                         |                                         |                                  |                                  |                                |                               |                                         |                                         |                                  |                                  |
|                                       |       |          |                                 |                                |                                         |                                         |                                  |                                  |                                |                               |                                         |                                         |                                  |                                  |
|                                       |       |          |                                 |                                |                                         |                                         |                                  |                                  |                                |                               |                                         |                                         |                                  |                                  |
|                                       |       |          |                                 |                                |                                         |                                         |                                  |                                  |                                |                               |                                         |                                         |                                  |                                  |
|                                       |       |          |                                 |                                |                                         |                                         |                                  |                                  |                                |                               |                                         |                                         |                                  |                                  |