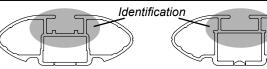

## **IDENTIFICATION CHART**

VA crossbar

AERO crossbar

EURO crossbar

HD crossbar

|                                       |       | _        |                                 |                                |                                         | VA cros                                 | spar                             | AERO                             | crossba                        | ar i                          | EURO cros                               | spar                                    | HD cross                         | par                              |
|---------------------------------------|-------|----------|---------------------------------|--------------------------------|-----------------------------------------|-----------------------------------------|----------------------------------|----------------------------------|--------------------------------|-------------------------------|-----------------------------------------|-----------------------------------------|----------------------------------|----------------------------------|
|                                       |       |          |                                 | FRONT                          |                                         |                                         | CROSSBAR                         |                                  |                                |                               | REAR CROSSBAR                           |                                         |                                  |                                  |
|                                       |       |          |                                 |                                | VA                                      | AERO<br>EURO                            | HD                               |                                  |                                |                               | VA                                      | AERO<br>EURO                            | <b>ID</b>                        |                                  |
| Vehicle                               | Date  | Crossbar | Front<br>Right<br>Pad/<br>Clamp | Front<br>Left<br>Pad/<br>Clamp | Measurement<br>strip length<br>per side | Measurement<br>strip length<br>per side | Measurement<br>Distance<br>( x ) | Foot plate<br>arrow<br>direction | Rear<br>Right<br>Pad/<br>Clamp | Rear<br>Left<br>Pad/<br>Clamp | Measurement<br>strip length<br>per side | Measurement<br>strip length<br>per side | Measurement<br>Distance<br>( x ) | Foot plate<br>arrow<br>direction |
| Ford Focus<br>LW 4dr sedan<br>MK1/MK2 | 2011- | 1260mm   |                                 | M564<br>SUB0155                | 182mm                                   | 69mm                                    | 1012mm /<br>39,27/32"            | OUT                              | M505<br>SUB0369                | M506<br>SUB0369               | 154mm                                   | 41mm                                    | 956mm /<br>37,41/64"             | OUT                              |
|                                       |       |          | Arrow<br>OUT                    |                                |                                         |                                         | 00,27702                         |                                  | Arro<br>OL                     |                               |                                         |                                         | 37,177                           |                                  |
| Ford Focus<br>LW 5dr hatch<br>MK1/MK2 | 2011- | 1260mm   | M565<br>SUB0155                 | M564<br>SUB0155                | 179mm                                   | 66mm                                    | 1006mm /<br>39,39/64"            | OUT                              | M505<br>SUB0369                | M506<br>SUB0369               | 149mm                                   | 36mm                                    | 946mm /<br>37,1/4"               | OUT                              |
|                                       |       |          | Arrow<br>OUT                    |                                |                                         |                                         | 39,39/04                         |                                  | Arro<br>OL                     |                               |                                         |                                         | 37,174                           |                                  |
|                                       |       |          |                                 |                                |                                         |                                         |                                  |                                  |                                |                               |                                         |                                         |                                  |                                  |
|                                       |       |          |                                 |                                |                                         |                                         |                                  |                                  |                                |                               |                                         |                                         |                                  |                                  |
|                                       |       |          |                                 |                                |                                         |                                         |                                  |                                  |                                |                               |                                         |                                         |                                  |                                  |
|                                       |       |          |                                 |                                |                                         |                                         |                                  |                                  |                                |                               |                                         |                                         |                                  |                                  |
|                                       |       |          |                                 |                                |                                         |                                         |                                  |                                  |                                |                               |                                         |                                         |                                  |                                  |
|                                       |       |          |                                 |                                |                                         |                                         |                                  |                                  |                                |                               |                                         |                                         |                                  |                                  |