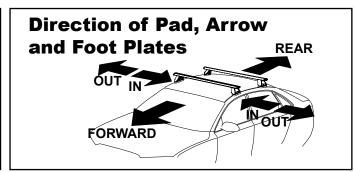

## **IDENTIFICATION CHART**

VA crossbar

AERO crossbar

EURO crossbar

HD crossbar

|                                       |       | _        |                                 |                                |                                         | VA cros                                 | spar                             | AERO                             | crossba                        | ar i                          | EURO cros                               | spar                                    | HD cross                         | par                              |
|---------------------------------------|-------|----------|---------------------------------|--------------------------------|-----------------------------------------|-----------------------------------------|----------------------------------|----------------------------------|--------------------------------|-------------------------------|-----------------------------------------|-----------------------------------------|----------------------------------|----------------------------------|
|                                       |       |          |                                 | FRONT                          |                                         |                                         | CROSSBAR                         |                                  |                                |                               | REAR CROSSBAR                           |                                         |                                  |                                  |
|                                       |       |          |                                 |                                | VA                                      | AERO<br>EURO                            | HD                               |                                  |                                |                               | VA                                      | AERO<br>EURO                            | <b>ID</b>                        |                                  |
| Vehicle                               | Date  | Crossbar | Front<br>Right<br>Pad/<br>Clamp | Front<br>Left<br>Pad/<br>Clamp | Measurement<br>strip length<br>per side | Measurement<br>strip length<br>per side | Measurement<br>Distance<br>( x ) | Foot plate<br>arrow<br>direction | Rear<br>Right<br>Pad/<br>Clamp | Rear<br>Left<br>Pad/<br>Clamp | Measurement<br>strip length<br>per side | Measurement<br>strip length<br>per side | Measurement<br>Distance<br>( x ) | Foot plate<br>arrow<br>direction |
| Ford Focus<br>LW 4dr sedan<br>MK1/MK2 | 2011- | 1260mm   |                                 | M564<br>SUB0155                | 182mm                                   | 69mm                                    | 1012mm /<br>39,27/32"            | OUT                              | M505<br>SUB0369                | M506<br>SUB0369               | 154mm                                   | 41mm                                    | 956mm /<br>37,41/64"             | OUT                              |
|                                       |       |          | Arrow<br>OUT                    |                                |                                         |                                         | 00,27702                         |                                  | Arro<br>OL                     |                               |                                         |                                         | 37,177                           |                                  |
| Ford Focus<br>LW 5dr hatch<br>MK1/MK2 | 2011- | 1260mm   | M565<br>SUB0155                 | M564<br>SUB0155                | 179mm                                   | 66mm                                    | 1006mm /<br>39,39/64"            | OUT                              | M505<br>SUB0369                | M506<br>SUB0369               | 149mm                                   | 36mm                                    | 946mm /<br>37,1/4"               | OUT                              |
|                                       |       |          | Arrow<br>OUT                    |                                |                                         |                                         | 39,39/04                         |                                  | Arro<br>OL                     |                               |                                         |                                         | 37,174                           |                                  |
|                                       |       |          |                                 |                                |                                         |                                         |                                  |                                  |                                |                               |                                         |                                         |                                  |                                  |
|                                       |       |          |                                 |                                |                                         |                                         |                                  |                                  |                                |                               |                                         |                                         |                                  |                                  |
|                                       |       |          |                                 |                                |                                         |                                         |                                  |                                  |                                |                               |                                         |                                         |                                  |                                  |
|                                       |       |          |                                 |                                |                                         |                                         |                                  |                                  |                                |                               |                                         |                                         |                                  |                                  |
|                                       |       |          |                                 |                                |                                         |                                         |                                  |                                  |                                |                               |                                         |                                         |                                  |                                  |
|                                       |       |          |                                 |                                |                                         |                                         |                                  |                                  |                                |                               |                                         |                                         |                                  |                                  |