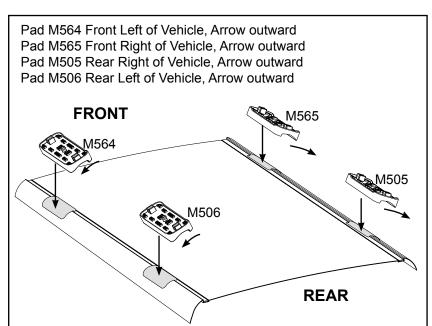

## **IDENTIFICATION CHART**

VA crossbar

AERO crossbar

EURO crossbar

HD crossbar

|                                       |       | _        |                                 |                                |                                         | VA cros                                 | spar                             | AERO                             | crossba                        | ar i                          | EURO cros                               | spar                                    | HD cross                         | par                              |
|---------------------------------------|-------|----------|---------------------------------|--------------------------------|-----------------------------------------|-----------------------------------------|----------------------------------|----------------------------------|--------------------------------|-------------------------------|-----------------------------------------|-----------------------------------------|----------------------------------|----------------------------------|
|                                       |       |          |                                 | FRONT                          |                                         |                                         | CROSSBAR                         |                                  |                                |                               | REAR CROSSBAR                           |                                         |                                  |                                  |
|                                       |       |          |                                 |                                | VA                                      | AERO<br>EURO                            | HD                               |                                  |                                |                               | VA                                      | AERO<br>EURO                            | <b>ID</b>                        |                                  |
| Vehicle                               | Date  | Crossbar | Front<br>Right<br>Pad/<br>Clamp | Front<br>Left<br>Pad/<br>Clamp | Measurement<br>strip length<br>per side | Measurement<br>strip length<br>per side | Measurement<br>Distance<br>( x ) | Foot plate<br>arrow<br>direction | Rear<br>Right<br>Pad/<br>Clamp | Rear<br>Left<br>Pad/<br>Clamp | Measurement<br>strip length<br>per side | Measurement<br>strip length<br>per side | Measurement<br>Distance<br>( x ) | Foot plate<br>arrow<br>direction |
| Ford Focus<br>LW 4dr sedan<br>MK1/MK2 | 2011- | 1260mm   |                                 | M564<br>SUB0155                | 182mm                                   | 69mm                                    | 1012mm /<br>39,27/32"            | OUT                              | M505<br>SUB0369                | M506<br>SUB0369               | 154mm                                   | 41mm                                    | 956mm /<br>37,41/64"             | OUT                              |
|                                       |       |          | Arrow<br>OUT                    |                                |                                         |                                         | 00,27702                         |                                  | Arro<br>OL                     |                               |                                         |                                         | 37,177                           |                                  |
| Ford Focus<br>LW 5dr hatch<br>MK1/MK2 | 2011- | 1260mm   | M565<br>SUB0155                 | M564<br>SUB0155                | 179mm                                   | 66mm                                    | 1006mm /<br>39,39/64"            | OUT                              | M505<br>SUB0369                | M506<br>SUB0369               | 149mm                                   | 36mm                                    | 946mm /<br>37,1/4"               | OUT                              |
|                                       |       |          | Arrow<br>OUT                    |                                |                                         |                                         | 39,39/04                         |                                  | Arro<br>OL                     |                               |                                         |                                         | 37,174                           |                                  |
|                                       |       |          |                                 |                                |                                         |                                         |                                  |                                  |                                |                               |                                         |                                         |                                  |                                  |
|                                       |       |          |                                 |                                |                                         |                                         |                                  |                                  |                                |                               |                                         |                                         |                                  |                                  |
|                                       |       |          |                                 |                                |                                         |                                         |                                  |                                  |                                |                               |                                         |                                         |                                  |                                  |
|                                       |       |          |                                 |                                |                                         |                                         |                                  |                                  |                                |                               |                                         |                                         |                                  |                                  |
|                                       |       |          |                                 |                                |                                         |                                         |                                  |                                  |                                |                               |                                         |                                         |                                  |                                  |
|                                       |       |          |                                 |                                |                                         |                                         |                                  |                                  |                                |                               |                                         |                                         |                                  |                                  |

## DK307 Rhino-Rack VA, Aero, Euro & HD crossbar instruction

Measurement A: CENTRE of door jamb to CENTRE arrow of leg foot plate.

**Measurement B**: CENTRE of Front leg foot plate arrow to CENTRE of Rear leg foot plate arrow.