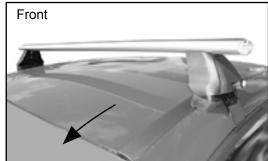

## **IDENTIFICATION CHART**

VA crossbar

AERO crossbar

EURO crossbar

HD crossbar

|                                       |       | _        |                                 |                                |                                         | VA cros                                 | spar                             | AERO                             | crossba                        | ar i                          | EURO cros                               | spar                                    | HD cross                         | par                              |
|---------------------------------------|-------|----------|---------------------------------|--------------------------------|-----------------------------------------|-----------------------------------------|----------------------------------|----------------------------------|--------------------------------|-------------------------------|-----------------------------------------|-----------------------------------------|----------------------------------|----------------------------------|
|                                       |       |          |                                 | FRONT                          |                                         |                                         | CROSSBAR                         |                                  |                                |                               | REAR CROSSBAR                           |                                         |                                  |                                  |
|                                       |       |          |                                 |                                | VA                                      | AERO<br>EURO                            | HD                               |                                  |                                |                               | VA                                      | AERO<br>EURO                            | <b>ID</b>                        |                                  |
| Vehicle                               | Date  | Crossbar | Front<br>Right<br>Pad/<br>Clamp | Front<br>Left<br>Pad/<br>Clamp | Measurement<br>strip length<br>per side | Measurement<br>strip length<br>per side | Measurement<br>Distance<br>( x ) | Foot plate<br>arrow<br>direction | Rear<br>Right<br>Pad/<br>Clamp | Rear<br>Left<br>Pad/<br>Clamp | Measurement<br>strip length<br>per side | Measurement<br>strip length<br>per side | Measurement<br>Distance<br>( x ) | Foot plate<br>arrow<br>direction |
| Ford Focus<br>LW 4dr sedan<br>MK1/MK2 | 2011- | 1260mm   |                                 | M564<br>SUB0155                | 182mm                                   | 69mm                                    | 1012mm /<br>39,27/32"            | OUT                              | M505<br>SUB0369                | M506<br>SUB0369               | 154mm                                   | 41mm                                    | 956mm /<br>37,41/64"             | OUT                              |
|                                       |       |          | Arrow<br>OUT                    |                                |                                         |                                         | 00,27702                         |                                  | Arro<br>OL                     |                               |                                         |                                         | 37,177                           |                                  |
| Ford Focus<br>LW 5dr hatch<br>MK1/MK2 | 2011- | 1260mm   | M565<br>SUB0155                 | M564<br>SUB0155                | 179mm                                   | 66mm                                    | 1006mm /<br>39,39/64"            | OUT                              | M505<br>SUB0369                | M506<br>SUB0369               | 149mm                                   | 36mm                                    | 946mm /<br>37,1/4"               | OUT                              |
|                                       |       |          | Arrow<br>OUT                    |                                |                                         |                                         | 39,39/04                         |                                  | Arro<br>OL                     |                               |                                         |                                         | 37,174                           |                                  |
|                                       |       |          |                                 |                                |                                         |                                         |                                  |                                  |                                |                               |                                         |                                         |                                  |                                  |
|                                       |       |          |                                 |                                |                                         |                                         |                                  |                                  |                                |                               |                                         |                                         |                                  |                                  |
|                                       |       |          |                                 |                                |                                         |                                         |                                  |                                  |                                |                               |                                         |                                         |                                  |                                  |
|                                       |       |          |                                 |                                |                                         |                                         |                                  |                                  |                                |                               |                                         |                                         |                                  |                                  |
|                                       |       |          |                                 |                                |                                         |                                         |                                  |                                  |                                |                               |                                         |                                         |                                  |                                  |
|                                       |       |          |                                 |                                |                                         |                                         |                                  |                                  |                                |                               |                                         |                                         |                                  |                                  |