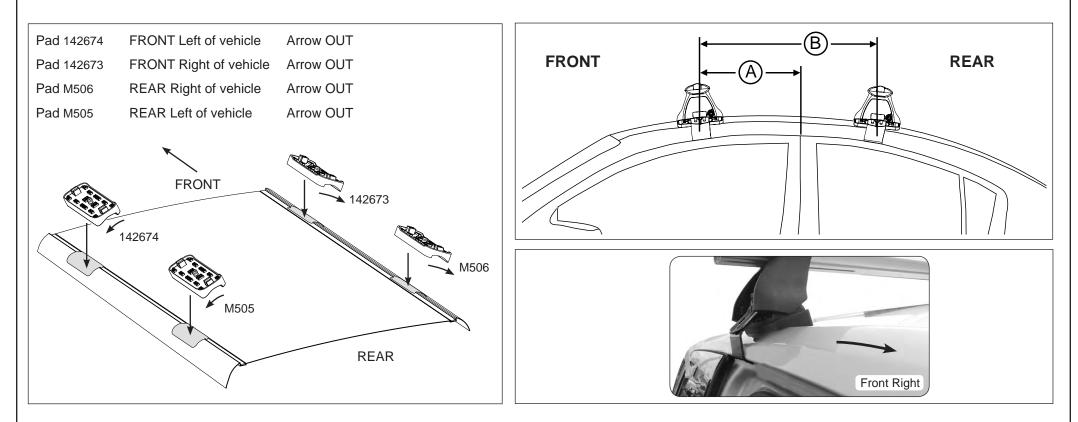

## Rhino Rack 2500 Series - DK299

| FRONT Crossbar       |               |                          |                            |                           |                               |                                         |                                |  |  |
|----------------------|---------------|--------------------------|----------------------------|---------------------------|-------------------------------|-----------------------------------------|--------------------------------|--|--|
| VEHICLE              | Build<br>date | <u>Crossbar</u><br>FRONT | Pad / Clamp<br>FRONT RIGHT | Pad / Clamp<br>FRONT LEFT | Foot plate<br>arrow direction | Bar measurement strip. Length per side. | HD Crossbar<br>distance ( x ). |  |  |
| odge Durango 4dr SUV | 2011-         | 1375mm                   | 142673 / SUB0264           | 142674 / SUB0264          | IN                            | 125mm                                   | 1123mm / 44,7/32               |  |  |
|                      |               |                          |                            |                           |                               |                                         |                                |  |  |
|                      |               |                          |                            |                           |                               |                                         |                                |  |  |
|                      |               |                          |                            |                           |                               |                                         |                                |  |  |
|                      |               |                          |                            |                           |                               |                                         |                                |  |  |
|                      |               |                          |                            |                           |                               |                                         |                                |  |  |
|                      |               |                          |                            |                           |                               |                                         |                                |  |  |
| REAR Crossbar        |               |                          |                            |                           |                               |                                         |                                |  |  |
| VEHICLE              | Build<br>date | Crossbar<br>REAR         | Pad / Clamp<br>REAR RIGHT  | Pad / Clamp<br>REAR LEFT  | Foot plate arrow direction    | Bar measurement strip. Length per side. | HD Crossbar<br>distance ( x ). |  |  |
| odge Durango 4dr SUV | 2011-         | 1375mm                   | M506 / SUB0264             | M505 / SUB0264            | OUT                           | 113mm                                   | 1099mm / 43,17/6               |  |  |
|                      |               |                          |                            |                           |                               |                                         |                                |  |  |
|                      |               |                          |                            |                           |                               |                                         |                                |  |  |
|                      |               |                          |                            |                           |                               |                                         |                                |  |  |
|                      |               |                          |                            |                           |                               |                                         |                                |  |  |
|                      |               |                          |                            |                           |                               |                                         |                                |  |  |
|                      |               |                          |                            |                           |                               |                                         |                                |  |  |
|                      |               |                          |                            |                           |                               |                                         |                                |  |  |

## Rhino Rack 2500 Series - DK299

Measurement A: CENTRE of door jamb to CENTRE arrow of leg foot plate.

**Measurement B**: CENTRE of Front leg foot plate arrow to CENTRE of Rear leg foot plate arrow.

Carrying capacity: Roof rack is rated to 75kg. Please refer to manufacturers handbook for your vehicles maximum roof load capacity. Always use the lower of the two figures.

| VEHICLE               | Build date | Measurement A    | Measurement B     | Load rating (includes racks 5kg / 11lbs) |
|-----------------------|------------|------------------|-------------------|------------------------------------------|
| Dodge Durango 4dr SUV | 2011-      | 100mm / 3,15/16" | 750mm / 29,17/32" | 75kg / 165lbs                            |
|                       |            |                  |                   |                                          |
|                       |            |                  |                   |                                          |
|                       |            |                  |                   |                                          |
|                       |            |                  |                   |                                          |