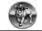

## 🖗 RHINO-RACK

## Rhino Rack 2500 Series - DK108

Aero / Euro bar: Cut Measurement Strip to length for Front & Rear bar as shown in table below.

Heavy Duty bar: Set legs to Distance 'X' for Front & Rear bar as shown in table below.

IMPORTANT: These lengths determine CORRECT DISTANCE BETWEEN THE LEGS.

 Table Abbreviations:
 OSR (Off Side Rear)
 Drivers Side Rear.

 OSF (Off Side Front)
 Drivers Side Front.

 NSR (Near Side Rear)
 Passenger Side Rear.

 NSF (Near Side Front)
 Passenger Side Front.

|                                                                                |                      |                  | F            | RONT C       | ross Bar           |                    |                          |                             |                     |                                                               |
|--------------------------------------------------------------------------------|----------------------|------------------|--------------|--------------|--------------------|--------------------|--------------------------|-----------------------------|---------------------|---------------------------------------------------------------|
| VEHICLE                                                                        | Build<br>Date        | FRONT<br>BAR     | Pad<br>OSF   | Pad<br>NSF   | Clamp<br>OSF       | Clamp<br>NSF       | Foot Plate<br>Arrow Dir. | Measurement<br>Strip length | HD bar<br>Dist. 'X' | Aero / Euro bar                                               |
| Nissan Pathfinder Wagon *<br>Nissan Navara Dual Cab Ute *<br>see P2 for note * | 07/05 on<br>11/05 on | 1375mm<br>1375mm | M366<br>M366 | M366<br>M366 | SUB0181<br>SUB0181 | SUB0181<br>SUB0181 | OUT<br>OUT               | 107mm<br>107mm              | 1087mm<br>1087mm    | Bar measurement strips set correct distance between the legs. |
|                                                                                |                      |                  |              |              |                    |                    |                          |                             |                     |                                                               |
|                                                                                | REAR Cross Bar       |                  |              |              |                    |                    |                          |                             |                     |                                                               |
| VEHICLE                                                                        | Build                | REAR             | Pad          | Pad          | Clamp              | Clamp              |                          | Aero/Euro bar               | HD bar              | Heavy Duty (HD) bar                                           |
|                                                                                | Date                 | BAR              | OSR          | NSR          | OSR                | NSR                | Arrow Dir.               | Strip length                | Dist. 'X'           | NOTE: Distance between legs remains                           |
| Nissan Pathfinder Wagon *                                                      | 07/05 on             | 1375mm           | M366         | M366         | SUB0180            | SUB0180            | OUT                      | 102mm                       | 1077mm              | constant regardless of your new                               |
| Nissan Navara Dual Cab Ute *<br>see P2 for note *                              | 11/05 on             | 1375mm           | M366         | M366         | SUB0180            | SUB0180            | OUT                      | 102mm                       | 1077mm              | Heavy Duty <u>cross bar</u> length.                           |
|                                                                                |                      |                  |              |              |                    |                    |                          |                             |                     | Distance 'X'                                                  |
|                                                                                |                      |                  |              |              |                    |                    |                          |                             |                     |                                                               |