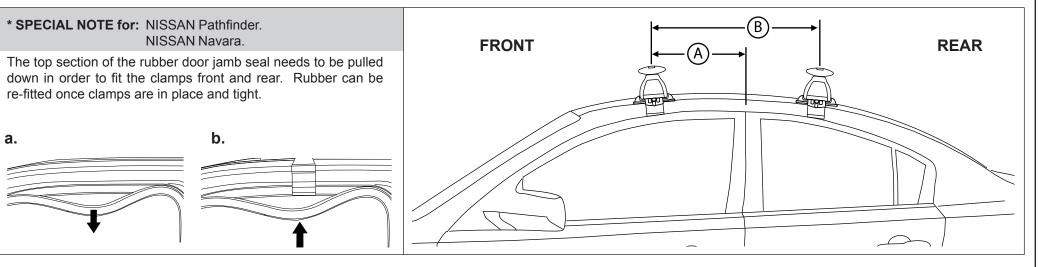

## POSITIONING OF CROSS BARS ON THE ROOF

**Measurement A**: REAR edge of the Front door frame to the MIDDLE of the Front Cross bar.

**Measurement B**: MIDDLE of the Front Cross bar to the MIDDLE of the Rear Cross bar.

| VEHICLE                                          |                            | Build Date           | Dimension A    | Dimension B    | Weight Rating (includes racks) |  |
|--------------------------------------------------|----------------------------|----------------------|----------------|----------------|--------------------------------|--|
| VEHICL<br>Nissan Pathfinder *<br>Nissan Navara * | E<br>WAGON<br>DUAL CAB Ute | 07/05 on<br>11/05 on | 260mm<br>260mm | 900mm<br>750mm | 75kg<br>75kg                   |  |
|                                                  |                            |                      |                |                |                                |  |