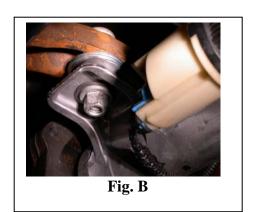

## DISASSEMBLY AND ASSEMBLY OF DIFF DROP KIT

- 1. Remove the 2 diff bolts on driver side differential that attach the diff housing to the frame mount. Install diff spacers (P/N C3DB) using new M12 X 1.75 X 50 bolts. This is to space the diff down ½" to improve the angle on the CV boots. See Fig. A
- 2. Repeat this process on the passenger side of the vehicle. Remove the 2 OEM diff nuts on passenger side differential that attach the housing to the frame. Install diff spacers (P/N C3DA) utilizing the supplied M12 x 1.75 nylon locking nuts. See Fig. B