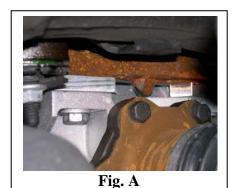

## DISASSEMBLY AND ASSEMBLY OF DIFF DROP KIT

- 1. Remove the 2 diff bolts on driver side differential that attach the diff housing to the frame mount. Install diff spacers (P/N C3DB) using new M12 X 1.75 X 50 bolts. This is to space the diff down ½" to improve the angle on the CV boots. See Fig. A
- 2. Repeat this process on the passenger side of the vehicle. Remove the 2 OEM diff nuts on passenger side differential that attach the housing to the frame. Install diff spacers (P/N C3DA) utilizing the supplied M12 x 1.75 nylon locking nuts. See Fig. B