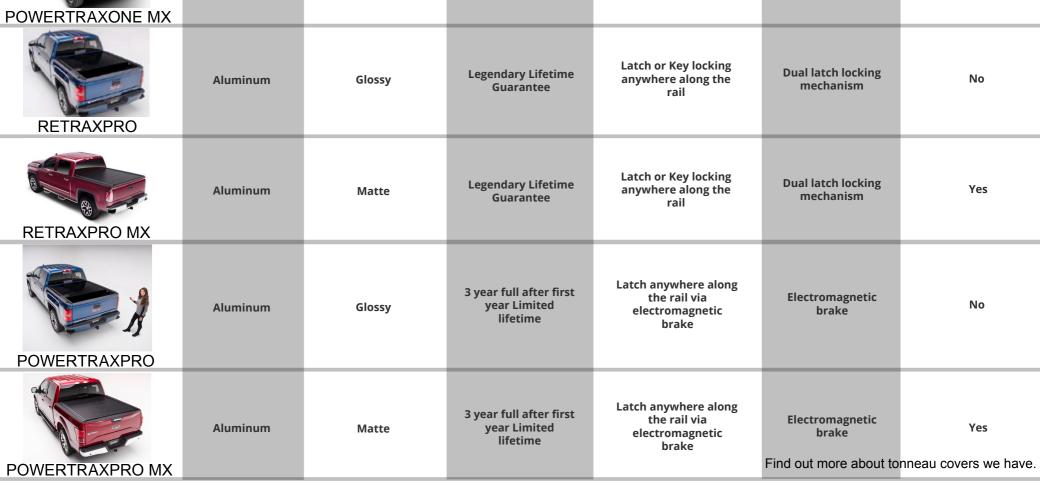

| The second secon |                |              |                                                     |                                                                  |                                         |                     |
|--------------------------------------------------------------------------------------------------------------------------------------------------------------------------------------------------------------------------------------------------------------------------------------------------------------------------------------------------------------------------------------------------------------------------------------------------------------------------------------------------------------------------------------------------------------------------------------------------------------------------------------------------------------------------------------------------------------------------------------------------------------------------------------------------------------------------------------------------------------------------------------------------------------------------------------------------------------------------------------------------------------------------------------------------------------------------------------------------------------------------------------------------------------------------------------------------------------------------------------------------------------------------------------------------------------------------------------------------------------------------------------------------------------------------------------------------------------------------------------------------------------------------------------------------------------------------------------------------------------------------------------------------------------------------------------------------------------------------------------------------------------------------------------------------------------------------------------------------------------------------------------------------------------------------------------------------------------------------------------------------------------------------------------------------------------------------------------------------------------------------------|----------------|--------------|-----------------------------------------------------|------------------------------------------------------------------|-----------------------------------------|---------------------|
| Bed Cover                                                                                                                                                                                                                                                                                                                                                                                                                                                                                                                                                                                                                                                                                                                                                                                                                                                                                                                                                                                                                                                                                                                                                                                                                                                                                                                                                                                                                                                                                                                                                                                                                                                                                                                                                                                                                                                                                                                                                                                                                                                                                                                      | Cover Material | Cover Finish | Warranty                                            | Locking Position                                                 | Locking Mechanism                       | Custom Applications |
| RETRAXONE                                                                                                                                                                                                                                                                                                                                                                                                                                                                                                                                                                                                                                                                                                                                                                                                                                                                                                                                                                                                                                                                                                                                                                                                                                                                                                                                                                                                                                                                                                                                                                                                                                                                                                                                                                                                                                                                                                                                                                                                                                                                                                                      | Polycarbonate  | Glossy       | 1 year full after first<br>year Limited<br>lifetime | Latch or Key locking<br>anywhere along the<br>rail               | Single point latch<br>locking mechanism | No                  |
| RETRAXONE MX                                                                                                                                                                                                                                                                                                                                                                                                                                                                                                                                                                                                                                                                                                                                                                                                                                                                                                                                                                                                                                                                                                                                                                                                                                                                                                                                                                                                                                                                                                                                                                                                                                                                                                                                                                                                                                                                                                                                                                                                                                                                                                                   | Polycarbonate  | Matte        | 1 year full after first<br>year Limited<br>lifetime | Latch or Key locking<br>anywhere along the<br>rail               | Single point latch<br>locking mechanism | No                  |
| POWERTRAXONE                                                                                                                                                                                                                                                                                                                                                                                                                                                                                                                                                                                                                                                                                                                                                                                                                                                                                                                                                                                                                                                                                                                                                                                                                                                                                                                                                                                                                                                                                                                                                                                                                                                                                                                                                                                                                                                                                                                                                                                                                                                                                                                   | Polycarbonate  | Glossy       | 3 year full after first<br>year Limited<br>lifetime | Latch anywhere along<br>the rail via<br>electromagnetic brake    | Electromagnetic<br>brake                | No                  |
| POWERTRAXONE MX                                                                                                                                                                                                                                                                                                                                                                                                                                                                                                                                                                                                                                                                                                                                                                                                                                                                                                                                                                                                                                                                                                                                                                                                                                                                                                                                                                                                                                                                                                                                                                                                                                                                                                                                                                                                                                                                                                                                                                                                                                                                                                                | Polycarbonate  | Matte        | 3 year full after first<br>year Limited<br>lifetime | Latch anywhere along<br>the rail via<br>electromagnetic<br>brake | Electromagnetic<br>brake                | No                  |
| RETRAXPRO                                                                                                                                                                                                                                                                                                                                                                                                                                                                                                                                                                                                                                                                                                                                                                                                                                                                                                                                                                                                                                                                                                                                                                                                                                                                                                                                                                                                                                                                                                                                                                                                                                                                                                                                                                                                                                                                                                                                                                                                                                                                                                                      | Aluminum       | Glossy       | Legendary Lifetime<br>Guarantee                     | Latch or Key locking<br>anywhere along the<br>rail               | Dual latch locking<br>mechanism         | No                  |
| RETRAXPRO MX                                                                                                                                                                                                                                                                                                                                                                                                                                                                                                                                                                                                                                                                                                                                                                                                                                                                                                                                                                                                                                                                                                                                                                                                                                                                                                                                                                                                                                                                                                                                                                                                                                                                                                                                                                                                                                                                                                                                                                                                                                                                                                                   | Aluminum       | Matte        | Legendary Lifetime<br>Guarantee                     | Latch or Key locking<br>anywhere along the<br>rail               | Dual latch locking<br>mechanism         | Yes                 |
|                                                                                                                                                                                                                                                                                                                                                                                                                                                                                                                                                                                                                                                                                                                                                                                                                                                                                                                                                                                                                                                                                                                                                                                                                                                                                                                                                                                                                                                                                                                                                                                                                                                                                                                                                                                                                                                                                                                                                                                                                                                                                                                                | Aluminum       | Glossy       | 3 year full after first<br>year Limited<br>lifetime | Latch anywhere along<br>the rail via<br>electromagnetic<br>brake | Electromagnetic<br>brake                | No                  |