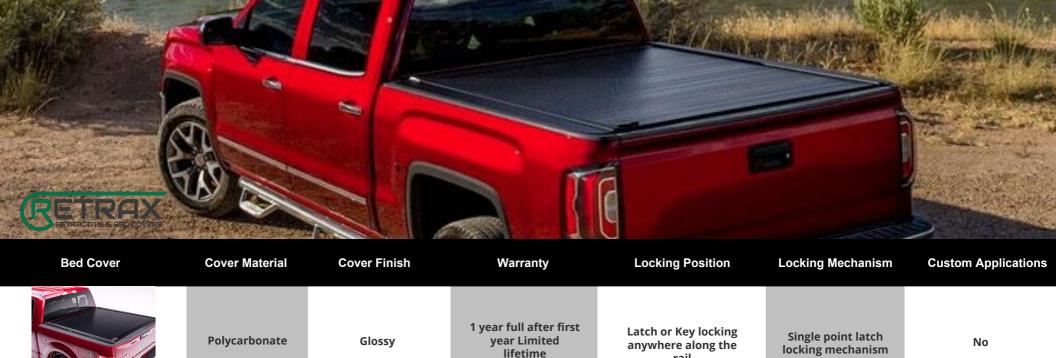

| The second secon |                |              |                                                     |                                                                  |                                         |                     |
|--------------------------------------------------------------------------------------------------------------------------------------------------------------------------------------------------------------------------------------------------------------------------------------------------------------------------------------------------------------------------------------------------------------------------------------------------------------------------------------------------------------------------------------------------------------------------------------------------------------------------------------------------------------------------------------------------------------------------------------------------------------------------------------------------------------------------------------------------------------------------------------------------------------------------------------------------------------------------------------------------------------------------------------------------------------------------------------------------------------------------------------------------------------------------------------------------------------------------------------------------------------------------------------------------------------------------------------------------------------------------------------------------------------------------------------------------------------------------------------------------------------------------------------------------------------------------------------------------------------------------------------------------------------------------------------------------------------------------------------------------------------------------------------------------------------------------------------------------------------------------------------------------------------------------------------------------------------------------------------------------------------------------------------------------------------------------------------------------------------------------------|----------------|--------------|-----------------------------------------------------|------------------------------------------------------------------|-----------------------------------------|---------------------|
| Bed Cover                                                                                                                                                                                                                                                                                                                                                                                                                                                                                                                                                                                                                                                                                                                                                                                                                                                                                                                                                                                                                                                                                                                                                                                                                                                                                                                                                                                                                                                                                                                                                                                                                                                                                                                                                                                                                                                                                                                                                                                                                                                                                                                      | Cover Material | Cover Finish | Warranty                                            | Locking Position                                                 | Locking Mechanism                       | Custom Applications |
| RETRAXONE                                                                                                                                                                                                                                                                                                                                                                                                                                                                                                                                                                                                                                                                                                                                                                                                                                                                                                                                                                                                                                                                                                                                                                                                                                                                                                                                                                                                                                                                                                                                                                                                                                                                                                                                                                                                                                                                                                                                                                                                                                                                                                                      | Polycarbonate  | Glossy       | 1 year full after first<br>year Limited<br>lifetime | Latch or Key locking<br>anywhere along the<br>rail               | Single point latch<br>locking mechanism | No                  |
| RETRAXONE MX                                                                                                                                                                                                                                                                                                                                                                                                                                                                                                                                                                                                                                                                                                                                                                                                                                                                                                                                                                                                                                                                                                                                                                                                                                                                                                                                                                                                                                                                                                                                                                                                                                                                                                                                                                                                                                                                                                                                                                                                                                                                                                                   | Polycarbonate  | Matte        | 1 year full after first<br>year Limited<br>lifetime | Latch or Key locking<br>anywhere along the<br>rail               | Single point latch<br>locking mechanism | No                  |
| POWERTRAXONE                                                                                                                                                                                                                                                                                                                                                                                                                                                                                                                                                                                                                                                                                                                                                                                                                                                                                                                                                                                                                                                                                                                                                                                                                                                                                                                                                                                                                                                                                                                                                                                                                                                                                                                                                                                                                                                                                                                                                                                                                                                                                                                   | Polycarbonate  | Glossy       | 3 year full after first<br>year Limited<br>lifetime | Latch anywhere along<br>the rail via<br>electromagnetic brake    | Electromagnetic<br>brake                | No                  |
| POWERTRAXONE MX                                                                                                                                                                                                                                                                                                                                                                                                                                                                                                                                                                                                                                                                                                                                                                                                                                                                                                                                                                                                                                                                                                                                                                                                                                                                                                                                                                                                                                                                                                                                                                                                                                                                                                                                                                                                                                                                                                                                                                                                                                                                                                                | Polycarbonate  | Matte        | 3 year full after first<br>year Limited<br>lifetime | Latch anywhere along<br>the rail via<br>electromagnetic<br>brake | Electromagnetic<br>brake                | No                  |
| RETRAXPRO                                                                                                                                                                                                                                                                                                                                                                                                                                                                                                                                                                                                                                                                                                                                                                                                                                                                                                                                                                                                                                                                                                                                                                                                                                                                                                                                                                                                                                                                                                                                                                                                                                                                                                                                                                                                                                                                                                                                                                                                                                                                                                                      | Aluminum       | Glossy       | Legendary Lifetime<br>Guarantee                     | Latch or Key locking<br>anywhere along the<br>rail               | Dual latch locking<br>mechanism         | No                  |
| RETRAXPRO MX                                                                                                                                                                                                                                                                                                                                                                                                                                                                                                                                                                                                                                                                                                                                                                                                                                                                                                                                                                                                                                                                                                                                                                                                                                                                                                                                                                                                                                                                                                                                                                                                                                                                                                                                                                                                                                                                                                                                                                                                                                                                                                                   | Aluminum       | Matte        | Legendary Lifetime<br>Guarantee                     | Latch or Key locking<br>anywhere along the<br>rail               | Dual latch locking<br>mechanism         | Yes                 |
|                                                                                                                                                                                                                                                                                                                                                                                                                                                                                                                                                                                                                                                                                                                                                                                                                                                                                                                                                                                                                                                                                                                                                                                                                                                                                                                                                                                                                                                                                                                                                                                                                                                                                                                                                                                                                                                                                                                                                                                                                                                                                                                                | Aluminum       | Glossy       | 3 year full after first<br>year Limited<br>lifetime | Latch anywhere along<br>the rail via<br>electromagnetic<br>brake | Electromagnetic<br>brake                | No                  |